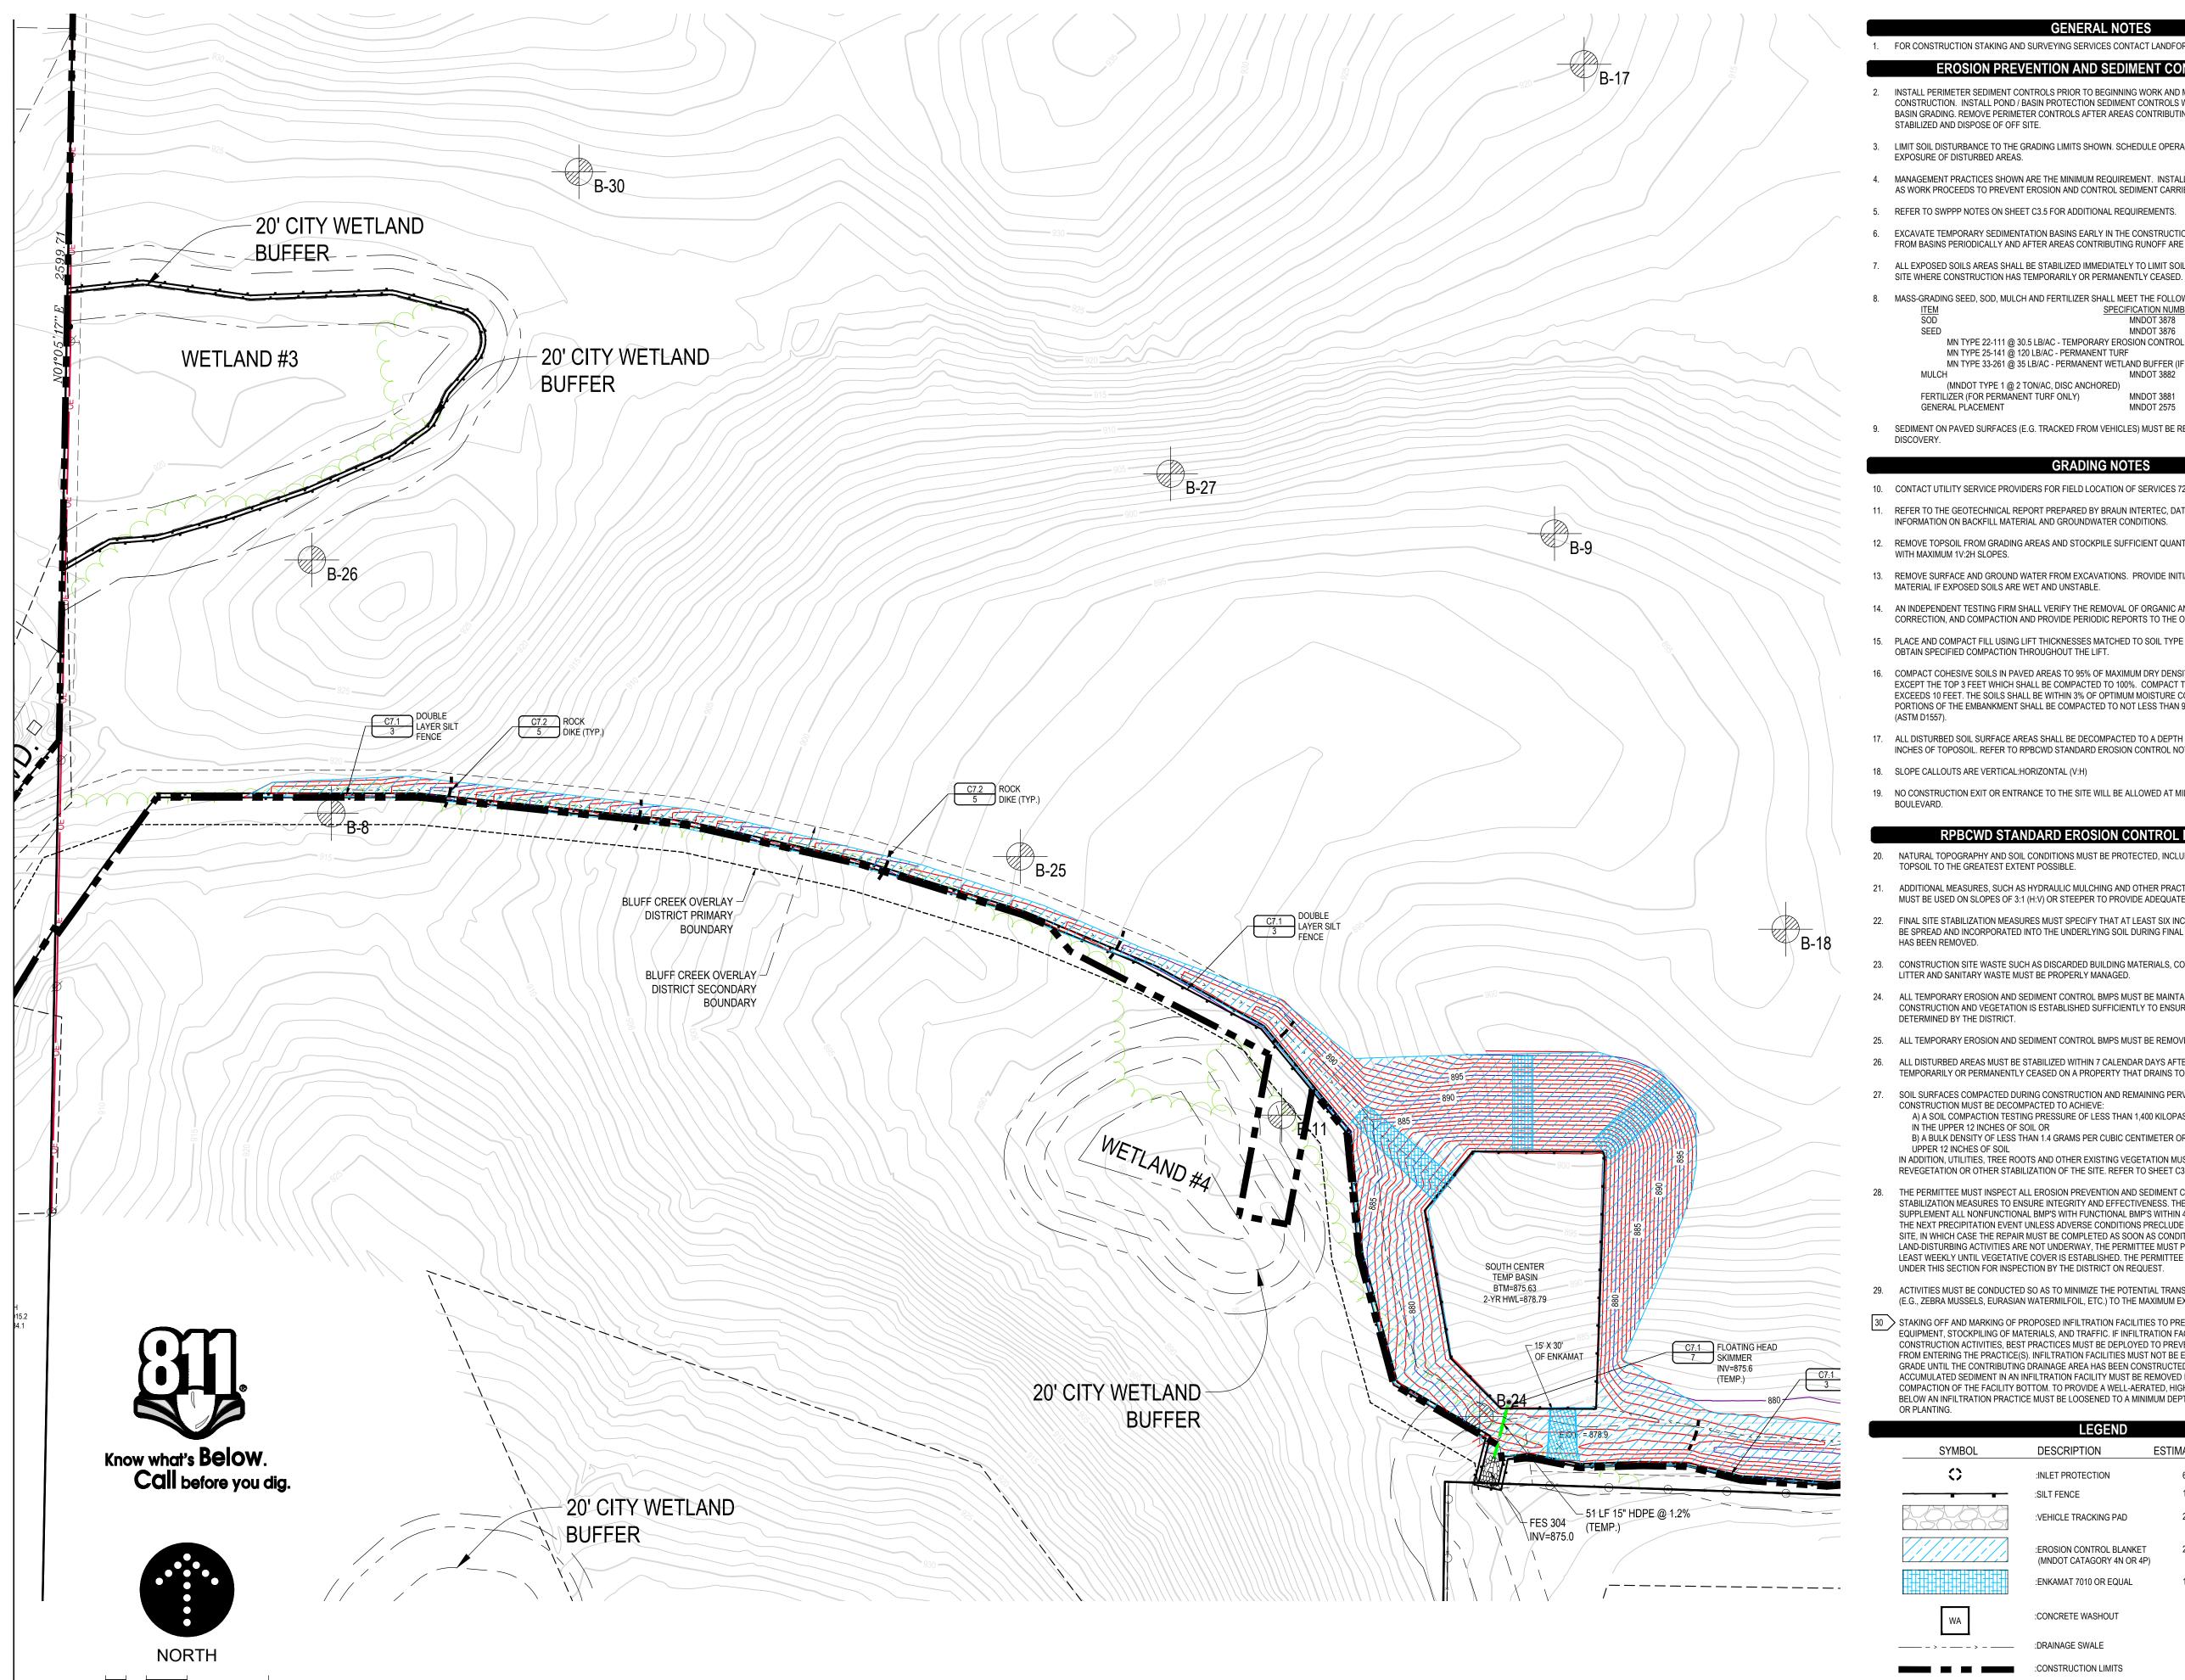

### **EXISTING CONDITIONS**

- BACKGROUND INFORMATION SHOWN IS FROM SURVEY BY LANDFORM, MINNEAPOLIS, MN, ON MAY, 05, 2016, EXPRESSLY FOR THIS PROJECT; CITY OF CHANHASSEN, MN RECORD DRAWINGS; AND UTILITY SERVICE PROVIDERS. LANDFORM OFFERS NO WARRANTY, EXPRESSED OR WRITTEN, FOR INFORMATION PROVIDED BY OTHERS. EXISTING PROJECT CONDITIONS SHALL BE VERIFIED PRIOR TO BEGINNING CONSTRUCTION. ERRORS, INCONSISTENCIES, OR OMISSIONS DISCOVERED SHALL BE REPORTED TO THE ENGINEER.
- 2. GEOTECHNICAL BORING LOCATIONS ARE APPROXIMATE AND ARE BASED ON INFORMATION PROVIDED IN THE GEOTECHNICAL REPORT PREPARED BY BRAUN INTERTEC, MINNEAPOLIS, MN, ON APRIL 12, 2017.
- 3. WETLAND DELINEATED BY KJOLHAUG ENVIRONMENTAL SERVICES.
- THE BUILDINGS AND PAVEMENT SOUTH OF THE INTERSECTION OF SUNSET TRAIL AND LYMAN BOULEVARD HAVE BEEN REMOVED SINCE THE SURVEY WAS COMPLETED.

### TREE PRESERVATION NOTES

1. REFER TO SHEET C1.4 FOR EXISTING TREE SIZES AND SPECIES.

2. REFER TO SHEETS C3.1 FOR SILT FENCE LOCATION.