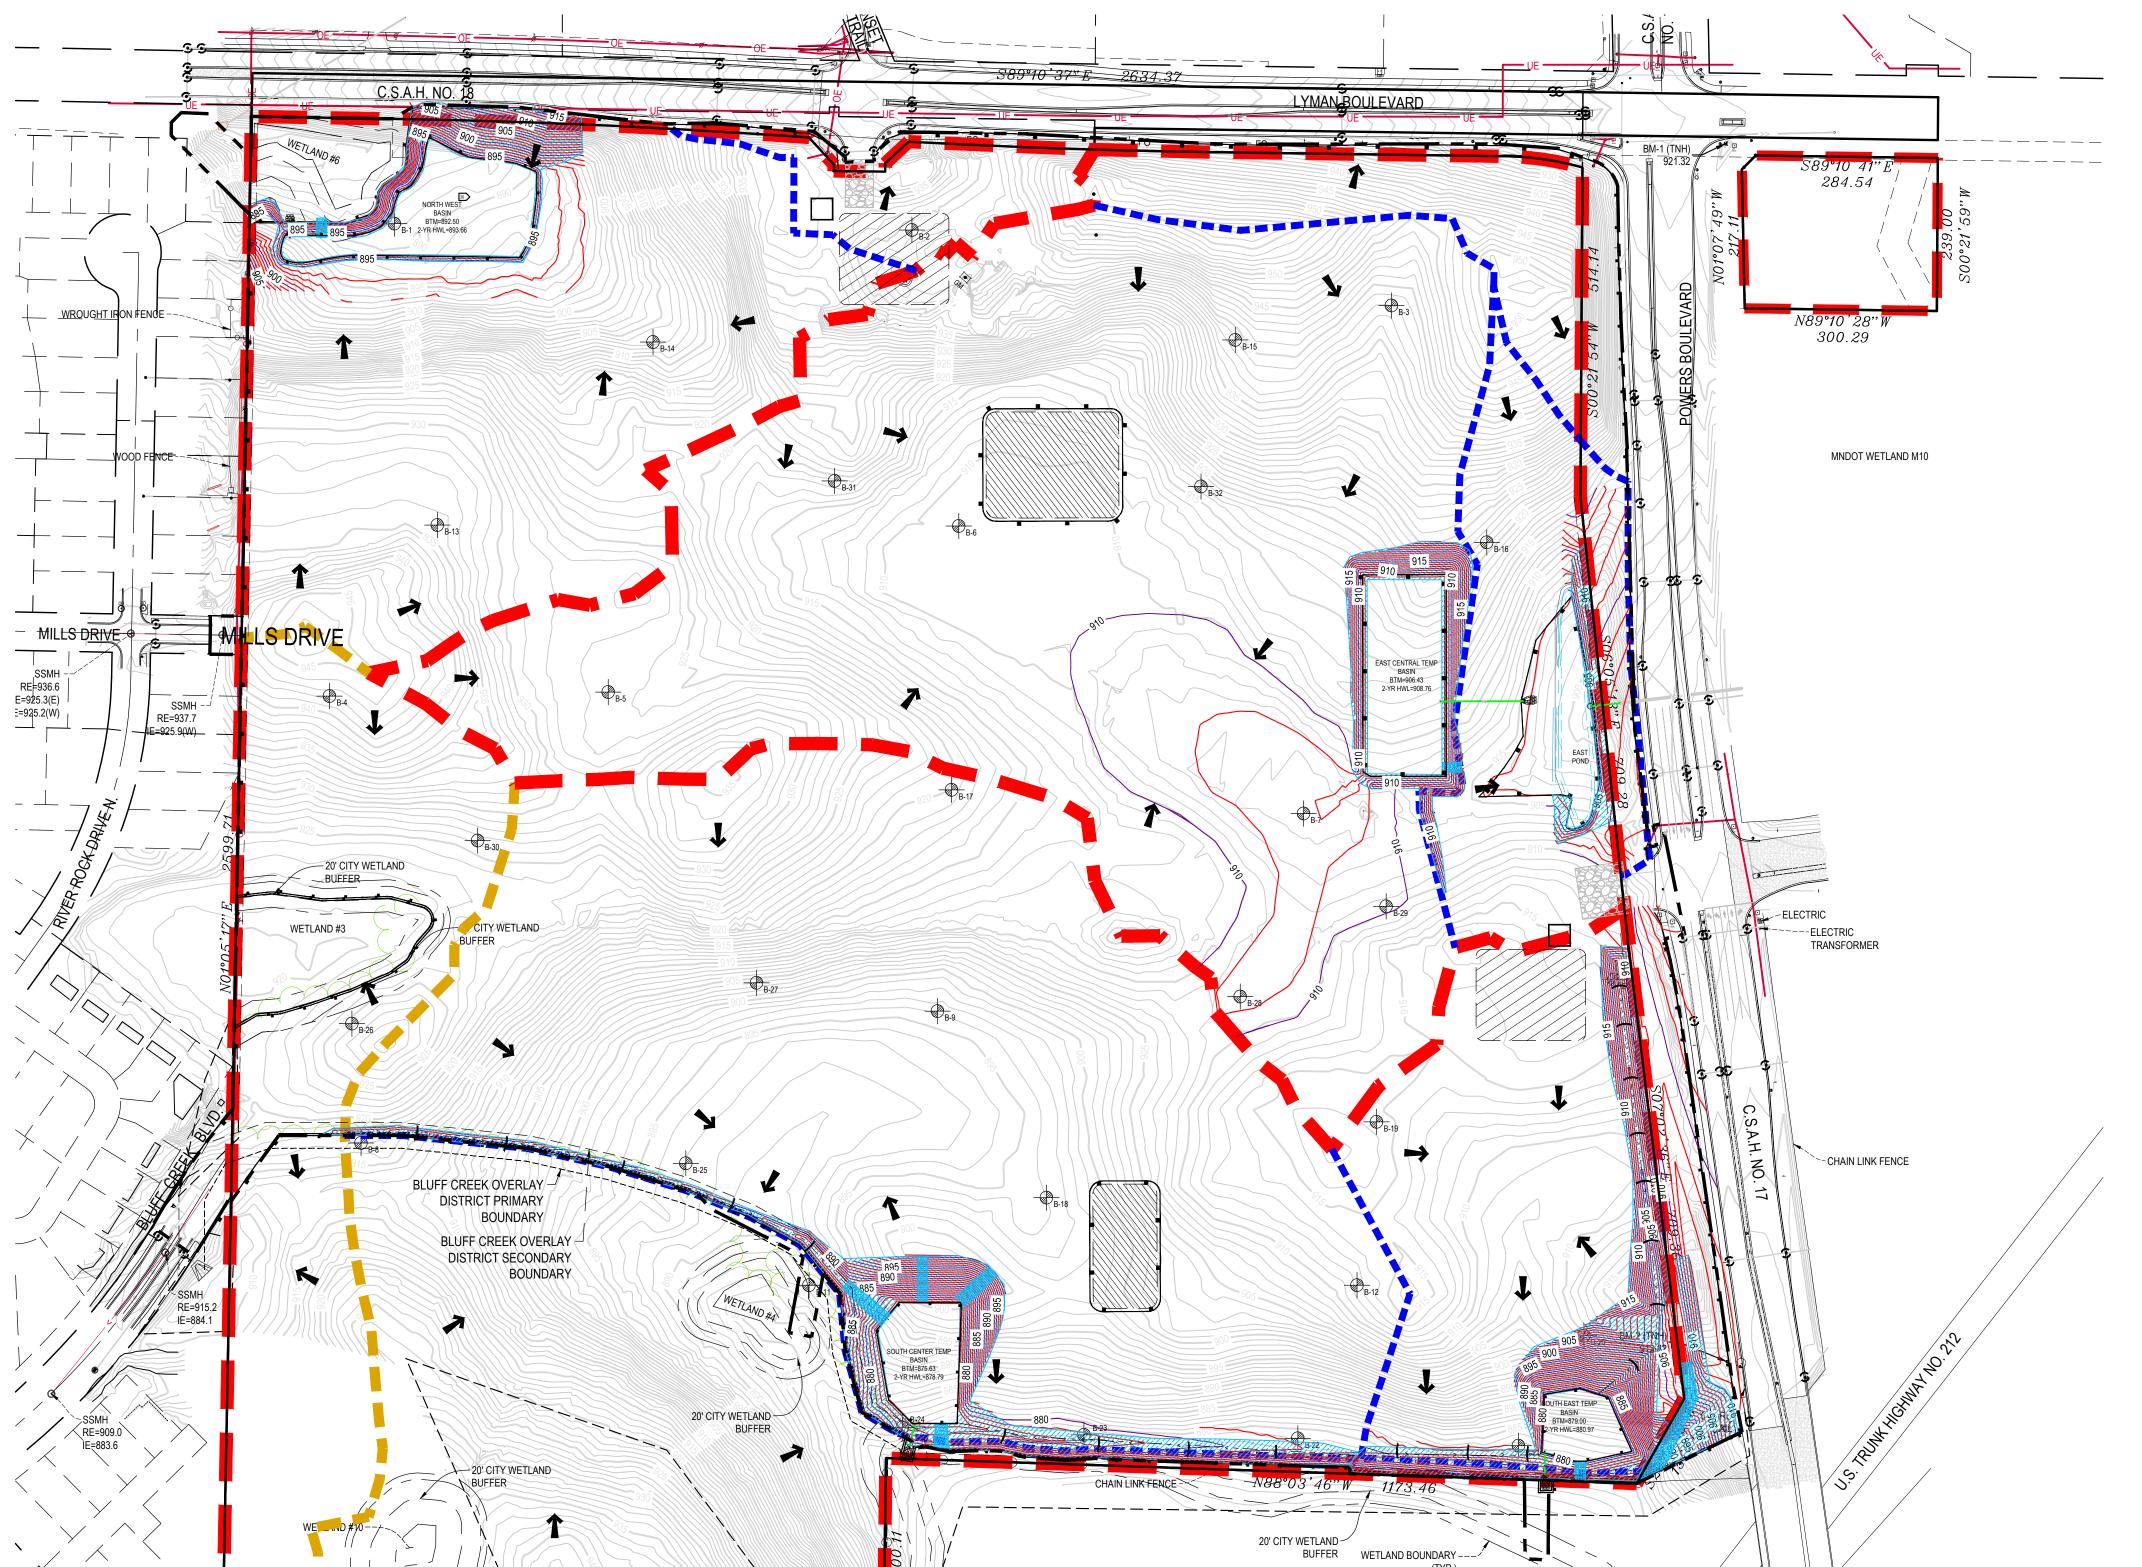

### **EXISTING CONDITIONS**

- BACKGROUND INFORMATION SHOWN IS FROM SURVEY BY LANDFORM, MINNEAPOLIS, MN, ON MAY, 05, 2016, EXPRESSLY FOR THIS PROJECT; CITY OF CHANHASSEN, MN RECORD DRAWINGS; AND UTILITY SERVICE PROVIDERS. LANDFORM OFFERS NO WARRANTY, EXPRESSED OR WRITTEN, FOR INFORMATION PROVIDED BY OTHERS. EXISTING PROJECT CONDITIONS SHALL BE VERIFIED PRIOR TO BEGINNING CONSTRUCTION. ERRORS, INCONSISTENCIES, OR OMISSIONS DISCOVERED SHALL BE REPORTED TO THE ENGINEER.
- 2. GEOTECHNICAL BORING LOCATIONS ARE APPROXIMATE AND ARE BASED ON INFORMATION PROVIDED IN THE GEOTECHNICAL REPORT PREPARED BY BRAUN INTERTEC, MINNEAPOLIS, MN, ON APRIL 12, 2017.
- 3. WETLAND DELINEATED BY KJOLHAUG ENVIRONMENTAL SERVICES.
- THE BUILDINGS AND PAVEMENT SOUTH OF THE INTERSECTION OF SUNSET TRAIL AND LYMAN BOULEVARD HAVE BEEN REMOVED SINCE THE SURVEY WAS COMPLETED.

### TREE PRESERVATION NOTES

1. REFER TO SHEET C1.4 FOR EXISTING TREE SIZES AND SPECIES.

2. REFER TO SHEETS C3.1 FOR SILT FENCE LOCATION.