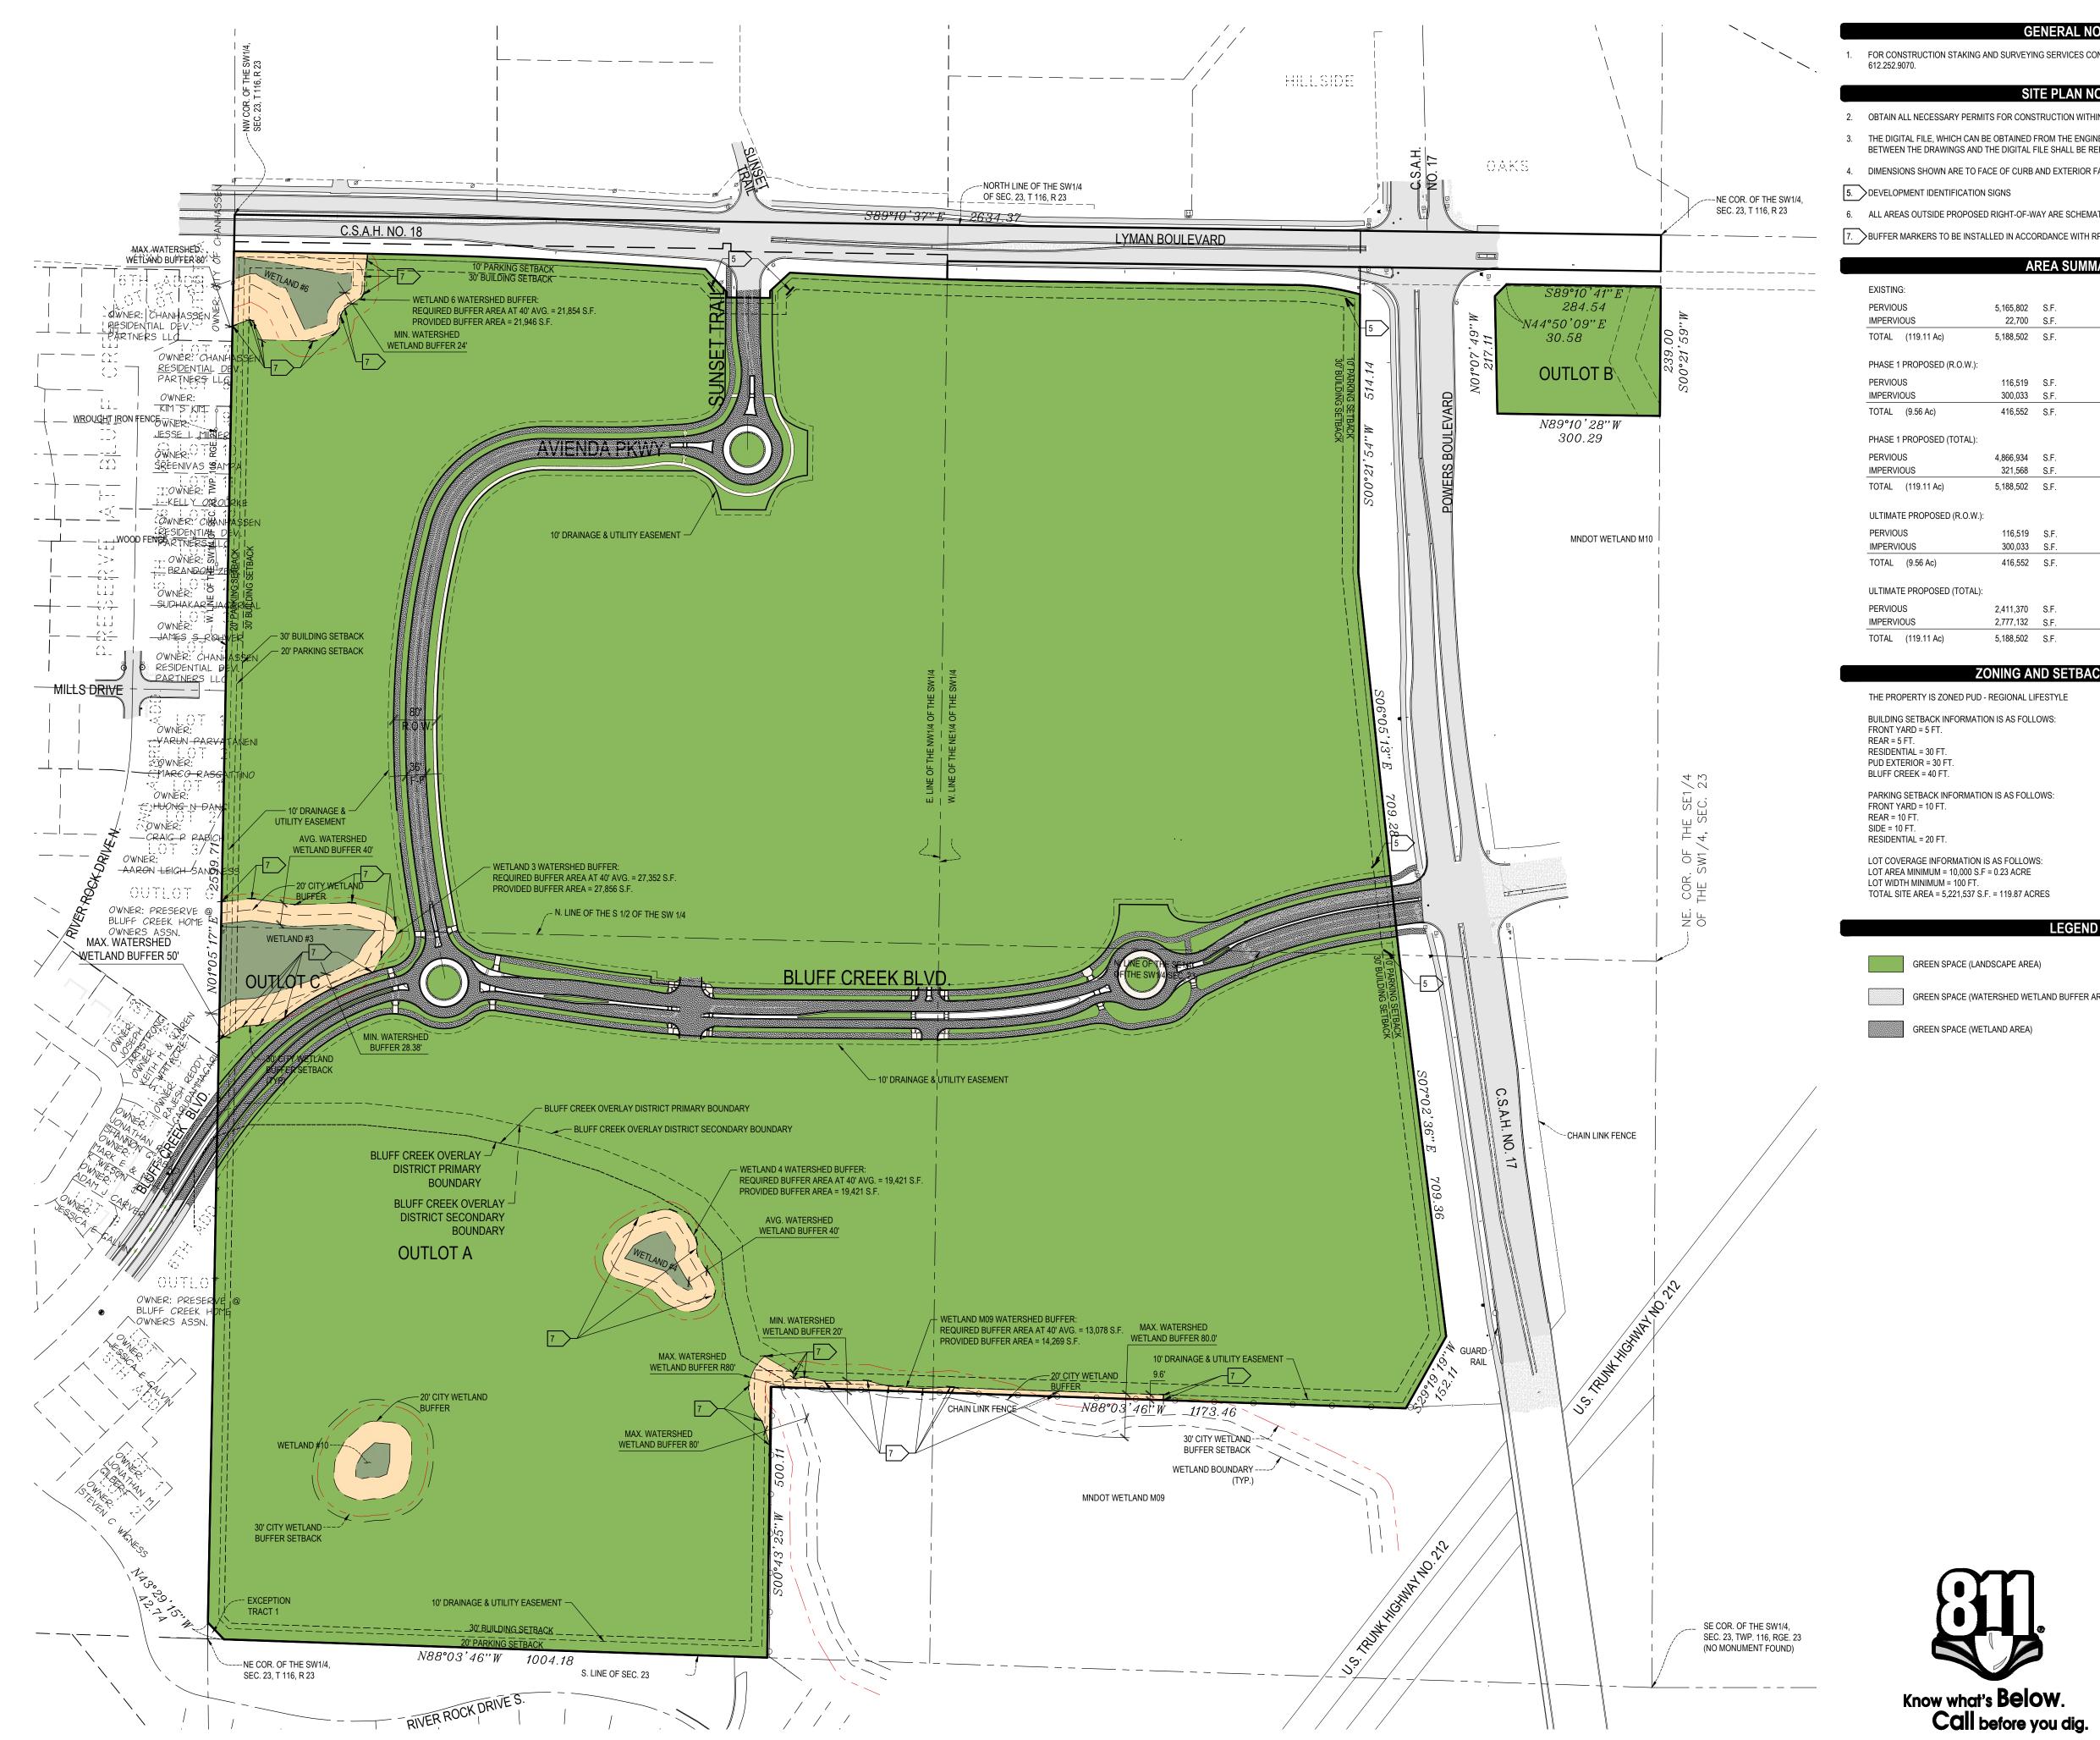

### PROPERTY AREA

PROPERTY AREA - 5,032,000 SQ. FT. = 115.518 AC.

### LOT AREA TABLE

| Pa       | Parcel Table |             |  | Parcel Table |         |              |  |
|----------|--------------|-------------|--|--------------|---------|--------------|--|
| Parcel # | Area         | a Lot/Block |  | Parcel #     | Area    | Lot/Block    |  |
| 1        | 77,444       | 1/1         |  | 13           | 66,450  | 3/4          |  |
| 2        | 66,424       | 2/1         |  | 14           | 56,616  | 4/4          |  |
| 3        | 560,463      | 3/1         |  | 15           | 82,109  | 5/4          |  |
| 4        | 83,649       | 4/1         |  | 16           | 171,305 | 6/4          |  |
| 5        | 38,553       | 5/1         |  | 17           | 108,461 | 7/4          |  |
| 6        | 165,599      | 6/1         |  | 18           | 342,521 | 8/4          |  |
| 7        | 119,239      | 7/1         |  | 19           | 305,519 | 9/4          |  |
| 8        | 69,449       | 1/2         |  | 20           | 909,287 | Outlot A     |  |
| 9        | 258,246      | 1/3         |  | 21           | 72,271  | Outlot B     |  |
| 10       | 220,652      | 2/3         |  | 22           | 67,892  | Outlot C     |  |
| 11       | 680,098      | 1/4         |  | 23           | 432,286 | R/W          |  |
| 12       | 77,467       | 2/4         |  | 24           | 200,013 | R/W (County) |  |

# EASEMENT LEGEND

DRAINAGE AND UTILITY EASEMENTS
ARE SHOWN THUS:
(NOT TO SCALE)

BEING 10 FEET IN WIDTH AND ADJOINING LOT LINES, UNLESS OTHERWISE SHOWN AND 10 FEET IN WIDTH AND ADJOINING RIGHT OF WAY LINES UNLESS OTHERWISE INDICATED