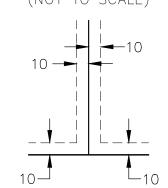

# EASEMENT LEGEND

DRAINAGE AND UTILITY EASEMENTS
ARE SHOWN THUS:
(NOT TO SCALE)

BEING 10 FEET IN WIDTH AND ADJOINING LOT LINES, UNLESS OTHERWISE SHOWN AND 10 FEET IN WIDTH AND ADJOINING RIGHT OF WAY LINES UNLESS OTHERWISE INDICATED