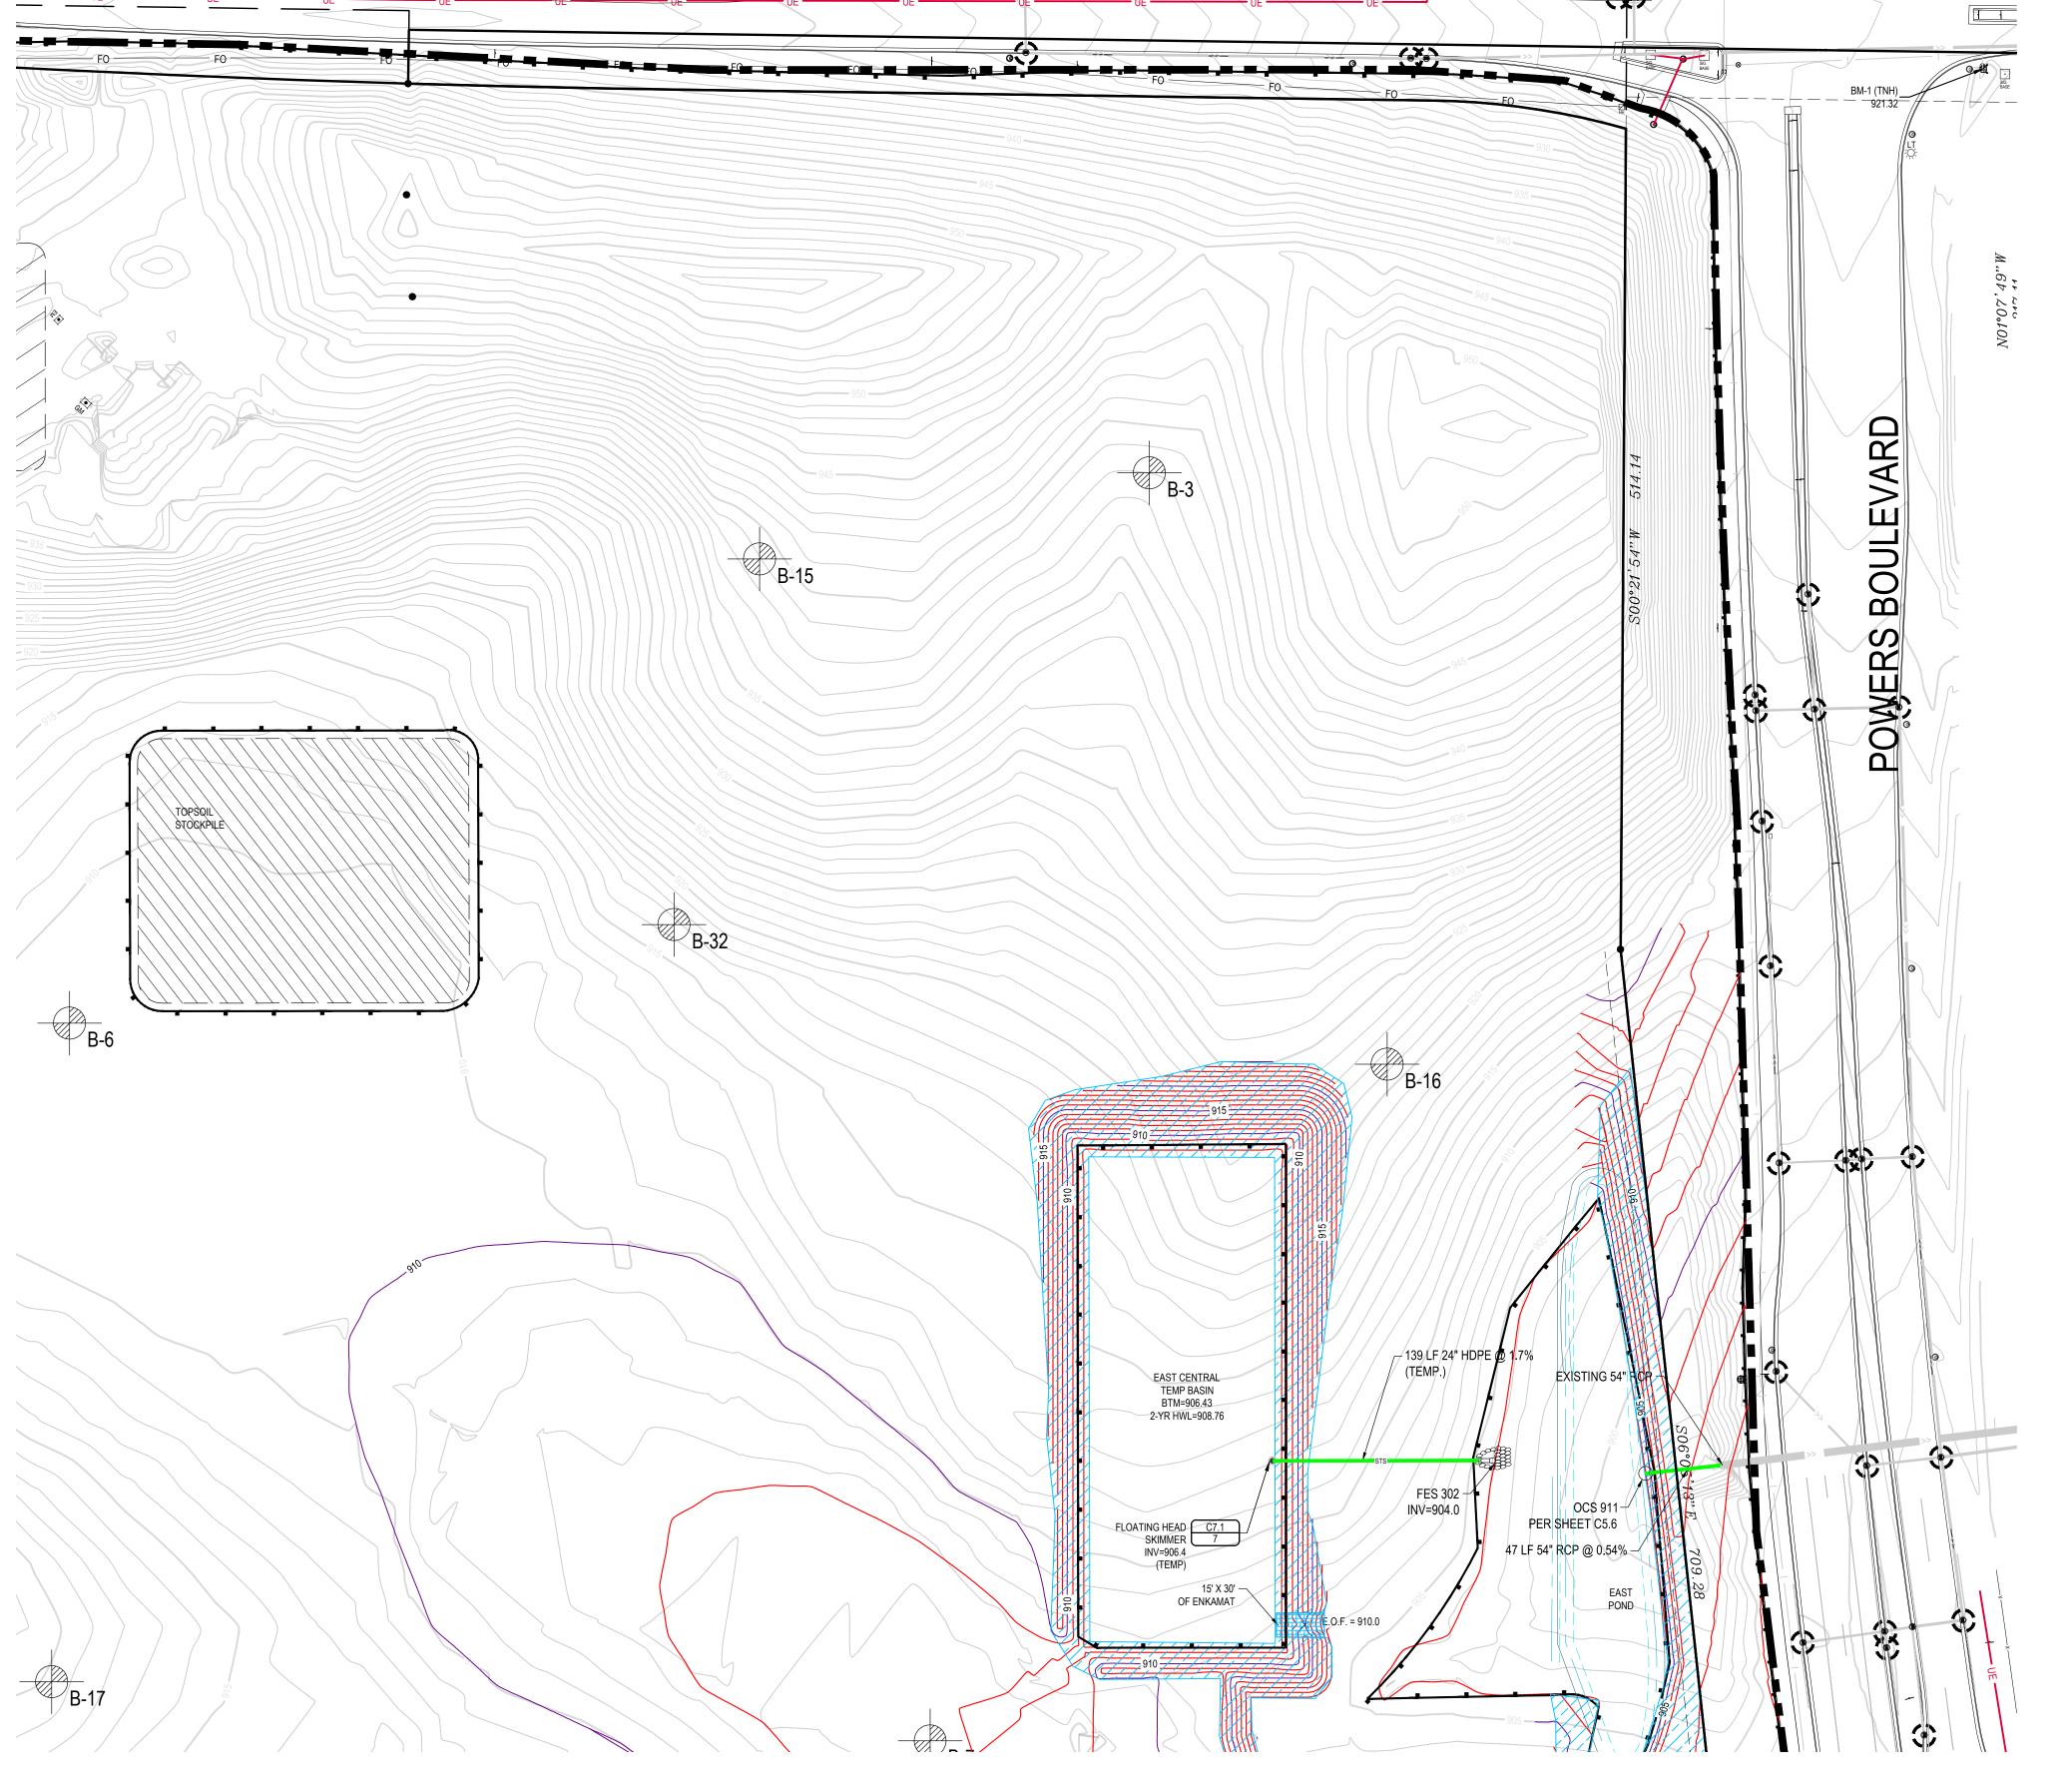

### **EXISTING CONDITIONS**

- BACKGROUND INFORMATION SHOWN IS FROM SURVEY BY LANDFORM, MINNEAPOLIS, MN, ON MAY, 05, 2016, EXPRESSLY FOR THIS PROJECT; CITY OF CHANHASSEN, MN RECORD DRAWINGS; AND UTILITY SERVICE PROVIDERS. LANDFORM OFFERS NO WARRANTY, EXPRESSED OR WRITTEN, FOR INFORMATION PROVIDED BY OTHERS. EXISTING PROJECT CONDITIONS SHALL BE VERIFIED PRIOR TO BEGINNING CONSTRUCTION. ERRORS, INCONSISTENCIES, OR OMISSIONS DISCOVERED SHALL BE REPORTED TO THE ENGINEER.
- 2. GEOTECHNICAL BORING LOCATIONS ARE APPROXIMATE AND ARE BASED ON INFORMATION PROVIDED IN THE GEOTECHNICAL REPORT PREPARED BY BRAUN INTERTEC, MINNEAPOLIS, MN, ON APRIL 12, 2017.
- 3. WETLAND DELINEATED BY KJOLHAUG ENVIRONMENTAL SERVICES.
- THE BUILDINGS AND PAVEMENT SOUTH OF THE INTERSECTION OF SUNSET TRAIL AND LYMAN BOULEVARD HAVE BEEN REMOVED SINCE THE SURVEY WAS COMPLETED.