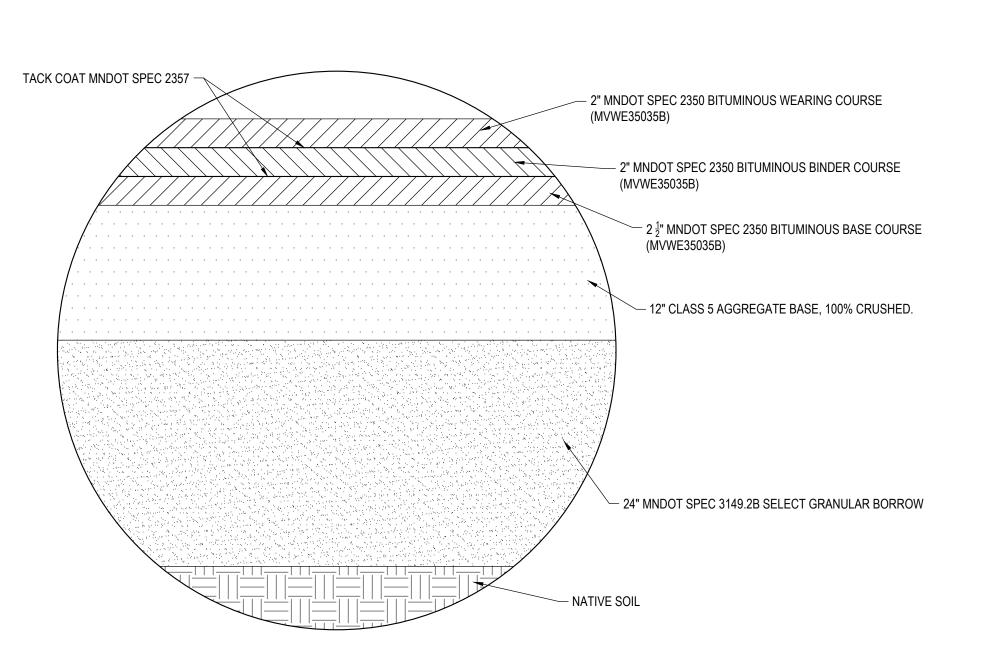

### **EXISTING CONDITIONS**

- BACKGROUND INFORMATION SHOWN IS FROM SURVEY BY LANDFORM, MINNEAPOLIS, MN, ON MAY, 05, 2016, EXPRESSLY FOR THIS PROJECT; CITY OF CHANHASSEN, MN RECORD DRAWINGS; AND UTILITY SERVICE PROVIDERS. LANDFORM OFFERS NO WARRANTY, EXPRESSED OR WRITTEN, FOR INFORMATION PROVIDED BY OTHERS. EXISTING PROJECT CONDITIONS SHALL BE VERIFIED PRIOR TO BEGINNING CONSTRUCTION. ERRORS, INCONSISTENCIES, OR OMISSIONS DISCOVERED SHALL BE REPORTED TO THE ENGINEER.
- 2. GEOTECHNICAL BORING LOCATIONS ARE APPROXIMATE AND ARE BASED ON INFORMATION PROVIDED IN THE GEOTECHNICAL REPORT PREPARED BY BRAUN INTERTEC, MINNEAPOLIS, MN, ON APRIL 12, 2017.
- 3. WETLAND DELINEATED BY KJOLHAUG ENVIRONMENTAL SERVICES.
- THE BUILDINGS AND PAVEMENT SOUTH OF THE INTERSECTION OF SUNSET TRAIL AND LYMAN BOULEVARD HAVE BEEN REMOVED SINCE THE SURVEY WAS COMPLETED.