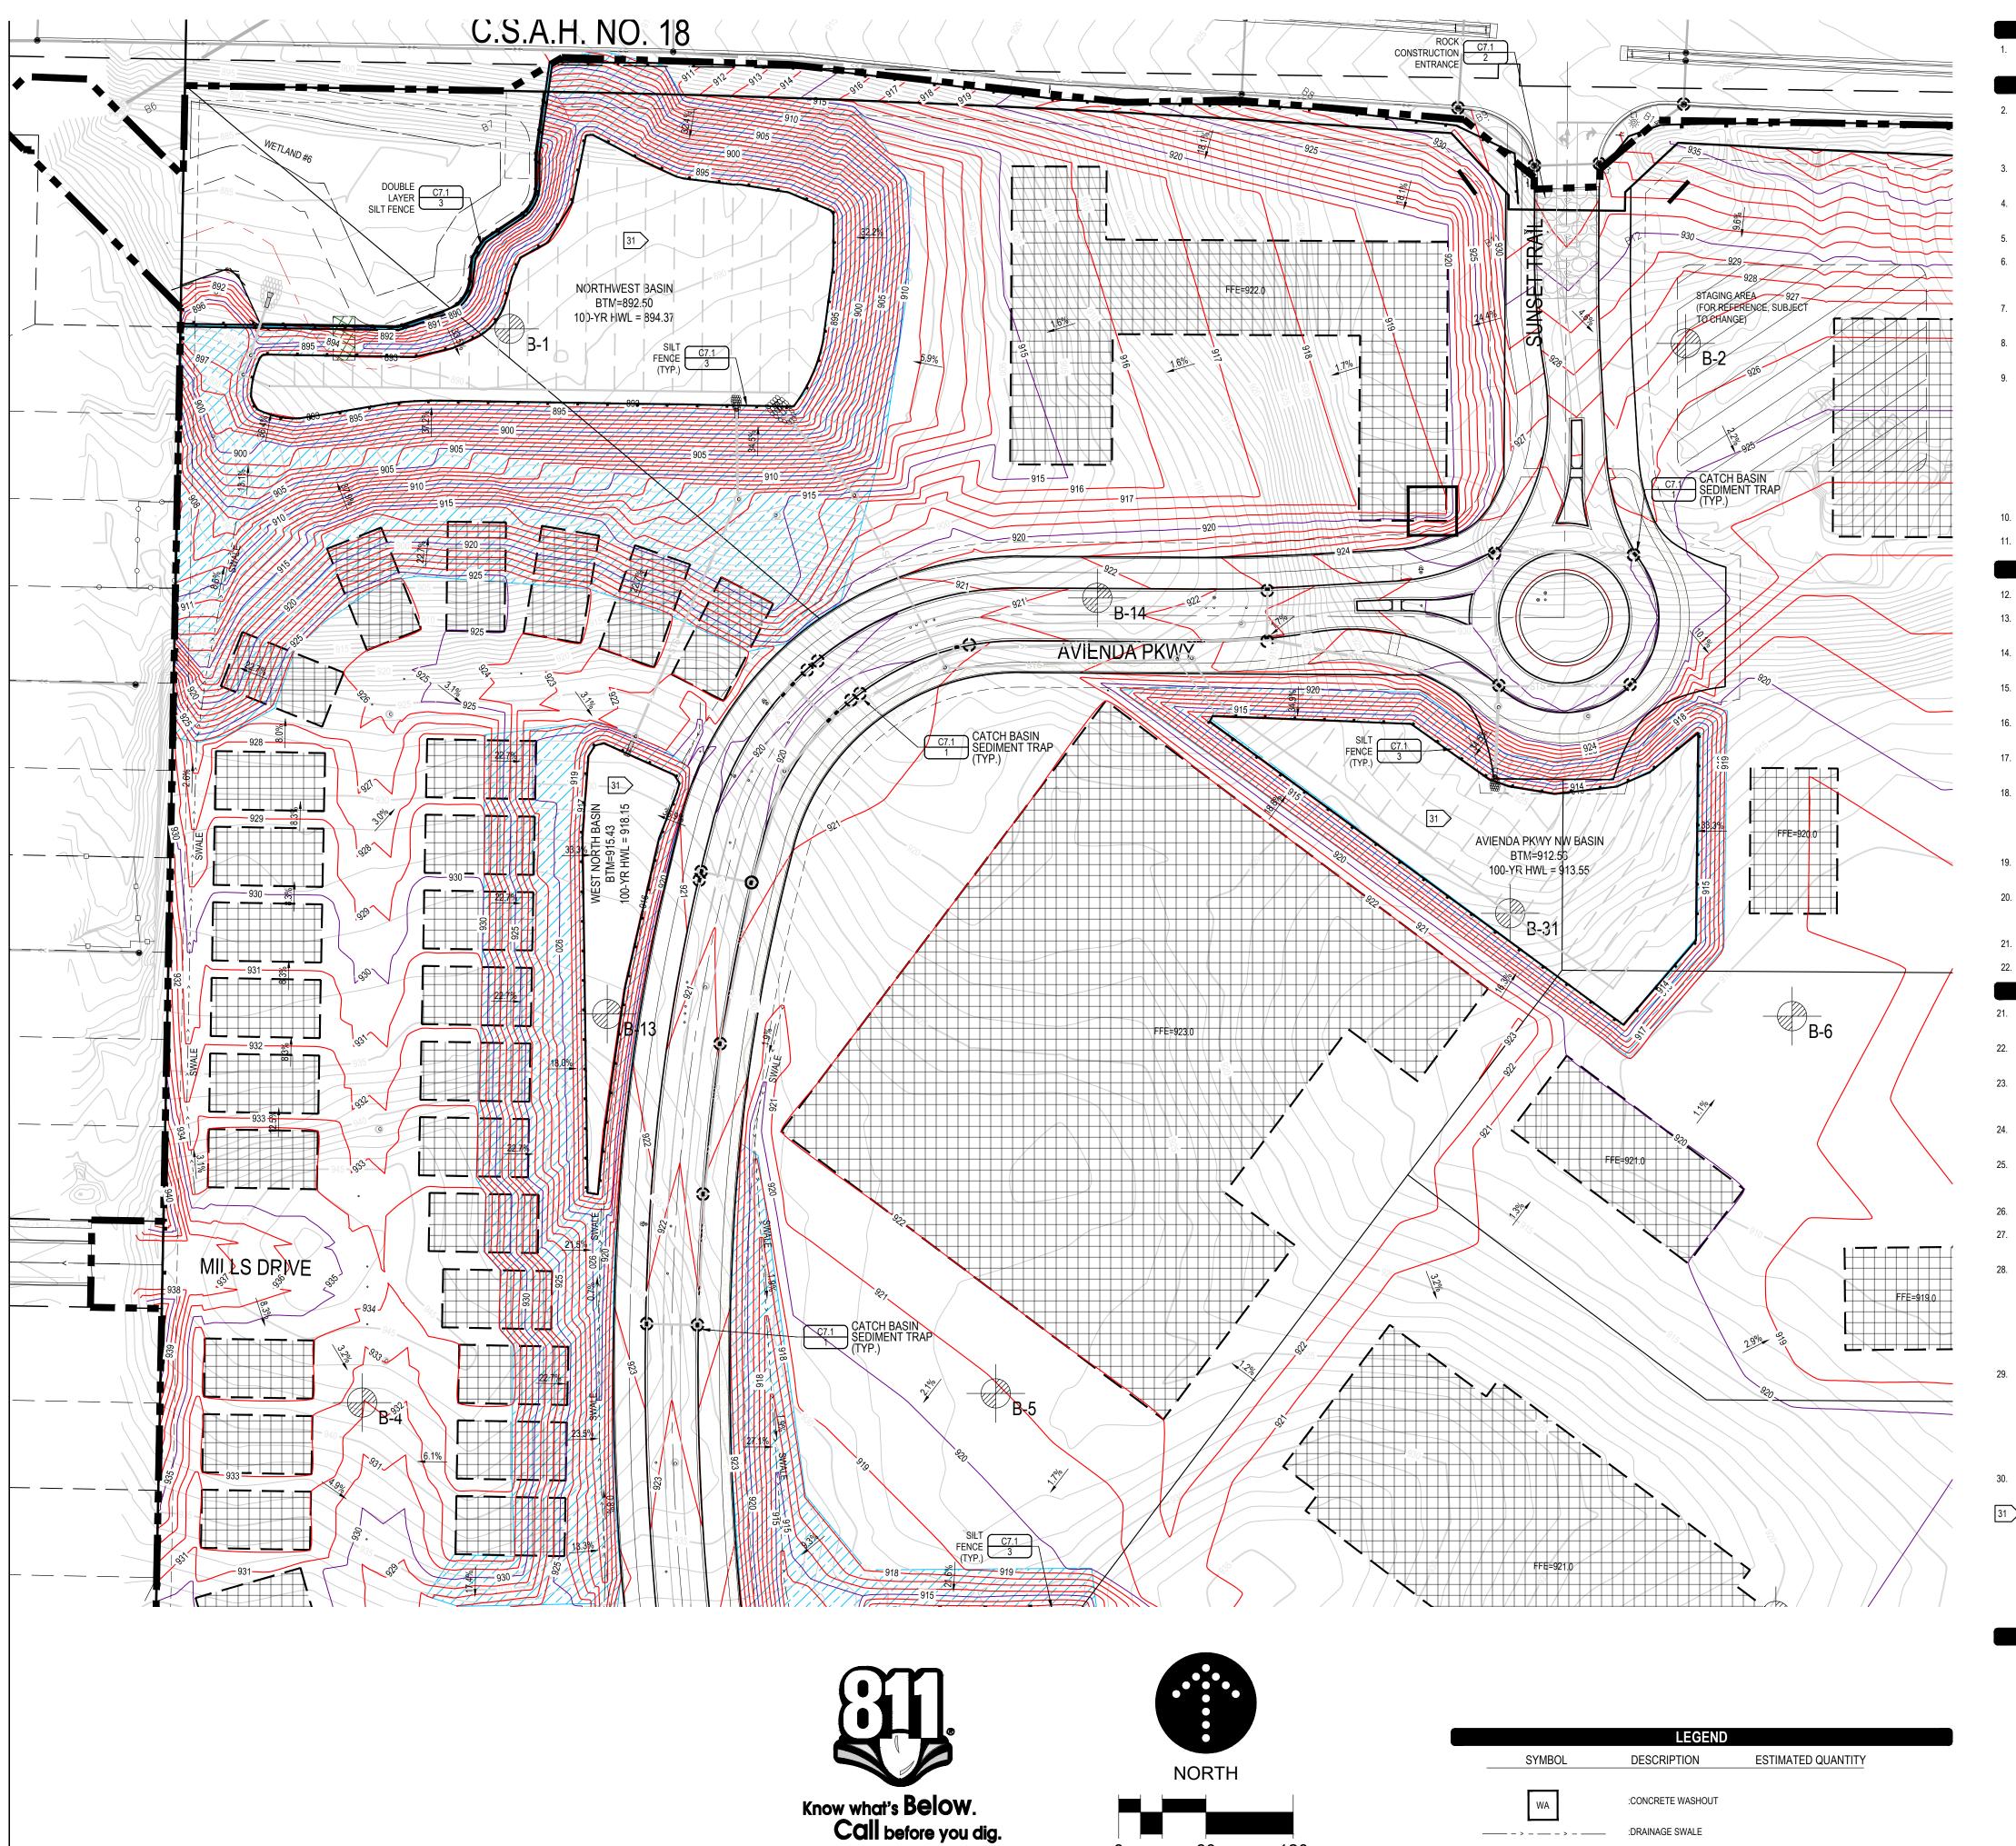

### **EXISTING CONDITIONS**

- BACKGROUND INFORMATION SHOWN IS FROM SURVEY BY LANDFORM, MINNEAPOLIS, MN, ON MAY, 05, 2016, EXPRESSLY FOR THIS PROJECT; CITY OF CHANHASSEN, MN RECORD DRAWINGS; AND UTILITY SERVICE PROVIDERS. LANDFORM OFFERS NO WARRANTY, EXPRESSED OR WRITTEN, FOR INFORMATION PROVIDED BY OTHERS. EXISTING PROJECT CONDITIONS SHALL BE VERIFIED PRIOR TO BEGINNING CONSTRUCTION. ERRORS, INCONSISTENCIES, OR OMISSIONS DISCOVERED SHALL BE REPORTED TO THE ENGINEER.
- 2. GEOTECHNICAL BORING LOCATIONS ARE APPROXIMATE AND ARE BASED ON INFORMATION PROVIDED IN THE GEOTECHNICAL REPORT PREPARED BY BRAUN INTERTEC, MINNEAPOLIS, MN, ON APRIL 12, 2017.
- 3. WETLAND DELINEATED BY KJOLHAUG ENVIRONMENTAL SERVICES.
- THE BUILDINGS AND PAVEMENT SOUTH OF THE INTERSECTION OF SUNSET TRAIL AND LYMAN BOULEVARD HAVE BEEN REMOVED SINCE THE SURVEY WAS COMPLETED.

### TREE PRESERVATION NOTES

1. REFER TO SHEET C1.4 FOR EXISTING TREE SIZES AND SPECIES.

2. REFER TO SHEETS C3.1 FOR SILT FENCE LOCATION.