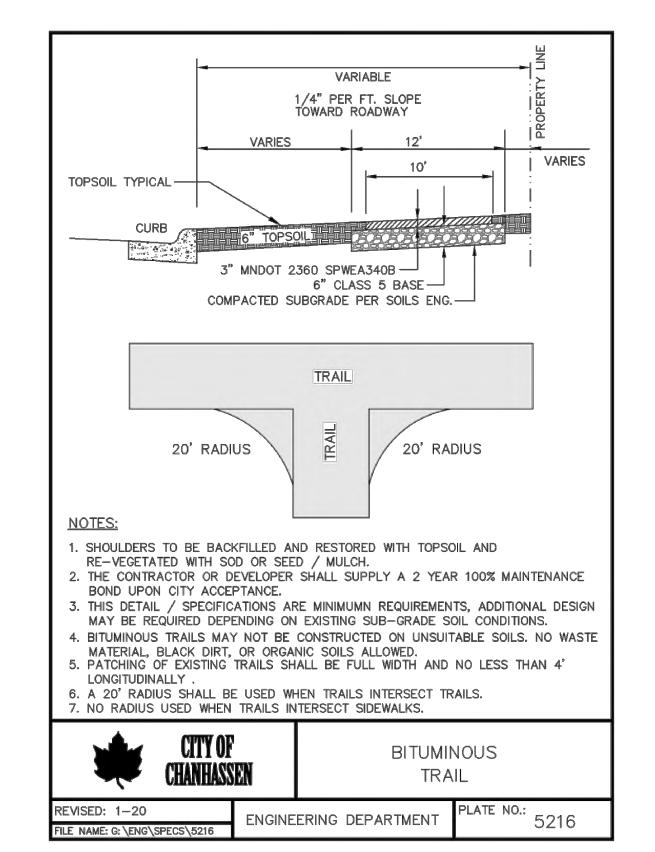

ERSHED SUBMITTAL CITY SUBMITTAL

WATERSHED SUBMITTAL

22 APR 2020 01 MAY 2020 27 MAY 2020

LEVEL 7 DEVELOPMENT, LLC

4600 KINGS POINT RD

MINNETRISTA, MN 55331

**MUNICIPALITY** 

**AVIENDA** 

IF THE SIGNATURE, SEAL OR FOUR LINES DIRECTLY ABOVE ARE NOT VISIBLE, THIS SHEET HAS BEEN REPRODUCED BEYOND INTENDED READABILITY AND IS NO LONGER A VALID DOCUMENT. PLEASE CONTACT THE ENGINEER TO REQUEST ADDITIONAL DOCUMENTS.

WATERSHED SUBMITTAL MAY 27, 2020



105 South Fifth Avenue Tel: 612-252-9070 Suite 513

PROJECT NO.

NORTH

Fax: 612-252-9077 Minneapolis, MN 55401 Web: landform.net FILE NAME C201SCD001.DWG

> PHASE 1 OVERALL SITE PLAN

SCD14001.LEV







**ISSUE / REVISION HISTORY** 

WATERSHED SUBMITTAL CITY SUBMITTAL WATERSHED SUBMITTAL

22 APR 2020 01 MAY 2020 27 MAY 2020



NO SCALE









**BITUMINOUS TRAIL** TYPICAL COMMERCIAL/INDUSTRIAL STREET SECTION NO SCALE



NO SCALE



Minneapolis, MN 55401 Web: landform.net

TYPICAL STREET **SECTIONS** 

C202SCD001.DWG

SCD14001.LEV

FILE NAME

PROJECT NO.



 FOR CONSTRUCTION STAKING AND SURVEYING SERVICES CONTACT LANDFORM PROFESSIONAL SERVICES AT 612.252.9070.

# EROSION PREVENTION AND SEDIMENT CONTROL NOTES

- INSTALL PERIMETER SEDIMENT CONTROLS PRIOR TO BEGINNING WORK AND MAINTAIN FOR DURATION OF CONSTRUCTION. REMOVE CONTROLS AFTER AREAS CONTRIBUTING RUNOFF ARE PERMANENTLY STABILIZED AND DISPOSE OF OFF SITE.
- LIMIT SOIL DISTURBANCE TO THE GRADING LIMITS SHOWN. SCHEDULE OPERATIONS TO MINIMIZE LENGTH OF EXPOSURE OF DISTURBED AREAS.
- 4. MANAGEMENT PRACTICES SHOWN ARE THE MINIMUM REQUIREMENT. INSTALL AND MAINTAIN ADDITIONAL C