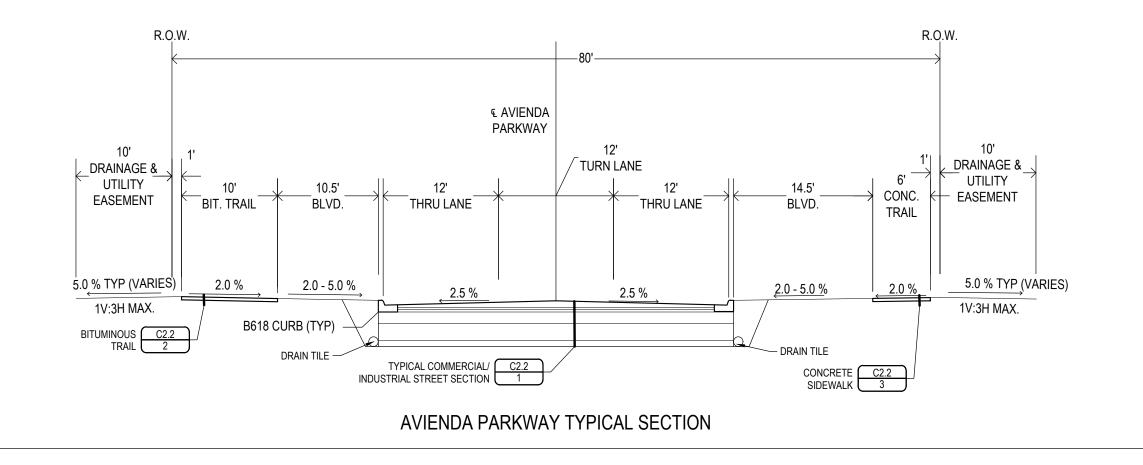

WATERSHED SUBMITTAL CITY SUBMITTAL

WATERSHED SUBMITTAL

22 APR 2020 01 MAY 2020 27 MAY 2020

LEVEL 7 DEVELOPMENT, LLC

4600 KINGS POINT RD

MINNETRISTA, MN 55331

**MUNICIPALITY** 

**AVIENDA** 

IF THE SIGNATURE, SEAL OR FOUR LINES DIRECTLY ABOVE ARE NOT VISIBLE, THIS SHEET HAS BEEN REPRODUCED BEYOND INTENDED READABILITY AND IS NO LONGER A VALID DOCUMENT. PLEASE CONTACT THE ENGINEER TO REQUEST ADDITIONAL DOCUMENTS.

WATERSHED SUBMITTAL MAY 27, 2020



105 South Fifth Avenue Tel: 612-252-9070 Suite 513

PROJECT NO.

NORTH

Fax: 612-252-9077 Minneapolis, MN 55401 Web: landform.net FILE NAME C201SCD001.DWG

> PHASE 1 OVERALL SITE PLAN

SCD14001.LEV







**ISSUE / REVISION HISTORY** 

WATERSHED SUBMITTAL CITY SUBMITTAL WATERSHED SUBMITTAL

22 APR 2020 01 MAY 2020 27 MAY 2020



NO SCALE









**BITUMINOUS TRAIL** TYPICAL COMMERCIAL/INDUSTRIAL STREET SECTION NO SCALE



NO SCALE



Minneapolis, MN 55401 Web: landform.net

TYPICAL STREET **SECTIONS** 

C202SCD001.DWG

SCD14001.LEV

FILE NAME

PROJECT NO.



 FOR CONSTRUCTION STAKING AND SURVEYING SERVICES CONTACT LANDFORM PROFESSIONAL SERVICES AT 612.252.9070.

# EROSION PREVENTION AND SEDIMENT CONTROL NOTES

- INSTALL PERIMETER SEDIMENT CONTROLS PRIOR TO BEGINNING WORK AND MAINTAIN FOR DURATION OF CONSTRUCTION. REMOVE CONTROLS AFTER AREAS CONTRIBUTING RUNOFF ARE PERMANENTLY STABILIZED AND DISPOSE OF OFF SITE.
- LIMIT SOIL DISTURBANCE TO THE GRADING LIMITS SHOWN. SCHEDULE OPERATIONS TO MINIMIZE LENGTH OF EXPOSURE OF DISTURBED AREAS.
- 4. MANAGEMENT PRACTICES SHOWN ARE THE MINIMUM REQUIREMENT. INSTALL AND MAINTAIN ADDITION