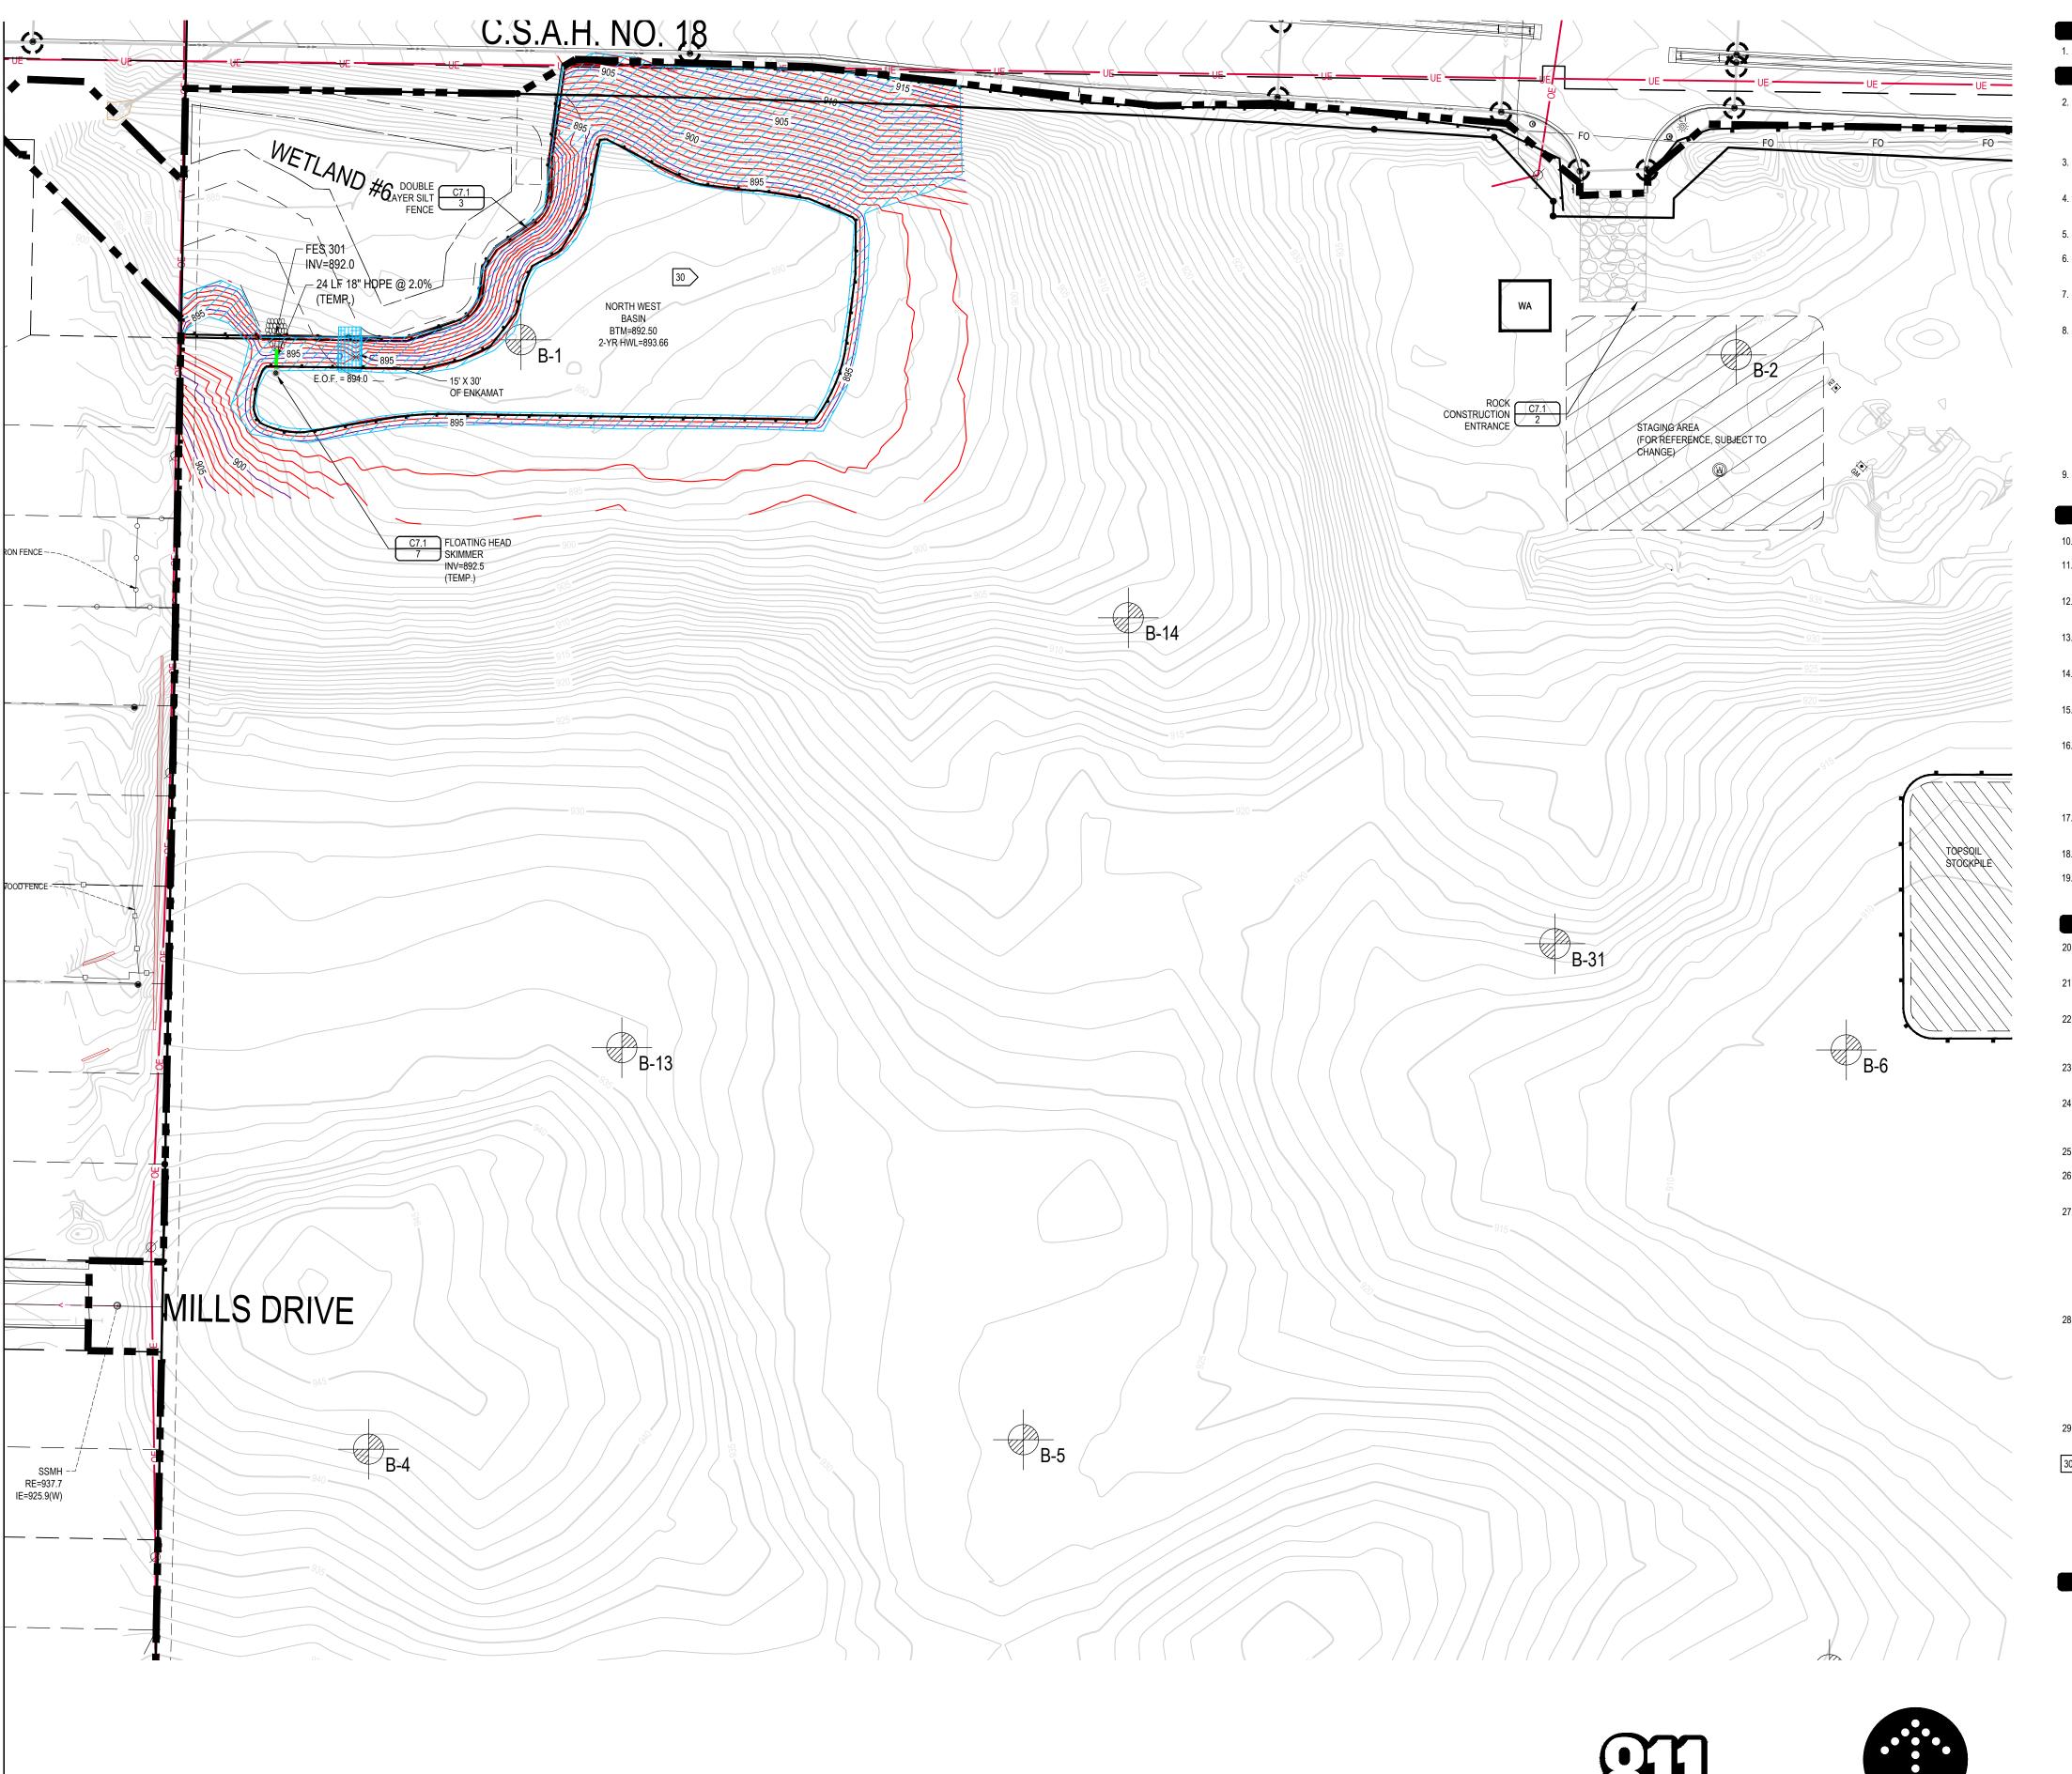

### **EXISTING CONDITIONS**

- BACKGROUND INFORMATION SHOWN IS FROM SURVEY BY LANDFORM, MINNEAPOLIS, MN, ON MAY, 05, 2016, EXPRESSLY FOR THIS PROJECT; CITY OF CHANHASSEN, MN RECORD DRAWINGS; AND UTILITY SERVICE PROVIDERS. LANDFORM OFFERS NO WARRANTY, EXPRESSED OR WRITTEN, FOR INFORMATION PROVIDED BY OTHERS. EXISTING PROJECT CONDITIONS SHALL BE VERIFIED PRIOR TO BEGINNING CONSTRUCTION. ERRORS, INCONSISTENCIES, OR OMISSIONS DISCOVERED SHALL BE REPORTED TO THE ENGINEER.
- 2. GEOTECHNICAL BORING LOCATIONS ARE APPROXIMATE AND ARE BASED ON INFORMATION PROVIDED IN THE GEOTECHNICAL REPORT PREPARED BY BRAUN INTERTEC, MINNEAPOLIS, MN, ON APRIL 12, 2017.
- 3. WETLAND DELINEATED BY KJOLHAUG ENVIRONMENTAL SERVICES.
- THE BUILDINGS AND PAVEMENT SOUTH OF THE INTERSECTION OF SUNSET TRAIL AND LYMAN BOULEVARD HAVE BEEN REMOVED SINCE THE SURVEY WAS COMPLETED.

### TREE PRESERVATION NOTES

1. REFER TO SHEET C1.4 FOR EXISTING TREE SIZES AND SPECIES.

2. REFER TO SHEETS C3.1 FOR SILT FENCE LOCATION.