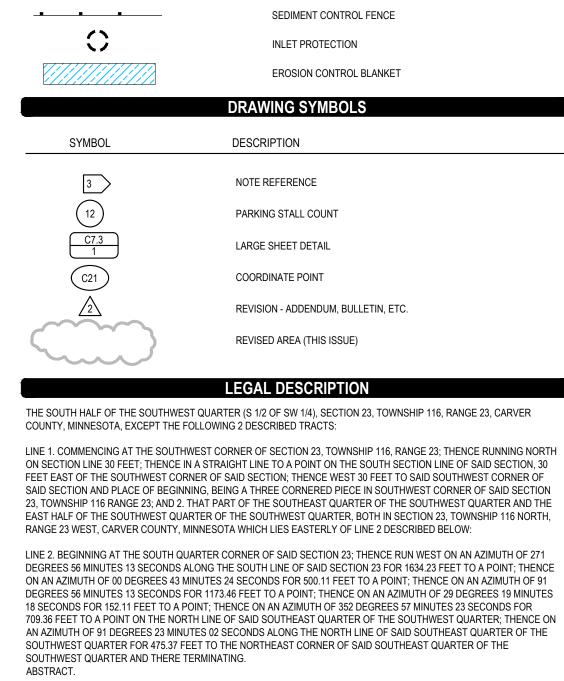

**EROSION CONTROL SYMBOLS** 

DESCRIPTION

LINE 2. BEGINNING AT THE SOUTH QUARTER CORNER OF SAID SECTION 23; THENCE RUN WEST ON AN AZIMUTH OF 271 DEGREES 56 MINUTES 13 SECONDS ALONG THE SOLITH LINE OF SAID SECTION 23 FOR 1634 23 FEET TO A POINT: THENCE ON AN AZIMUTH OF 00 DEGREES 43 MINUTES 24 SECONDS FOR 500.11 FEET TO A POINT; THENCE ON AN AZIMUTH OF 91 DEGREES 56 MINUTES 13 SECONDS FOR 1173.46 FEET TO A POINT; THENCE ON AN AZIMUTH OF 29 DEGREES 19 MINUTES 18 SECONDS FOR 152.11 FEET TO A POINT; THENCE ON AN AZIMUTH OF 352 DEGREES 57 MINUTES 23 SECONDS FOR 709.36 FEET TO A POINT ON THE NORTH LINE OF SAID SOUTHEAST QUARTER OF THE SOUTHWEST QUARTER: THENCE ON AN AZIMUTH OF 91 DEGREES 23 MINUTES 02 SECONDS ALONG THE NORTH LINE OF SAID SOUTHEAST QUARTER OF THE

### ROPERTY DESCRIPTION

Parce

The South Half of the Southwest Quarter (S 1/2 of SW 1/4), Section 23, Township 116, Range 23, Carver County, Minnesota, except the following 2 described tracts:

1. Commencing at the Southwest corner of Section 23, Township 116, Range 23; thence running North on Section line 30 feet; thence in a straight line to a point on the South Section line of said Section, 30 feet East of the Southwest corner of said Section; thence West 30 feet to said Southwest corner of said Section and place of beginning, being a three cornered piece in Southwest corner of said Section 23, Township 116, Range 23; and

2. That part of the Southeast Quarter of the Southwest Quarter and the East Half of the Southwest Quarter of the Southwest Quarter, both in Section 23, Township 116 North, Range 23 West, Carver County, Minnesota which lies easterly of Line 2 described below:

Line 2: Beginning at the south quarter corner of said Section 23; thence run west on an azimuth of 271 degrees 56 minutes 13 seconds along the south line of said Section 23 for 1634.23 feet to a point; thence on an azimuth of 00 degrees 43 minutes 24 seconds for 500.11 feet to a point; thence on an azimuth of 91 degrees 56 minutes 13 seconds for 1173.46 feet to a point; thence on an azimuth of 29 degrees 19 minutes 18 seconds for 152.11 feet to a point; thence on an azimuth of 352 degrees 57 minutes 23 seconds for 709.36 feet to a point on the north line of said Southeast Quarter of the Southwest Quarter; thence on an azimuth of 91 degrees 23 minutes 02 seconds along the north line of said Southeast Quarter of the Southwest Quarter for 475.37 feet to the northeast corner of said Southeast Quarter of the Southwest Quarter and there terminating.

Together with:

Parcel B:

Parcel 1:

The North 420.00 feet of the East 414.86 feet of the NW 1/4 of the SW 1/4 of Section 23, Township 116, Range 23, Carver County, Minnesota.

Parcel 2:

The NW 1/4 of the SW 1/4 of Section 23, Township 116, Range 23, Carver County, Minnesota, except for the South 658.24 feet thereof; and also except the North 420.00 feet of the East 414.86 feet thereof, Together with the benefits contained in Declaration of Easement filed March 28, 2013 as Document Number A574087.

Parcel 3:

The South 658.24 feet of the NW 1/4 of the SW 1/4 of Section 23, Township 116, Range 23, Carver County, Minnesota.

Together with:

Parcel C:

The Northeast Quarter of the Southwest Quarter (NE 1/4 of SW 1/4) of Section Twenty-three (23), Township One Hundred Sixteen (116) North of Range Twenty-three (23) West, Carver County, Minnesota.

Except that part of the Northeast Quarter of the Southwest Quarter (NE 1/4 of SW 1/4) of Section Twenty-three (23), Township One Hundred Sixteen (116) North, Range Twenty-three (23) West, shown as Parcel 64 on Minnesota Department of Transportation Right of Way Plat No. 10-19, filed 10-19-2004 as Document No. 399300.

Futher Except that part of the Northeast Quarter of the Southwest Quarter (NE 1/4 of SW 1/4) of Section Twenty-three (23), Township One Hundred Sixteen (116) North, Range Twenty-three (23) West, shown as Parcel 16A on Carver County Right of Way Plat No. 20, approved 4-2-2013, filed 4-9-2013 as Document No. A574725.