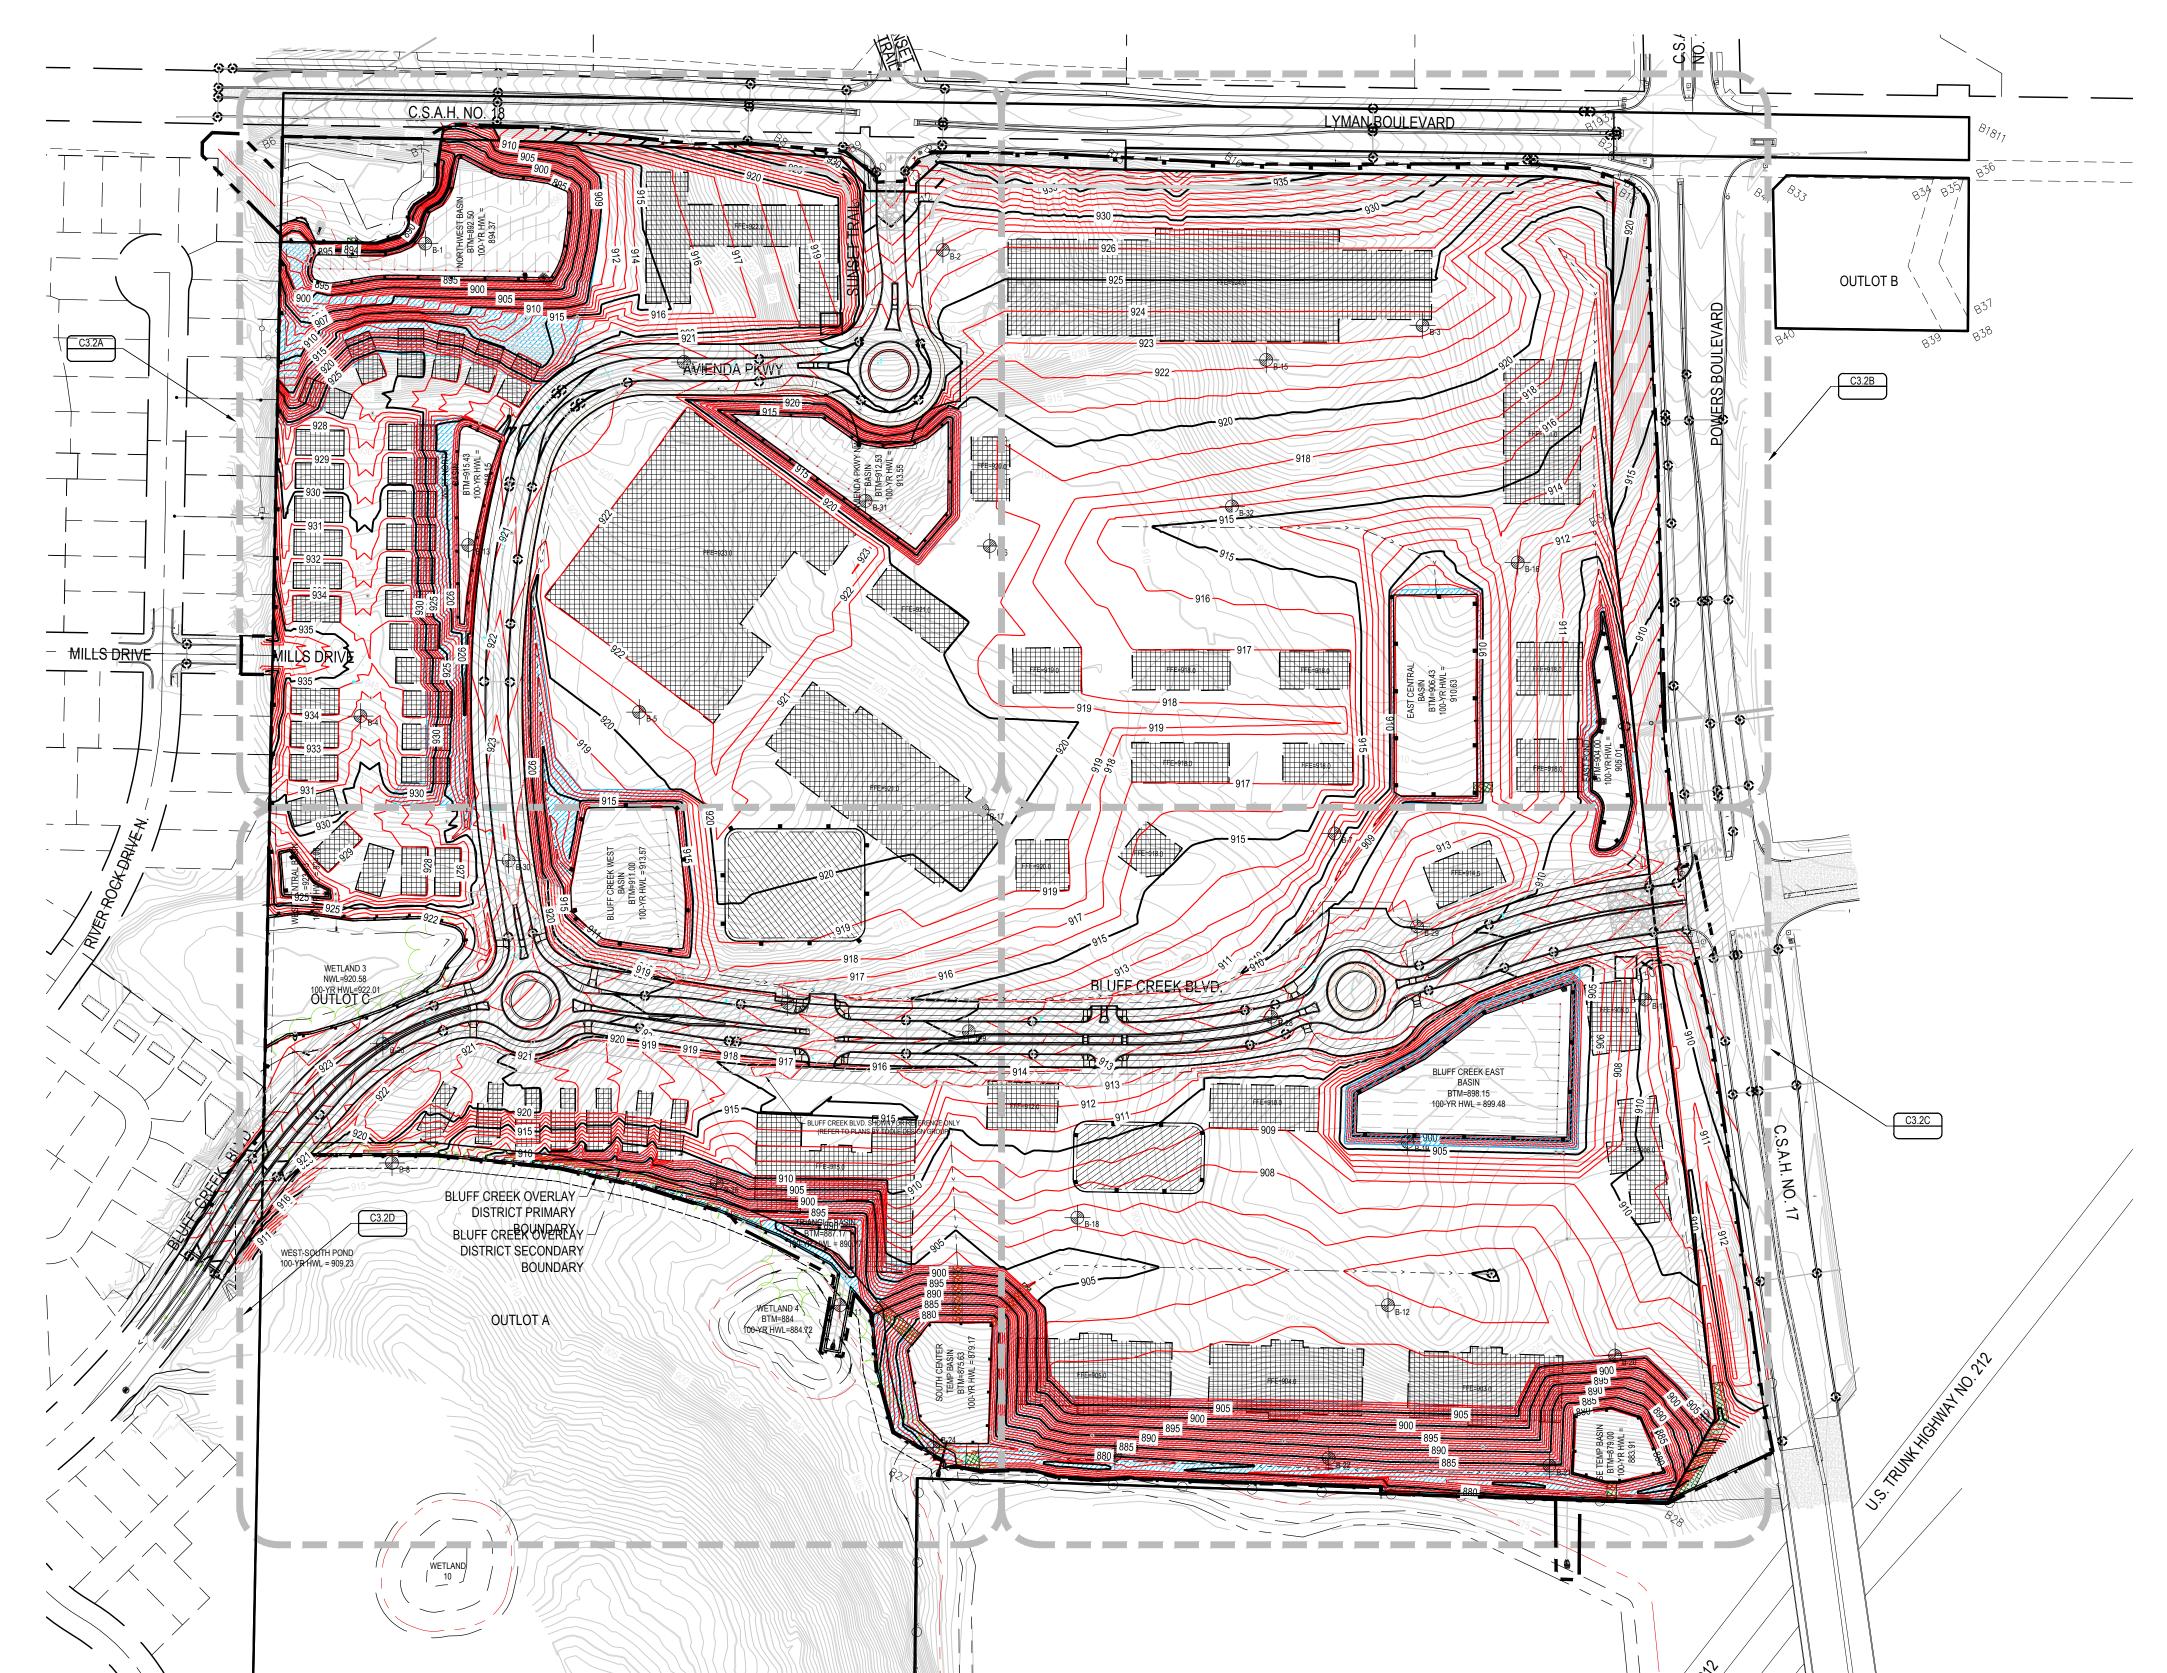

### PROPERTY AREA

PROPERTY AREA - 5,032,000 SQ. FT. = 115.518 AC.

### LOT AREA TABLE

| Pa       | Parcel Table |             |  | Parcel Table |         |              |  |
|----------|--------------|-------------|--|--------------|---------|--------------|--|
| Parcel # | Area         | a Lot/Block |  | Parcel #     | Area    | Lot/Block    |  |
| 1        | 77,444       | 1/1         |  | 13           | 66,450  | 3/4          |  |
| 2        | 66,424       | 2/1         |  | 14           | 56,616  | 4/4          |  |
| 3        | 560,463      | 3/1         |  | 15           | 82,109  | 5/4          |  |
| 4        | 83,649       | 4/1         |  | 16           | 171,305 | 6/4          |  |
| 5        | 38,553       | 5/1         |  | 17           | 108,461 | 7/4          |  |
| 6        | 165,599      | 6/1         |  | 18           | 342,521 | 8/4          |  |
| 7        | 119,239      | 7/1         |  | 19           | 305,519 | 9/4          |  |
| 8        | 69,449       | 1/2         |  | 20           | 909,287 | Outlot A     |  |
| 9        | 258,246      | 1/3         |  | 21           | 72,271  | Outlot B     |  |
| 10       | 220,652      | 2/3         |  | 22           | 67,892  | Outlot C     |  |
| 11       | 680,098      | 1/4         |  | 23           | 432,286 | R/W          |  |
| 12       | 77,467       | 2/4         |  | 24           | 200,013 | R/W (County) |  |