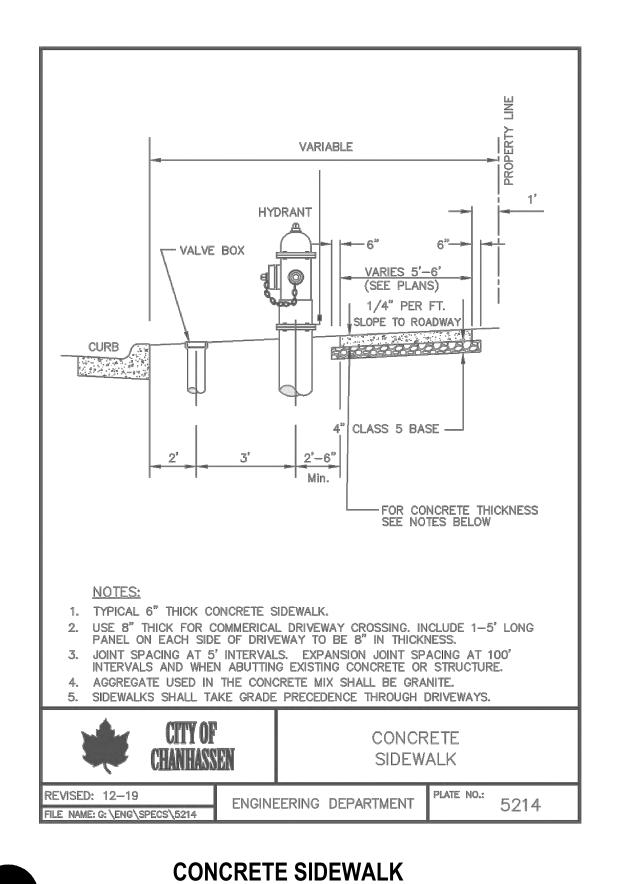

ATERSHED SUBMITTAL CITY SUBMITTAL

WATERSHED SUBMITTAL

22 APR 2020 01 MAY 2020 27 MAY 2020

LEVEL 7 DEVELOPMENT, LLC

4600 KINGS POINT RD

MINNETRISTA, MN 55331

**MUNICIPALITY** 

**AVIENDA** 

IF THE SIGNATURE, SEAL OR FOUR LINES DIRECTLY ABOVE ARE NOT VISIBLE, THIS SHEET HAS BEEN REPRODUCED BEYOND INTENDED READABILITY AND IS NO LONGER A VALID DOCUMENT. PLEASE CONTACT THE ENGINEER TO REQUEST ADDITIONAL DOCUMENTS.

WATERSHED SUBMITTAL MAY 27, 2020



105 South Fifth Avenue Tel: 612-252-9070 Suite 513

PROJECT NO.

NORTH

Fax: 612-252-9077 Minneapolis, MN 55401 Web: landform.net FILE NAME C201SCD001.DWG

> PHASE 1 OVERALL SITE PLAN

SCD14001.LEV







**ISSUE / REVISION HISTORY** 

WATERSHED SUBMITTAL CITY SUBMITTAL WATERSHED SUBMITTAL

22 APR 2020 01 MAY 2020 27 MAY 2020



NO SCALE









**BITUMINOUS TRAIL** TYPICAL COMMERCIAL/INDUSTRIAL STREET SECTION NO SCALE



NO SCALE



Minneapolis, MN 55401 Web: landform.net

TYPICAL STREET **SECTIONS** 

C202SCD001.DWG

SCD14001.LEV

FILE NAME

PROJECT NO.



 FOR CONSTRUCTION STAKING AND SURVEYING SERVICES CONTACT LANDFORM PROFESSIONAL SERVICES AT 612.252.9070.

# EROSION PREVENTION AND SEDIMENT CONTROL NOTES

- INSTALL PERIMETER SEDIMENT CONTROLS PRIOR TO BEGINNING WORK AND MAINTAIN FOR DURATION OF CONSTRUCTION. REMOVE CONTROLS AFTER AREAS CONTRIBUTING RUNOFF ARE PERMANENTLY STABILIZED AND DISPOSE OF OFF SITE.
- LIMIT SOIL DISTURBANCE TO THE GRADING LIMITS SHOWN. SCHEDULE OPERATIONS TO MINIMIZE LENGTH OF EXPOSURE OF DISTURBED AREAS.
- 4. MANAGEMENT PRACTICES SHOWN ARE THE MINIMUM REQUIREMENT. INSTALL AND MAINTAIN ADDITIONAL