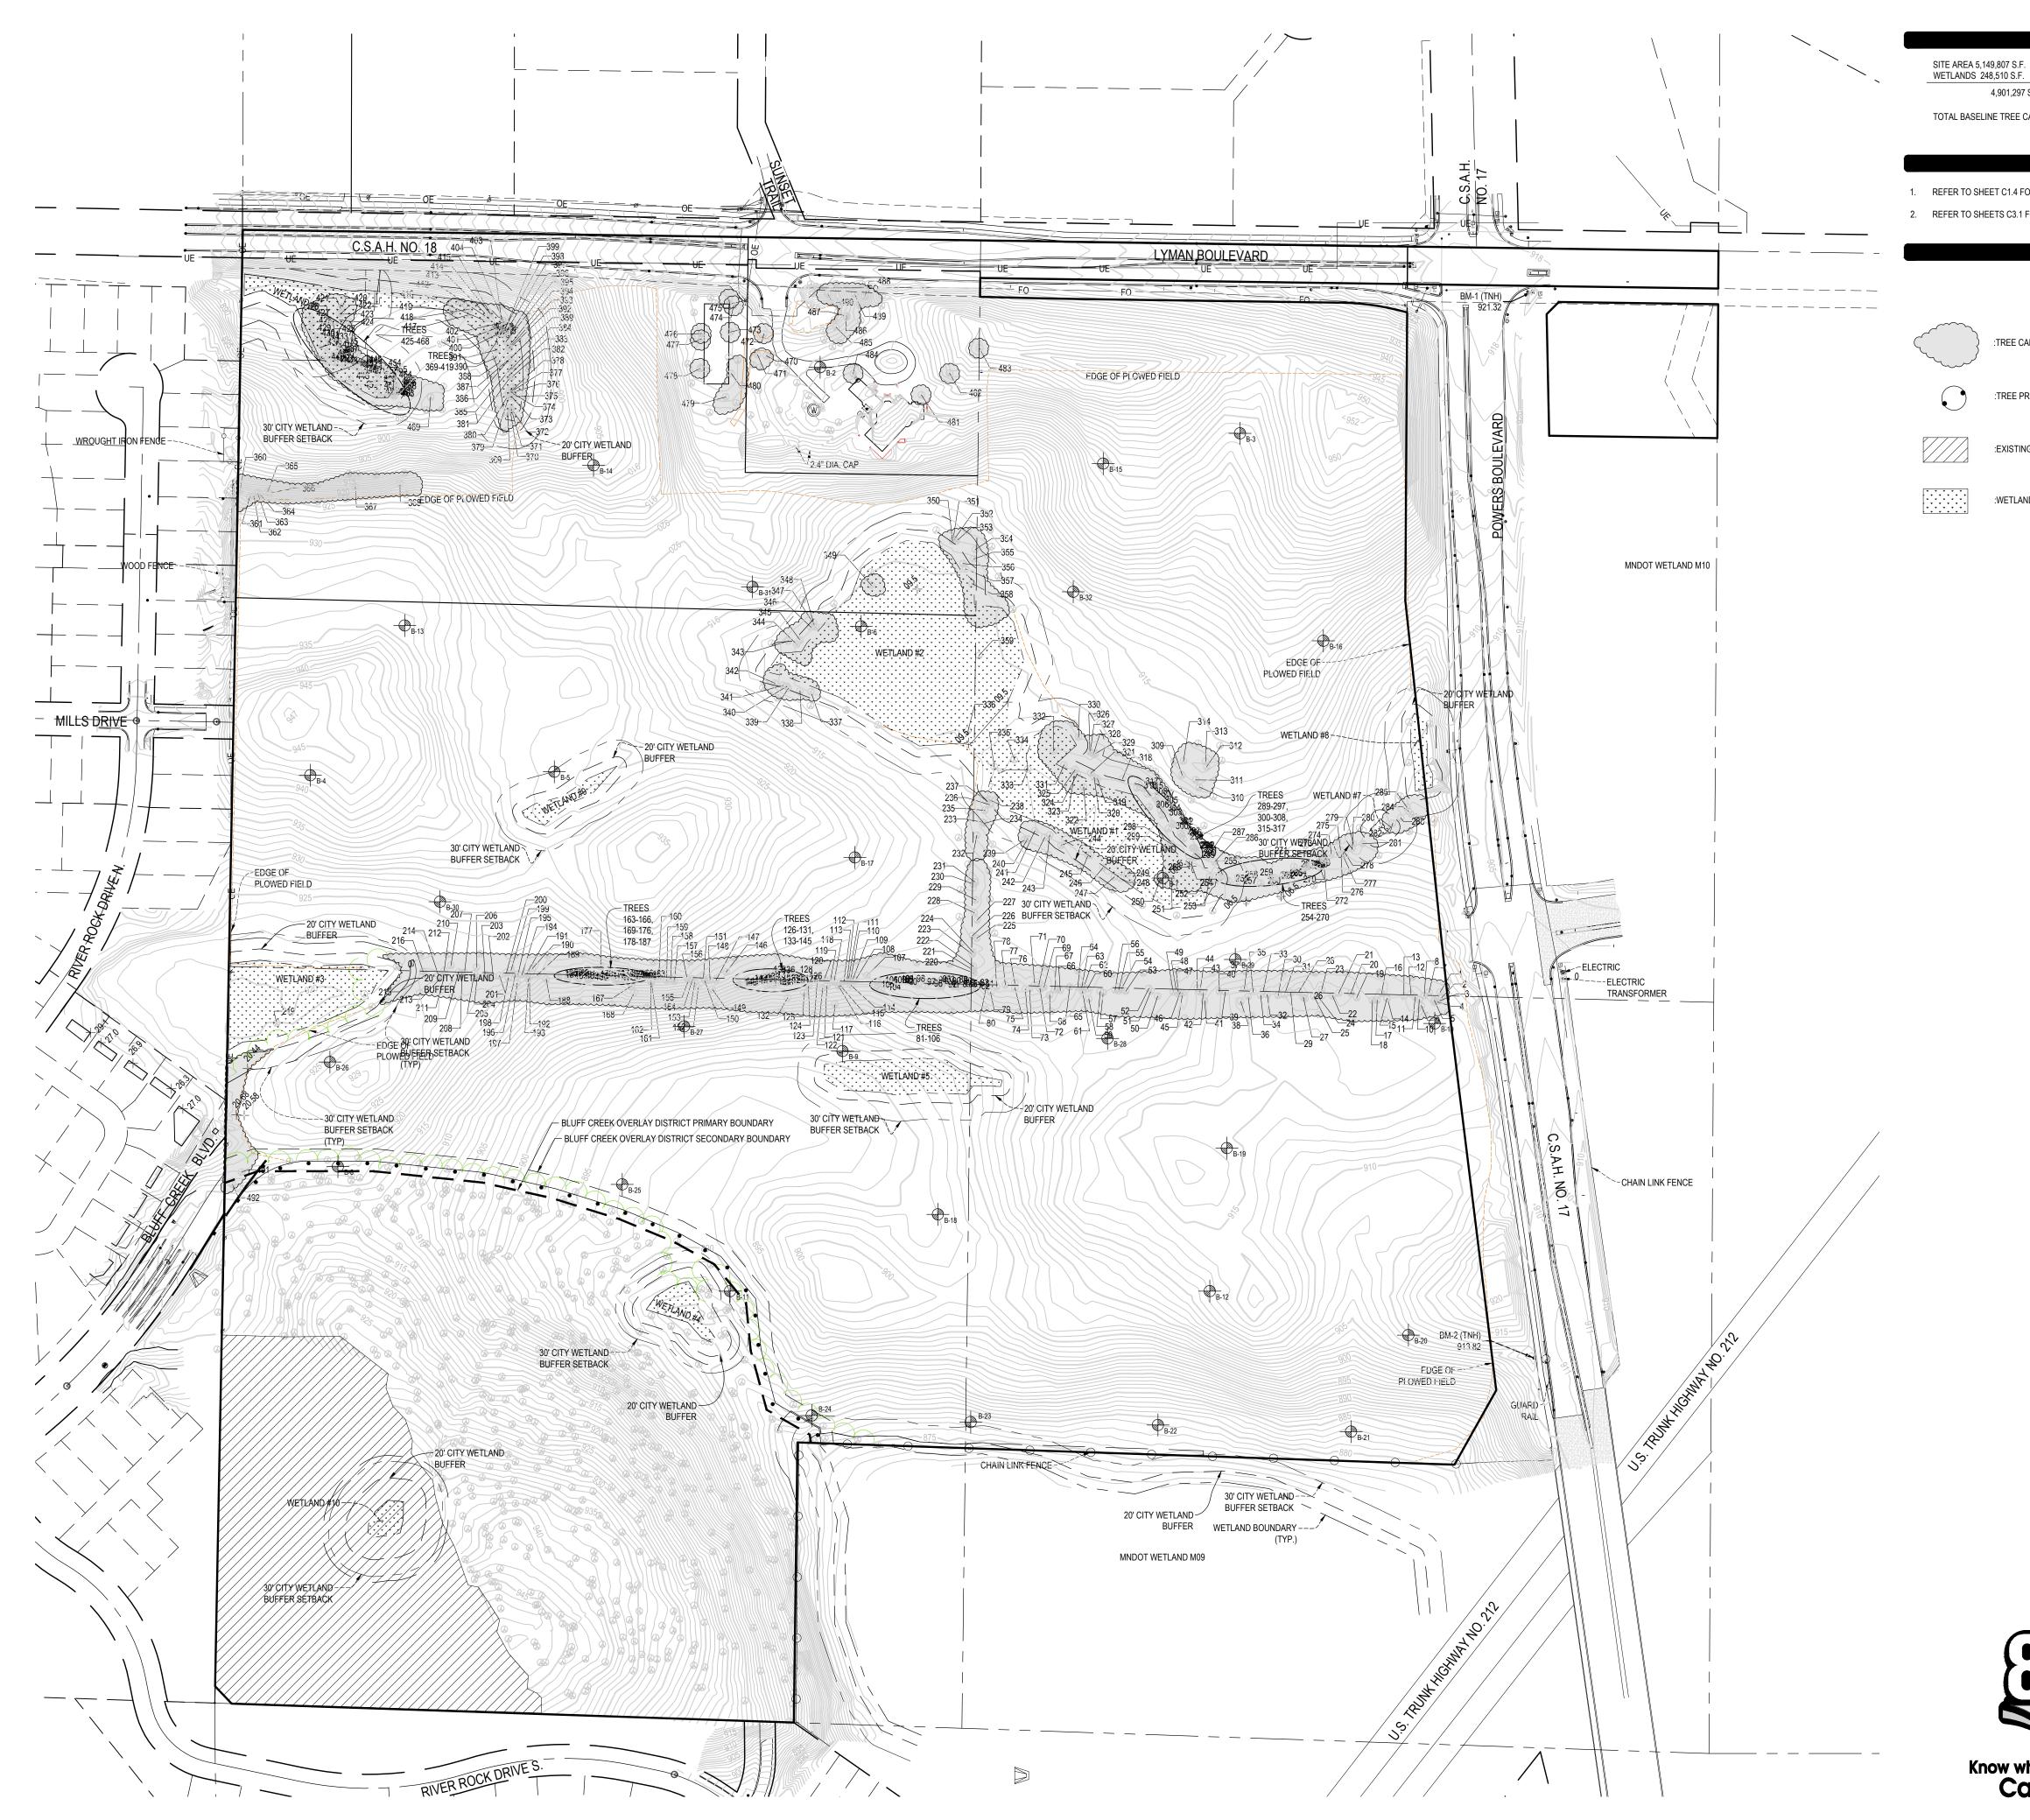

### **EXISTING CONDITIONS**

- BACKGROUND INFORMATION SHOWN IS FROM SURVEY BY LANDFORM, MINNEAPOLIS, MN, ON MAY, 05, 2016, EXPRESSLY FOR THIS PROJECT; CITY OF CHANHASSEN, MN RECORD DRAWINGS; AND UTILITY SERVICE PROVIDERS. LANDFORM OFFERS NO WARRANTY, EXPRESSED OR WRITTEN, FOR INFORMATION PROVIDED BY OTHERS. EXISTING PROJECT CONDITIONS SHALL BE VERIFIED PRIOR TO BEGINNING CONSTRUCTION. ERRORS, INCONSISTENCIES, OR OMISSIONS DISCOVERED SHALL BE REPORTED TO THE ENGINEER.
- 2. GEOTECHNICAL BORING LOCATIONS ARE APPROXIMATE AND ARE BASED ON INFORMATION PROVIDED IN THE GEOTECHNICAL REPORT PREPARED BY BRAUN INTERTEC, MINNEAPOLIS, MN, ON APRIL 12, 2017.
- 3. WETLAND DELINEATED BY KJOLHAUG ENVIRONMENTAL SERVICES.
- THE BUILDINGS AND PAVEMENT SOUTH OF THE INTERSECTION OF SUNSET TRAIL AND LYMAN BOULEVARD HAVE BEEN REMOVED SINCE THE SURVEY WAS COMPLETED.

:SOIL BOUNDARY

:HYDRIC SOILS

:SOIL LABEL

| Carver County, Minnesota (MN019) |                                                                            |                                     |                |  |  |  |
|----------------------------------|----------------------------------------------------------------------------|-------------------------------------|----------------|--|--|--|
| Map Unit Symbol                  | Map Unit Name                                                              | Acres in AOI                        | Percent of AOI |  |  |  |
| CS                               | Canisteo clay loam,<br>depressional, 0 to 1 percent<br>slopes              | 0.3                                 | 0.39           |  |  |  |
| GL                               | Glencoe clay loam, 0 to 1<br>percent slopes                                | 7,5                                 | 6.3%           |  |  |  |
| HIM                              | Hamel loam, 0 to 2 percent<br>slopes                                       | 14.1                                | 11.79          |  |  |  |
| кв                               | Kilkenny-Lester loams, 2 to 6<br>percent slopes                            | 20.4                                | 17.09          |  |  |  |
| KB2                              | Lester-Kilkenny loams, 2 to 6<br>percent slopes, eroded                    | 1.8                                 | 1.5%           |  |  |  |
| кс                               | Lester-Kilkenny loams, 6 to 12<br>percent slopes                           | 7.8                                 | 6.5%           |  |  |  |
| KC2                              | Lester-Kilkenny loams, 6 to 12<br>percent slopes, eroded                   | Lester-Kilkenny loams, 6 to 12 38.2 |                |  |  |  |
| KD2                              | Lester-Kilkenny loams, 12 to 18<br>percent slopes, eroded                  | 8.6                                 | 7.29           |  |  |  |
| KE2                              | Lester-Kilkenny loams, 18 to 25 4.2<br>percent slopes, eroded              |                                     | 3.5%           |  |  |  |
| KF                               | Lester-Kilkenny loams, 25 to 40 percent slopes                             |                                     |                |  |  |  |
| ND3                              | Lester-Alikenny clay loams, 12 6.2 to 18 percent slopes, severely eroded   |                                     | 5.2%           |  |  |  |
| NE3                              | Lester-Kilkenry clay loams, 18<br>to 25 percent slopes, severely<br>eroded | 5.1                                 | 4.3%           |  |  |  |
| PM                               | Klossner muck, 0 to 1 percent<br>slopes                                    | 1.0                                 | 0.8%           |  |  |  |
| тв                               | Territ loam, 2 to 6 percent<br>slopes                                      | 1.6                                 | 1,3%           |  |  |  |
| Totals for Area of Interest      |                                                                            | 120.1                               | 100.0%         |  |  |  |

SCD14001.LEV

Landform®and Site to Finish®are registered service marks of Landform Professional Services, LLC.

NORTH Know what's Below. Call before you dig.

TREE INVENTORY SUMMARY

4,901,297 S.F. AREA REQUIRED TO CALCULATE BASELINE CANOPY COVERAGE

TOTAL BASELINE TREE CANOPY ON SITE = 1,282,126 S.F. (26% OF 4,901,297 S.F. TOTAL SITE)
372,411 S.F. CANOPY REMOVED (29%)
909,715 S.F. CANOPY PRESERVED (71%)

### TREE PRESERVATION NOTES

1. REFER TO SHEET C1.4 FOR EXISTING TREE SIZES AND SPECIES.

2. REFER TO SHEETS C3.1 FOR SILT FENCE LOCATION.

### LEGEND

:TREE CANOPY TO BE REMOVED

:TREE PROTECTION - REFER TO DETAIL C7.5/1.

:EXISTING TREE CANOPY NOT SURVEYED

:WETLANDS

LEVEL 7 DEVELOPMENT, LLC 4600 KINGS POINT RD MINNETRISTA, MN 55331

**MUNICIPALITY** 