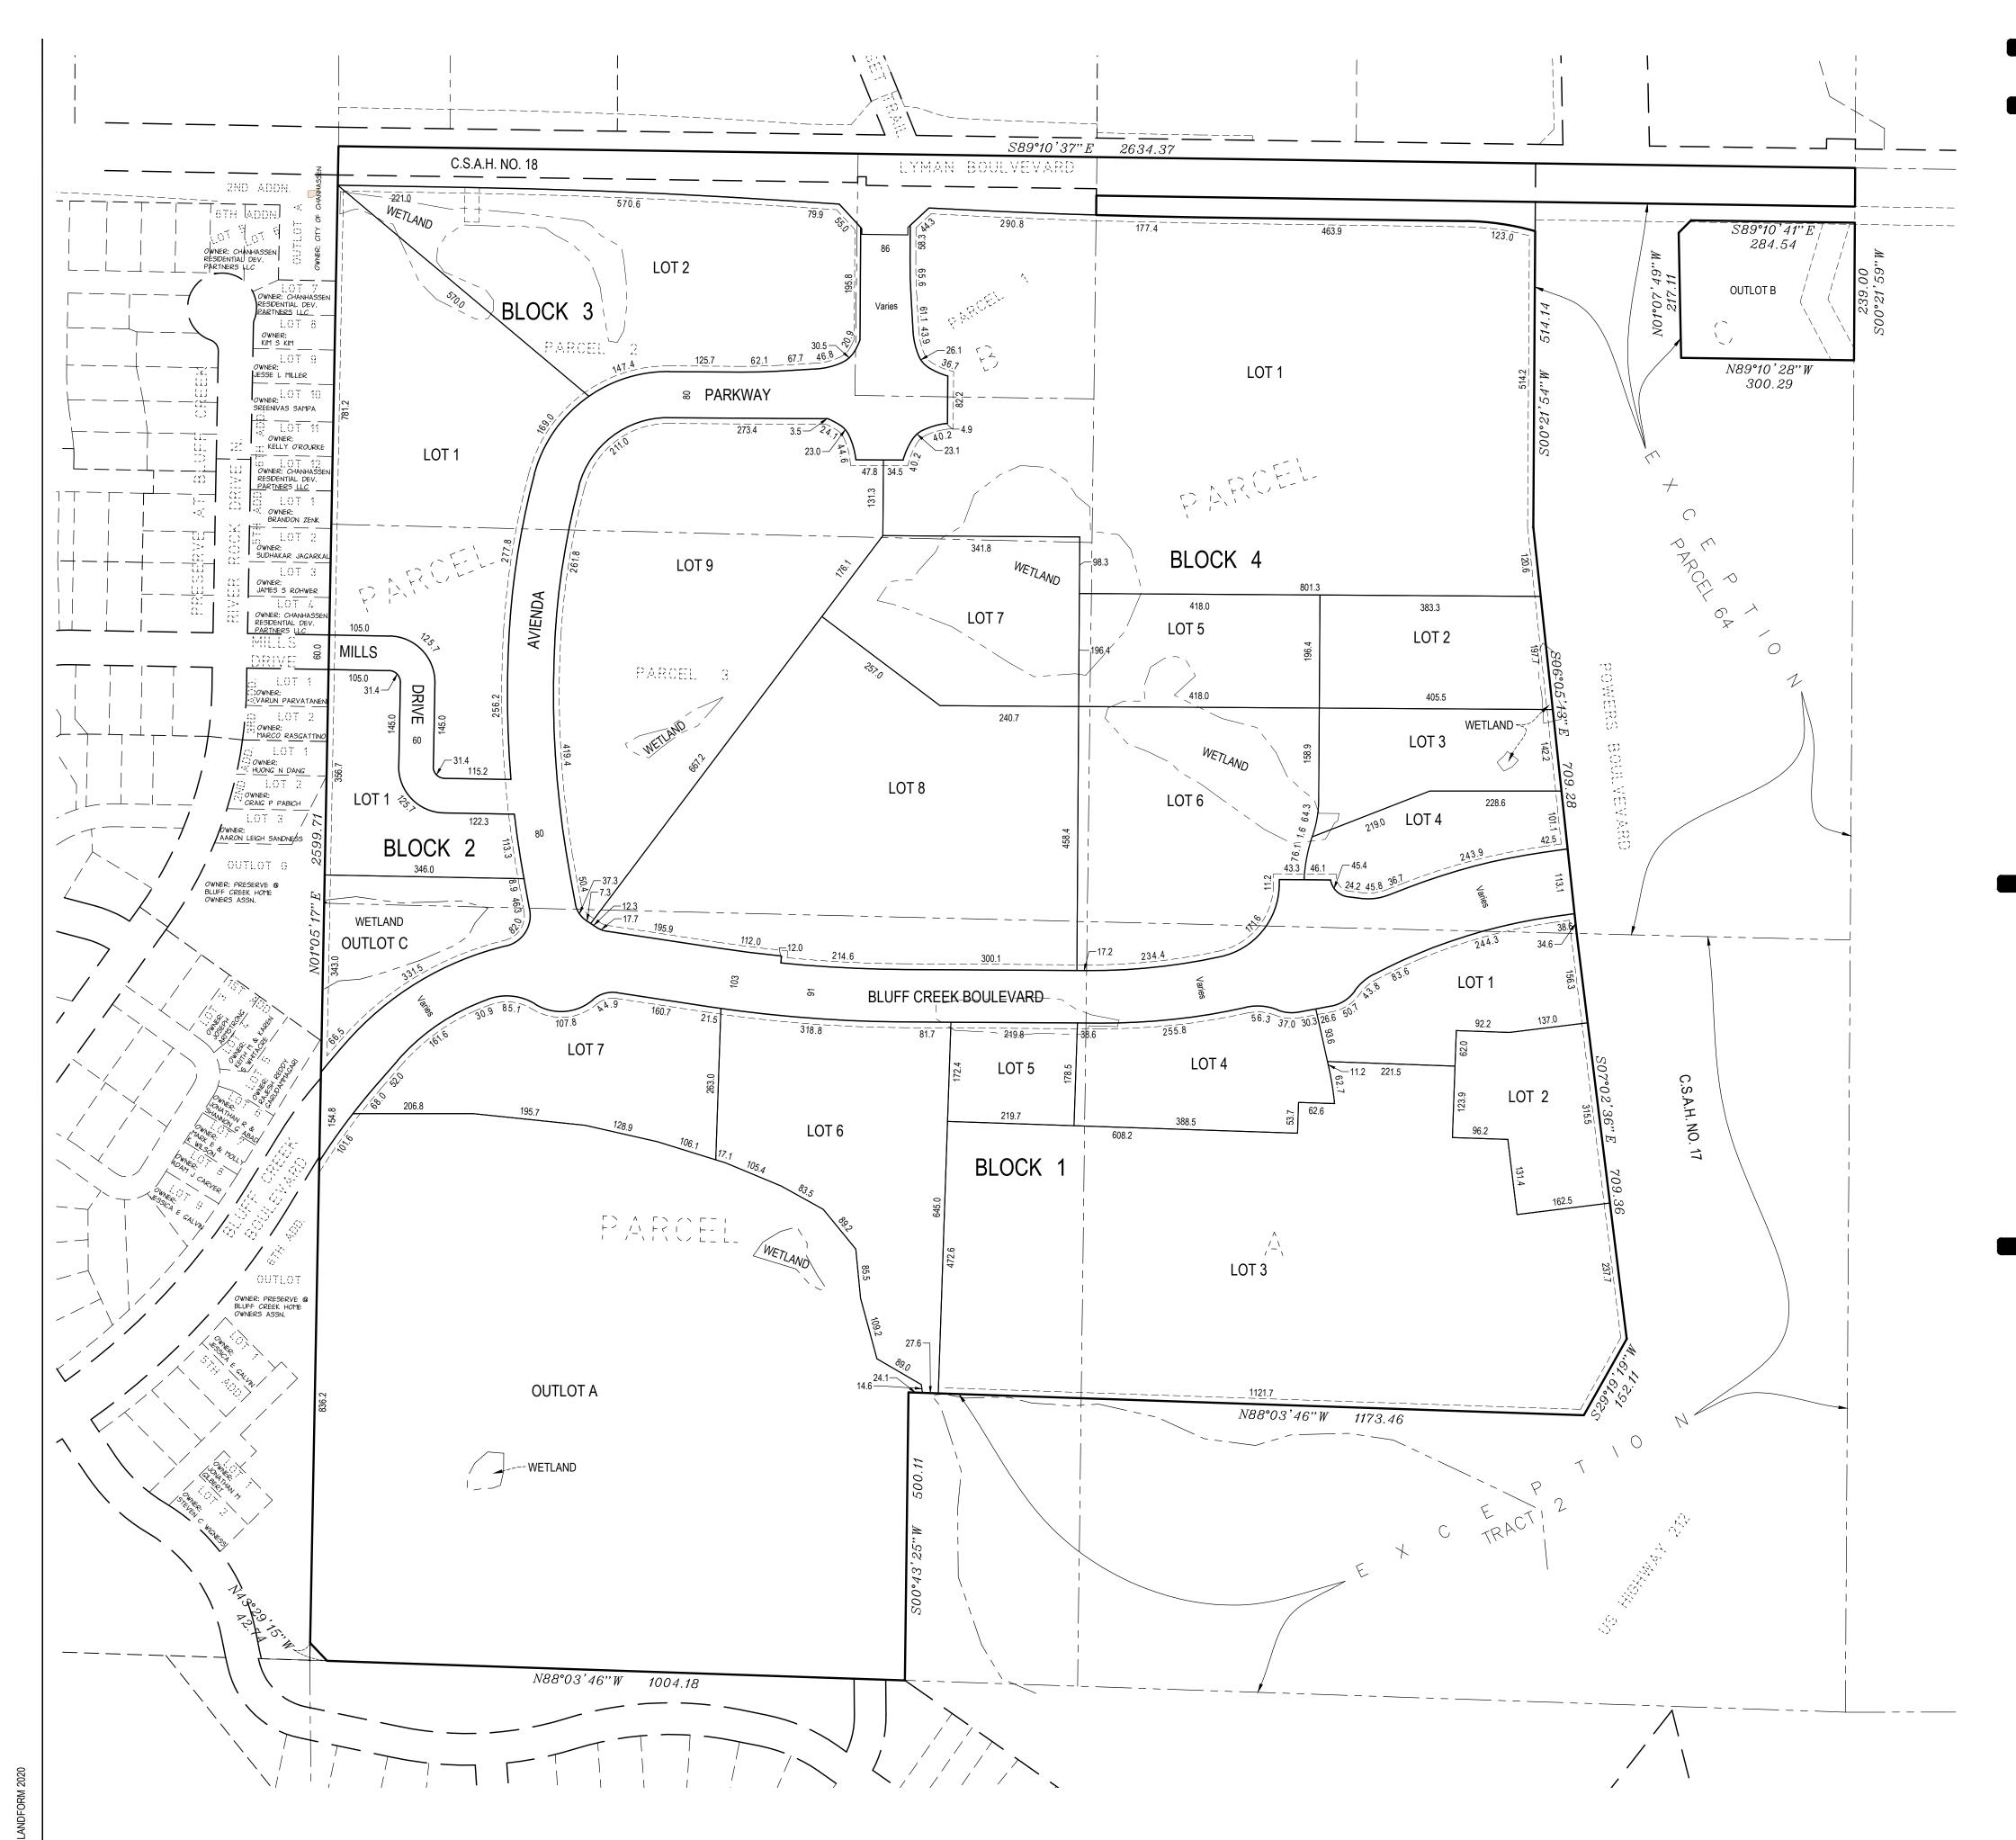

### LOT AREA TABLE

| Pa       | Parcel Table |             |  | Parcel Table |         |              |  |
|----------|--------------|-------------|--|--------------|---------|--------------|--|
| Parcel # | Area         | a Lot/Block |  | Parcel #     | Area    | Lot/Block    |  |
| 1        | 77,444       | 1/1         |  | 13           | 66,450  | 3/4          |  |
| 2        | 66,424       | 2/1         |  | 14           | 56,616  | 4/4          |  |
| 3        | 560,463      | 3/1         |  | 15           | 82,109  | 5/4          |  |
| 4        | 83,649       | 4/1         |  | 16           | 171,305 | 6/4          |  |
| 5        | 38,553       | 5/1         |  | 17           | 108,461 | 7/4          |  |
| 6        | 165,599      | 6/1         |  | 18           | 342,521 | 8/4          |  |
| 7        | 119,239      | 7/1         |  | 19           | 305,519 | 9/4          |  |
| 8        | 69,449       | 1/2         |  | 20           | 909,287 | Outlot A     |  |
| 9        | 258,246      | 1/3         |  | 21           | 72,271  | Outlot B     |  |
| 10       | 220,652      | 2/3         |  | 22           | 67,892  | Outlot C     |  |
| 11       | 680,098      | 1/4         |  | 23           | 432,286 | R/W          |  |
| 12       | 77,467       | 2/4         |  | 24           | 200,013 | R/W (County) |  |

### **EXISTING CONDITIONS**

- BACKGROUND INFORMATION SHOWN IS FROM SURVEY BY LANDFORM, MINNEAPOLIS, MN, ON MAY, 05, 2016, EXPRESSLY FOR THIS PROJECT; CITY OF CHANHASSEN, MN RECORD DRAWINGS; AND UTILITY SERVICE PROVIDERS. LANDFORM OFFERS NO WARRANTY, EXPRESSED OR WRITTEN, FOR INFORMATION PROVIDED BY OTHERS. EXISTING PROJECT CONDITIONS SHALL BE VERIFIED PRIOR TO BEGINNING CONSTRUCTION. ERRORS, INCONSISTENCIES, OR OMISSIONS DISCOVERED SHALL BE REPORTED TO THE ENGINEER.
- 2. GEOTECHNICAL BORING LOCATIONS ARE APPROXIMATE AND ARE BASED ON INFORMATION PROVIDED IN THE GEOTECHNICAL REPORT PREPARED BY BRAUN INTERTEC, MINNEAPOLIS, MN, ON APRIL 12, 2017.
- 3. WETLAND DELINEATED BY KJOLHAUG ENVIRONMENTAL SERVICES.
- THE BUILDINGS AND PAVEMENT SOUTH OF THE INTERSECTION OF SUNSET TRAIL AND LYMAN BOULEVARD HAVE BEEN REMOVED SINCE THE SURVEY WAS COMPLETED.