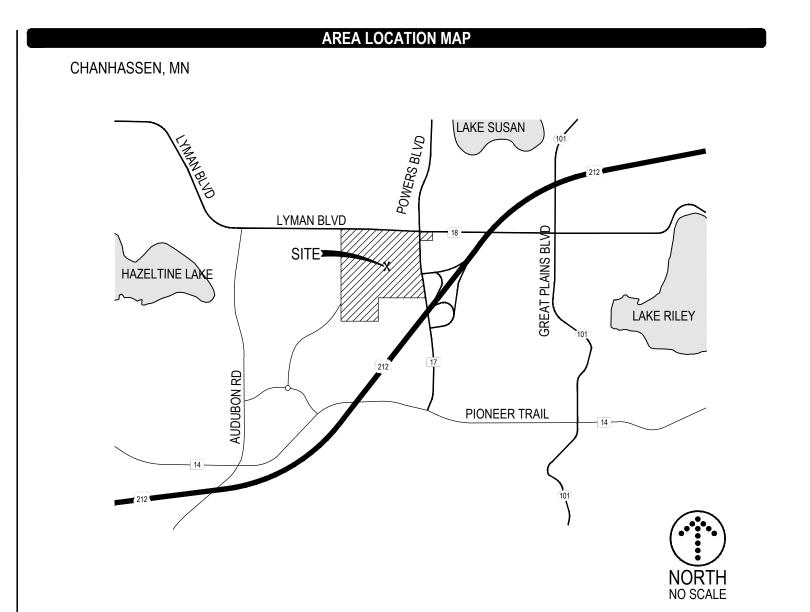

TEL: 952-227-1160

FAX: 952-227-1170

BM-1: TOP NUT OF HYDRANT LOCATION: SOUTHEAST QUADRANT OF POWERS BLVD. & LYMAN BLVD. ELEVATION = 921.32)

BM-2: TOP NUT OF HYDRANT LOCATION: WESTERLY SIDE OF POWERS BLVD, 1,960 FT  $\,\pm\,$  SOUTH OF LYMAN BLVD. **ELEVATION = 913.82)** 