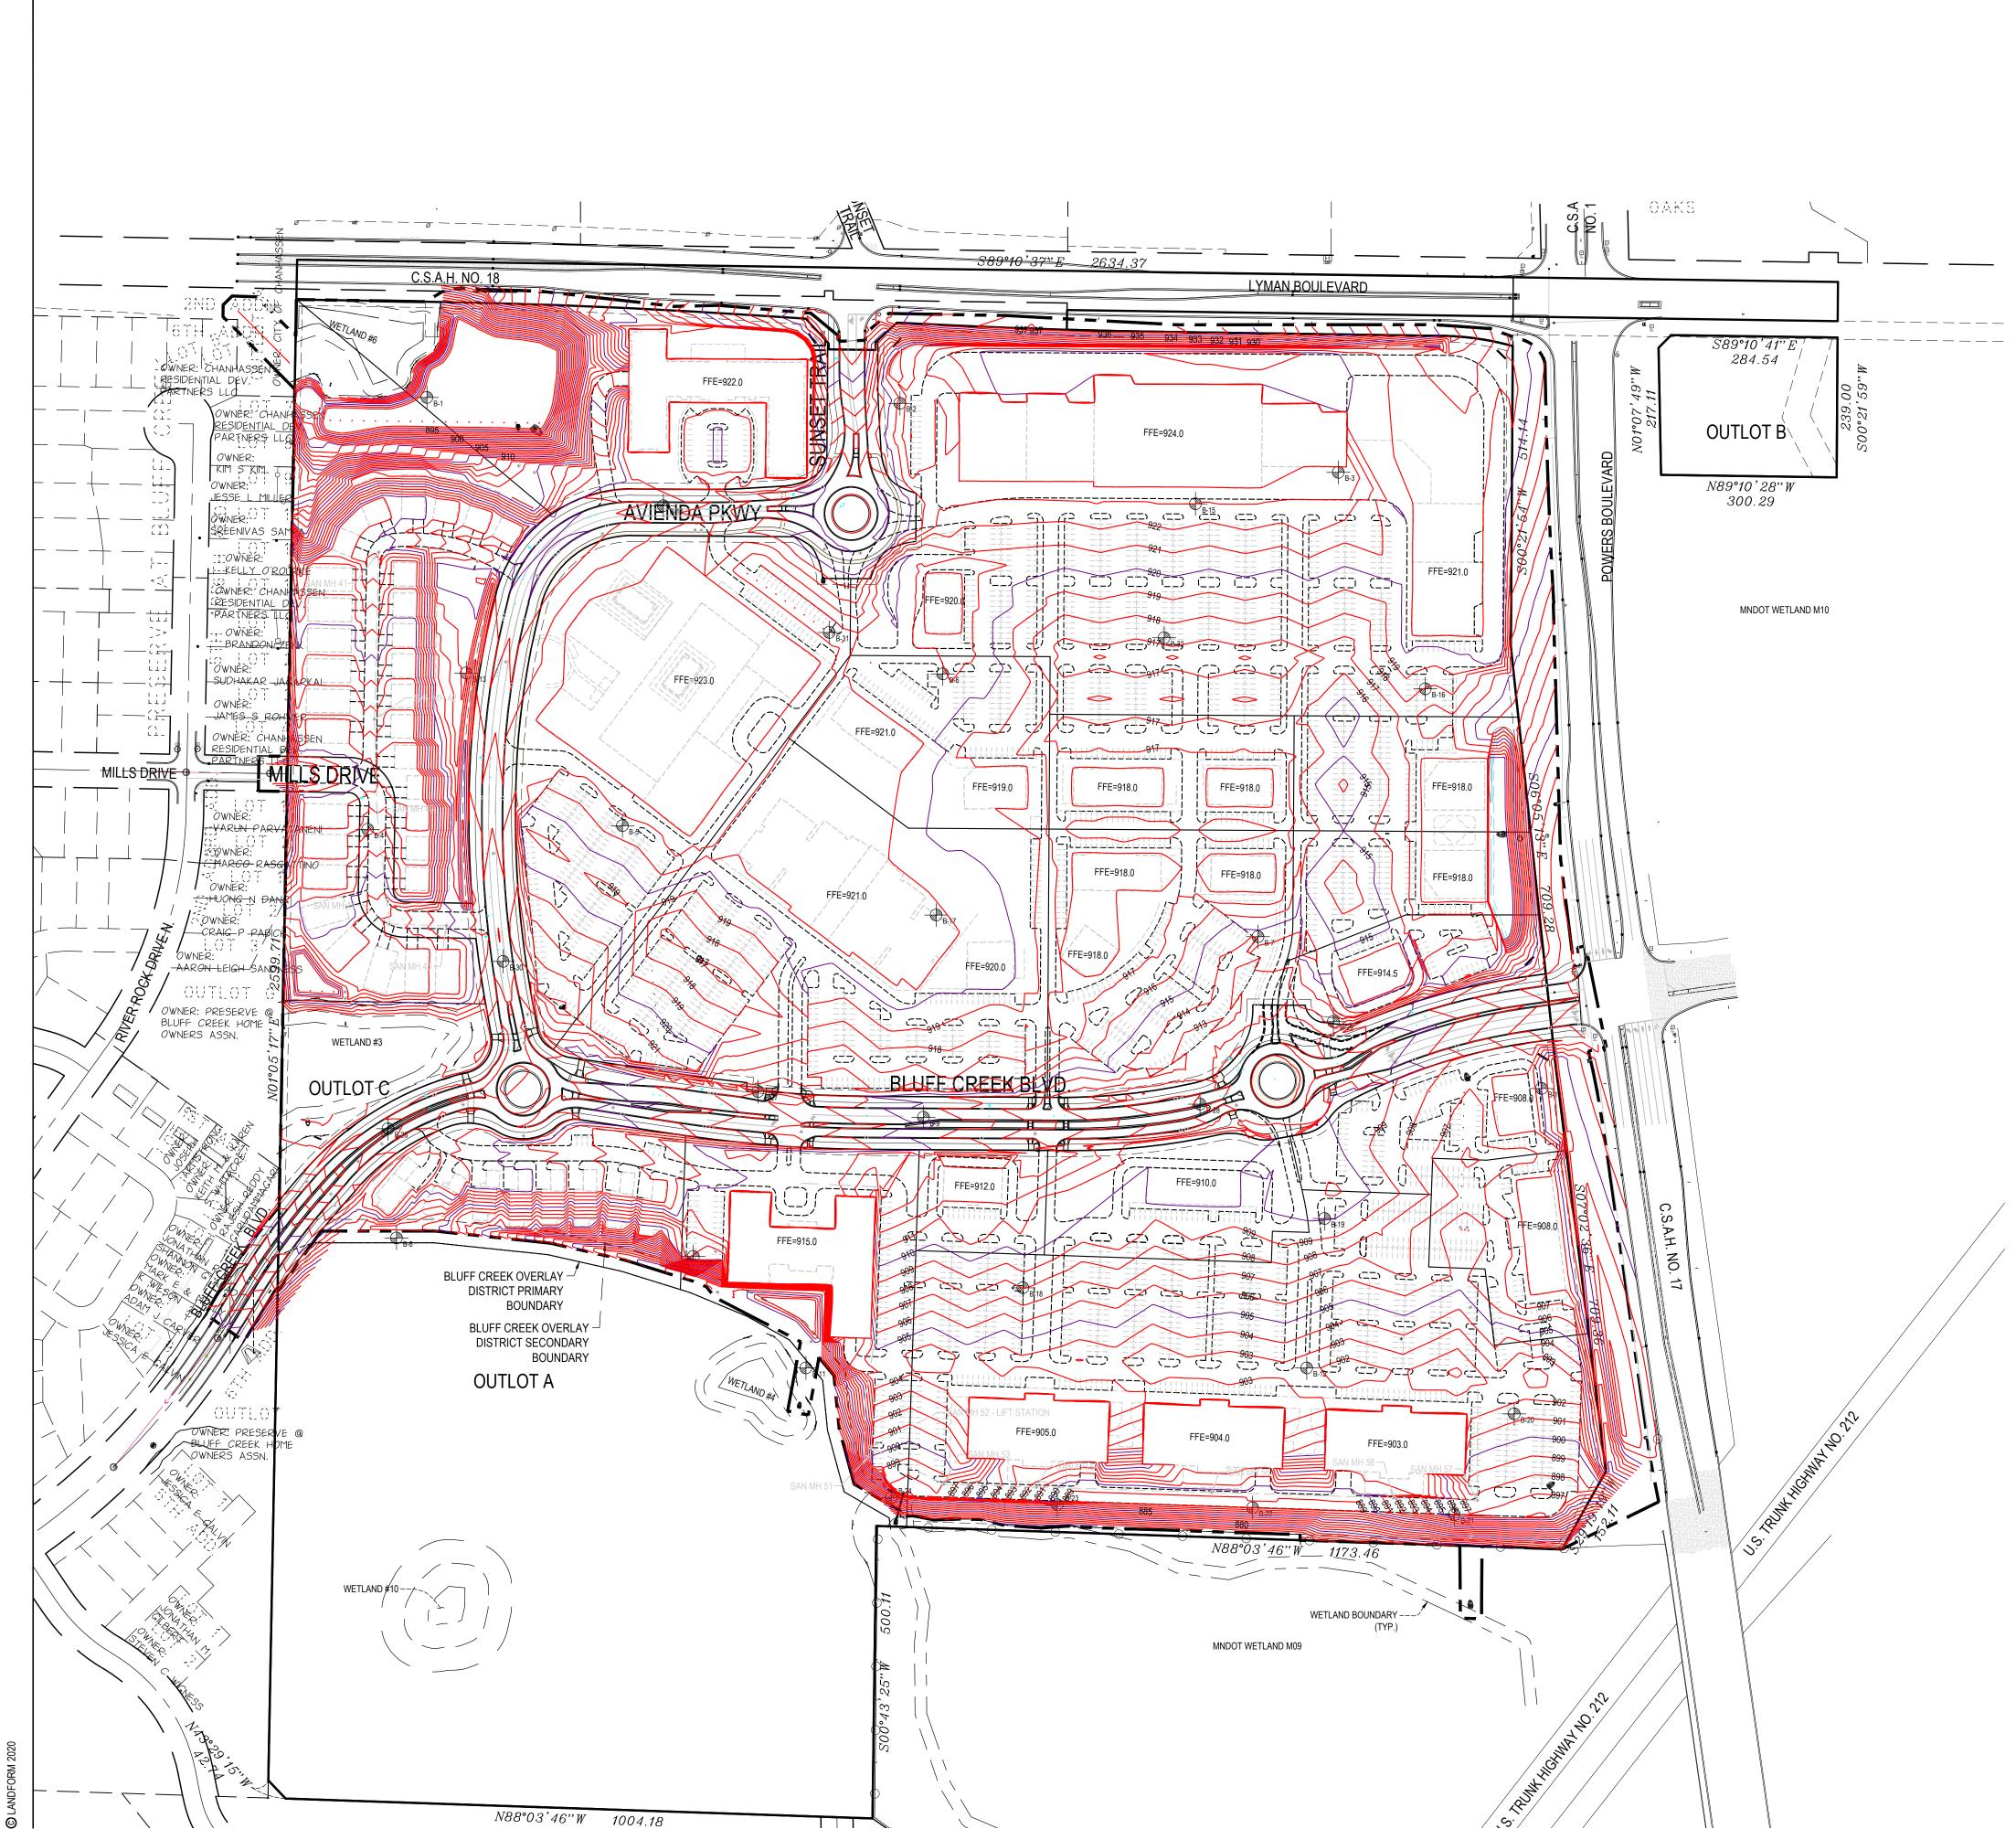

### **EXISTING CONDITIONS**

- BACKGROUND INFORMATION SHOWN IS FROM SURVEY BY LANDFORM, MINNEAPOLIS, MN, ON MAY, 05, 2016, EXPRESSLY FOR THIS PROJECT; CITY OF CHANHASSEN, MN RECORD DRAWINGS; AND UTILITY SERVICE PROVIDERS. LANDFORM OFFERS NO WARRANTY, EXPRESSED OR WRITTEN, FOR INFORMATION PROVIDED BY OTHERS. EXISTING PROJECT CONDITIONS SHALL BE VERIFIED PRIOR TO BEGINNING CONSTRUCTION. ERRORS, INCONSISTENCIES, OR OMISSIONS DISCOVERED SHALL BE REPORTED TO THE ENGINEER.
- 2. GEOTECHNICAL BORING LOCATIONS ARE APPROXIMATE AND ARE BASED ON INFORMATION PROVIDED IN THE GEOTECHNICAL REPORT PREPARED BY BRAUN INTERTEC, MINNEAPOLIS, MN, ON APRIL 12, 2017.
- 3. WETLAND DELINEATED BY KJOLHAUG ENVIRONMENTAL SERVICES.
- THE BUILDINGS AND PAVEMENT SOUTH OF THE INTERSECTION OF SUNSET TRAIL AND LYMAN BOULEVARD HAVE BEEN REMOVED SINCE THE SURVEY WAS COMPLETED.

:SOIL BOUNDARY

:HYDRIC SOILS

:SOIL LABEL

| Carver County, Minnesota (MN019) |                                                                            |                                     |                |  |  |  |
|----------------------------------|----------------------------------------------------------------------------|-------------------------------------|----------------|--|--|--|
| Map Unit Symbol                  | Map Unit Name                                                              | Acres in AOI                        | Percent of AOI |  |  |  |
| CS                               | Canisteo clay loam,<br>depressional, 0 to 1 percent<br>slopes              | 0.3                                 | 0.39           |  |  |  |
| GL                               | Glencoe clay loam, 0 to 1<br>percent slopes                                | 7,5                                 | 6.3%           |  |  |  |
| HIM                              | Hamel loam, 0 to 2 percent<br>slopes                                       | 14.1                                | 11.79          |  |  |  |
| кв                               | Kilkenny-Lester loams, 2 to 6<br>percent slopes                            | 20.4                                | 17.09          |  |  |  |
| KB2                              | Lester-Kilkenny loams, 2 to 6<br>percent slopes, eroded                    | 1.8                                 | 1.5%           |  |  |  |
| кс                               | Lester-Kilkenny loams, 6 to 12<br>percent slopes                           | 7.8                                 | 6.5%           |  |  |  |
| KC2                              | Lester-Kilkenny loams, 6 to 12<br>percent slopes, eroded                   | Lester-Kilkenny loams, 6 to 12 38.2 |                |  |  |  |
| KD2                              | Lester-Kilkenny loams, 12 to 18<br>percent slopes, eroded                  | 8.6                                 | 7.29           |  |  |  |
| KE2                              | Lester-Kilkenny loams, 18 to 25 4.2<br>percent slopes, eroded              |                                     | 3.5%           |  |  |  |
| KF                               | Lester-Kilkenny loams, 25 to 40 percent slopes                             |                                     |                |  |  |  |
| ND3                              | Lester-Alikenny clay loams, 12 6.2 to 18 percent slopes, severely eroded   |                                     | 5.2%           |  |  |  |
| NE3                              | Lester-Kilkenry clay loams, 18<br>to 25 percent slopes, severely<br>eroded | 5.1                                 | 4.3%           |  |  |  |
| PM                               | Klossner muck, 0 to 1 percent<br>slopes                                    | 1.0                                 | 0.8%           |  |  |  |
| тв                               | Territ loam, 2 to 6 percent<br>slopes                                      | 1.6                                 | 1,3%           |  |  |  |
| Totals for Area of Interest      |                                                                            | 120.1                               | 100.0%         |  |  |  |