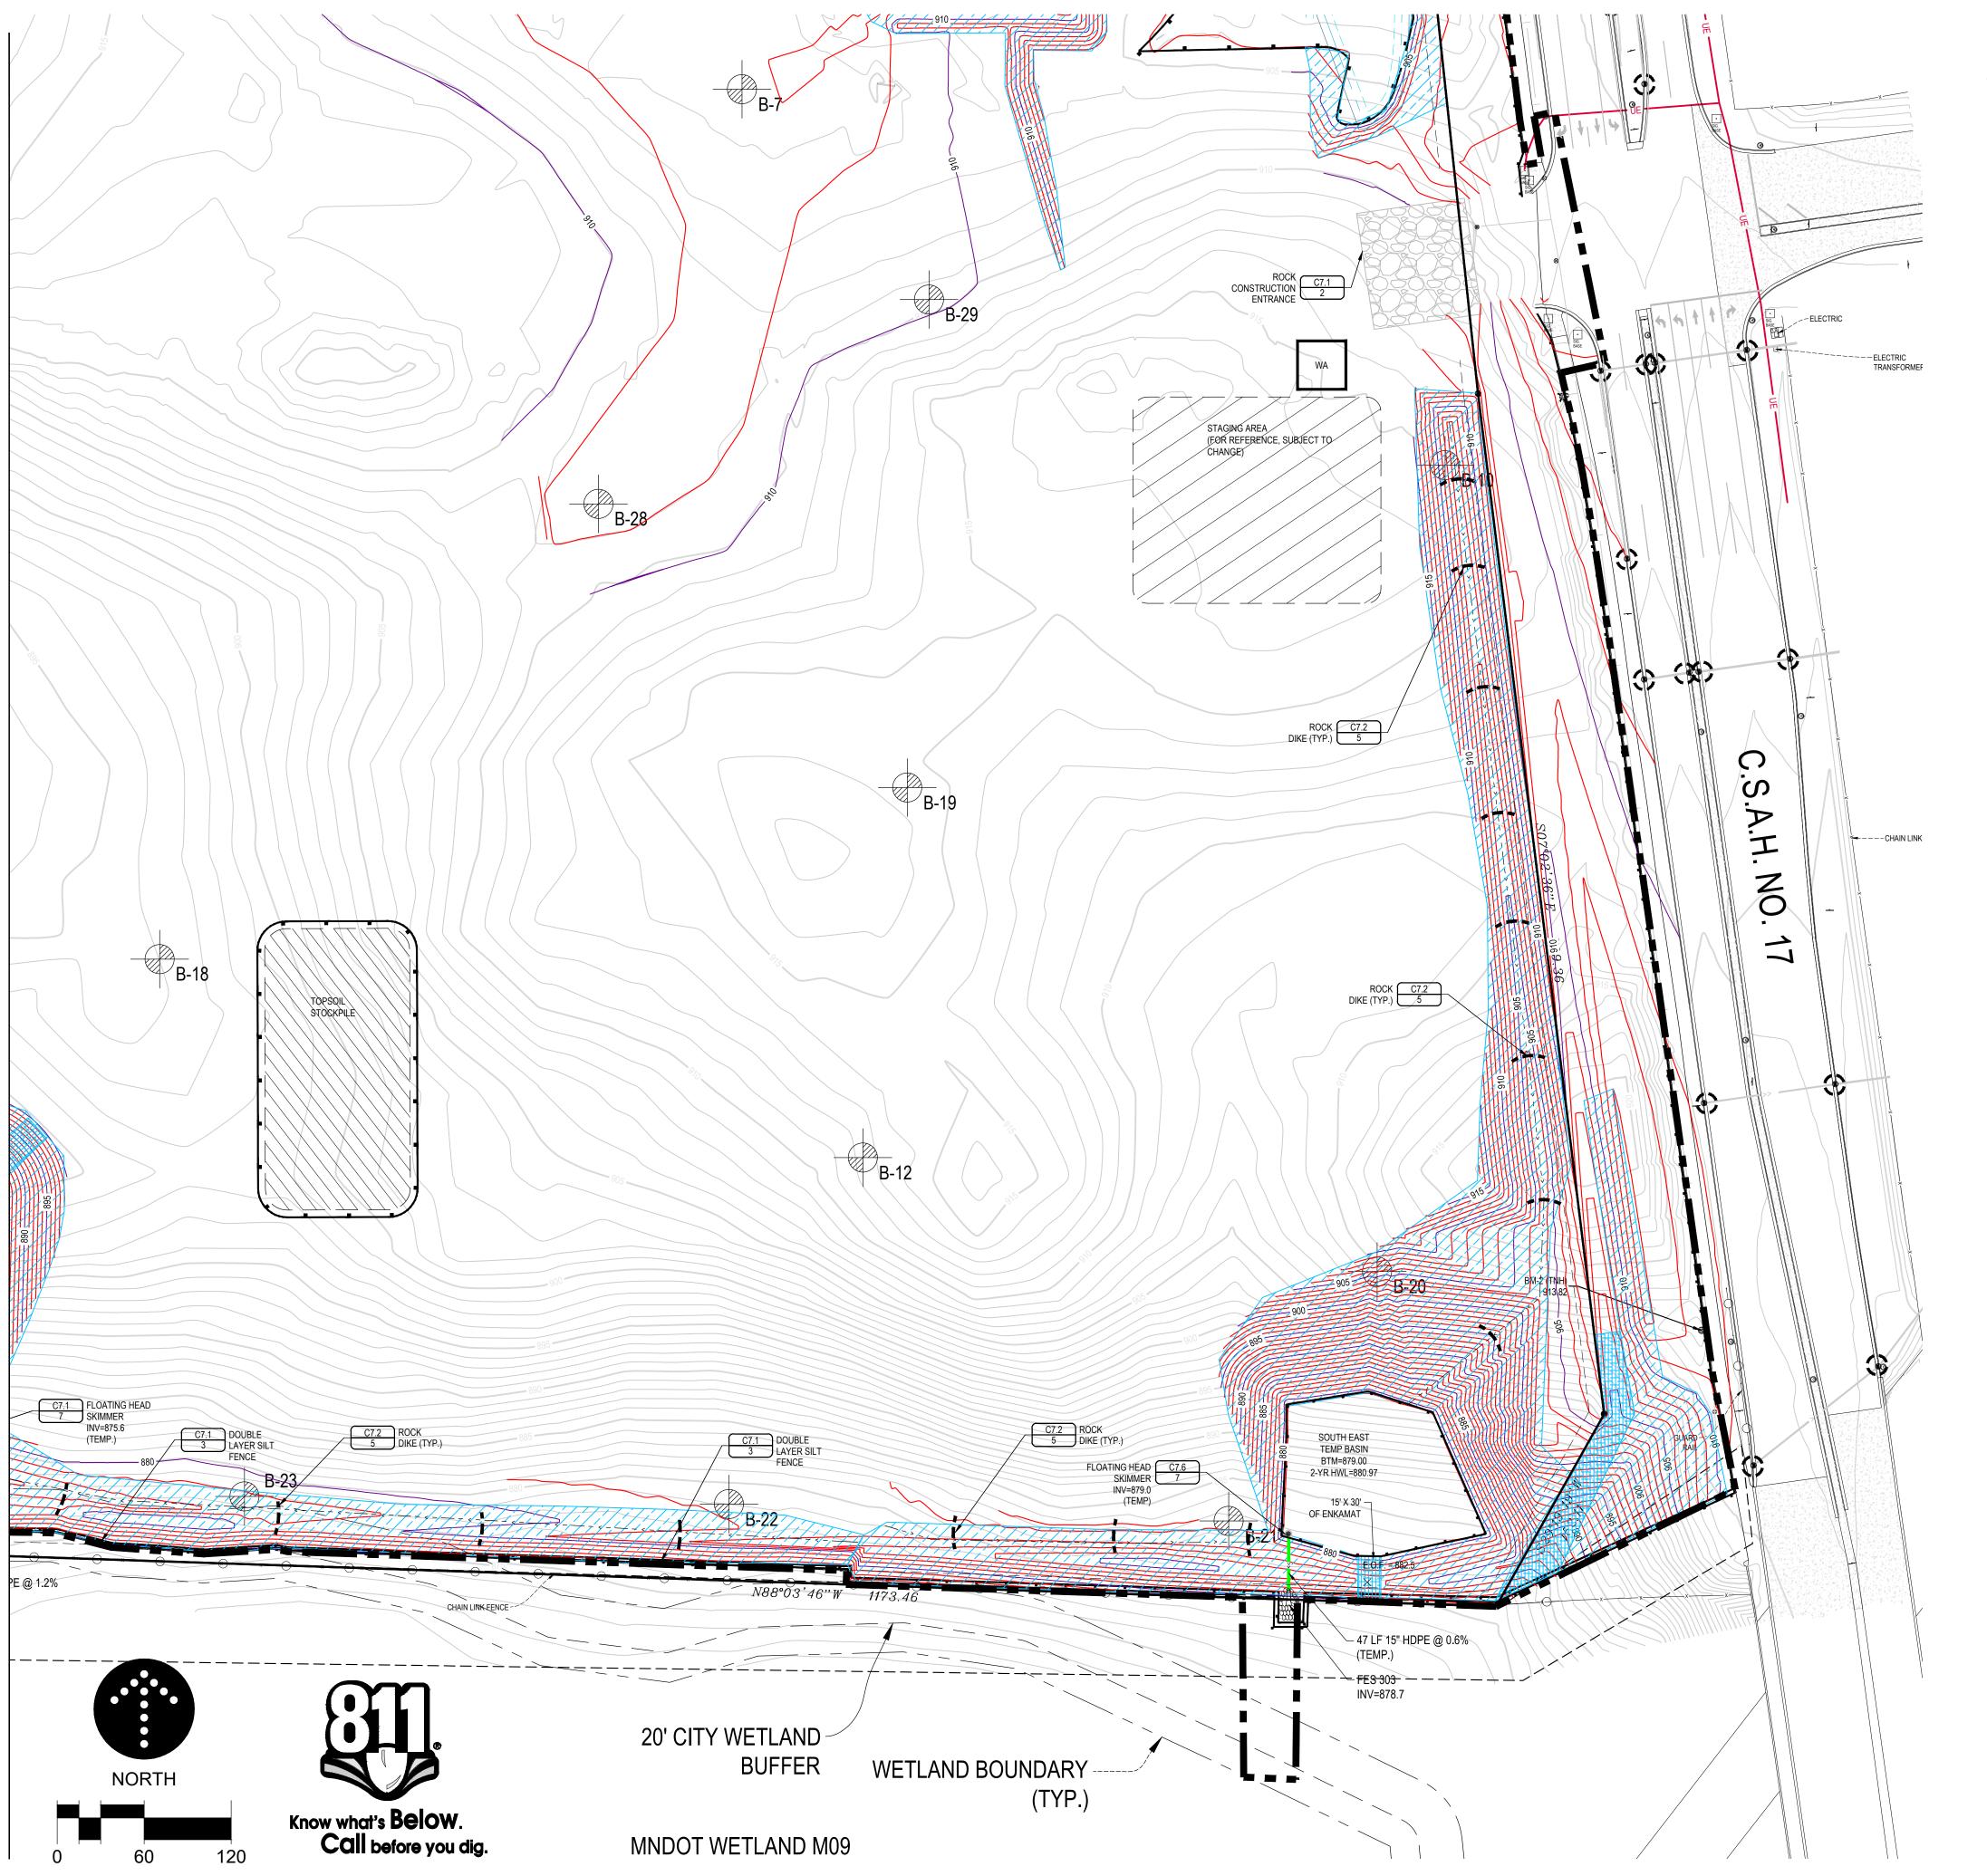

### **EXISTING CONDITIONS**

- BACKGROUND INFORMATION SHOWN IS FROM SURVEY BY LANDFORM, MINNEAPOLIS, MN, ON MAY, 05, 2016, EXPRESSLY FOR THIS PROJECT; CITY OF CHANHASSEN, MN RECORD DRAWINGS; AND UTILITY SERVICE PROVIDERS. LANDFORM OFFERS NO WARRANTY, EXPRESSED OR WRITTEN, FOR INFORMATION PROVIDED BY OTHERS. EXISTING PROJECT CONDITIONS SHALL BE VERIFIED PRIOR TO BEGINNING CONSTRUCTION. ERRORS, INCONSISTENCIES, OR OMISSIONS DISCOVERED SHALL BE REPORTED TO THE ENGINEER.
- 2. GEOTECHNICAL BORING LOCATIONS ARE APPROXIMATE AND ARE BASED ON INFORMATION PROVIDED IN THE GEOTECHNICAL REPORT PREPARED BY BRAUN INTERTEC, MINNEAPOLIS, MN, ON APRIL 12, 2017.
- 3. WETLAND DELINEATED BY KJOLHAUG ENVIRONMENTAL SERVICES.
- THE BUILDINGS AND PAVEMENT SOUTH OF THE INTERSECTION OF SUNSET TRAIL AND LYMAN BOULEVARD HAVE BEEN REMOVED SINCE THE SURVEY WAS COMPLETED.