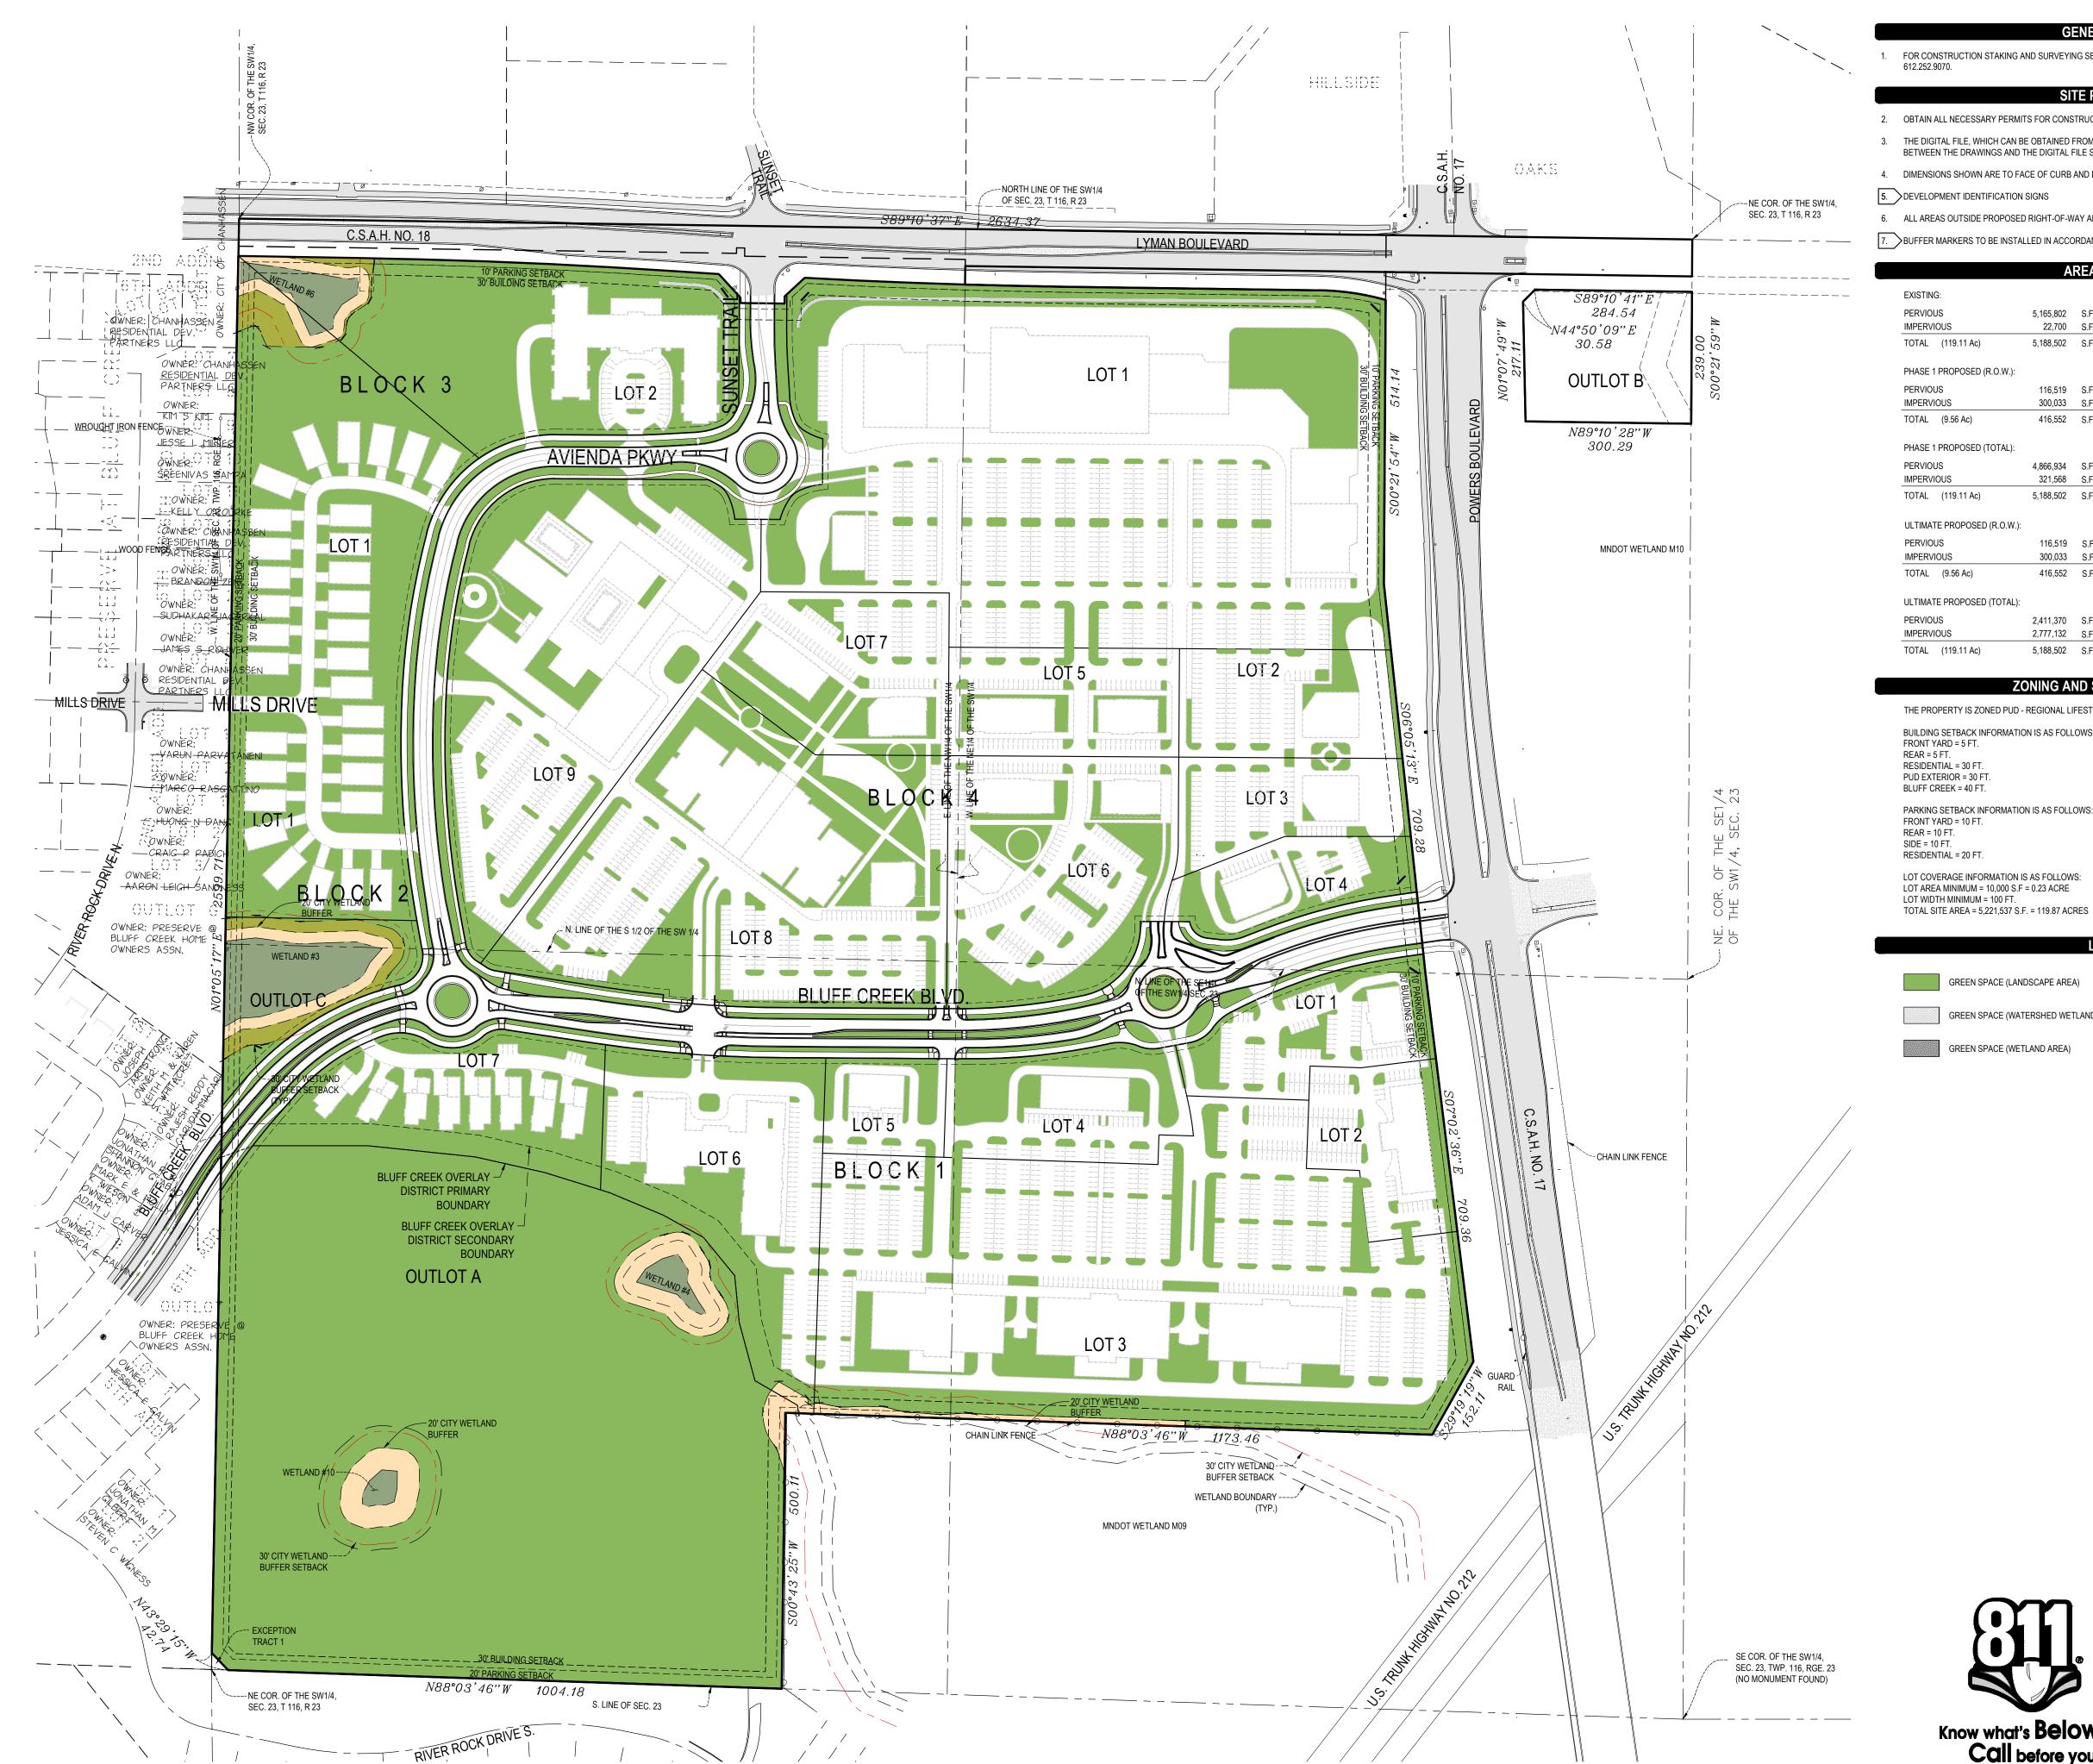

### PROPERTY AREA

PROPERTY AREA - 5,032,000 SQ. FT. = 115.518 AC.

### LOT AREA TABLE

| Pa       | Parcel Table |             |  | Parcel Table |         |              |  |
|----------|--------------|-------------|--|--------------|---------|--------------|--|
| Parcel # | Area         | a Lot/Block |  | Parcel #     | Area    | Lot/Block    |  |
| 1        | 77,444       | 1/1         |  | 13           | 66,450  | 3/4          |  |
| 2        | 66,424       | 2/1         |  | 14           | 56,616  | 4/4          |  |
| 3        | 560,463      | 3/1         |  | 15           | 82,109  | 5/4          |  |
| 4        | 83,649       | 4/1         |  | 16           | 171,305 | 6/4          |  |
| 5        | 38,553       | 5/1         |  | 17           | 108,461 | 7/4          |  |
| 6        | 165,599      | 6/1         |  | 18           | 342,521 | 8/4          |  |
| 7        | 119,239      | 7/1         |  | 19           | 305,519 | 9/4          |  |
| 8        | 69,449       | 1/2         |  | 20           | 909,287 | Outlot A     |  |
| 9        | 258,246      | 1/3         |  | 21           | 72,271  | Outlot B     |  |
| 10       | 220,652      | 2/3         |  | 22           | 67,892  | Outlot C     |  |
| 11       | 680,098      | 1/4         |  | 23           | 432,286 | R/W          |  |
| 12       | 77,467       | 2/4         |  | 24           | 200,013 | R/W (County) |  |

# EASEMENT LEGEND

DRAINAGE AND UTILITY EASEMENTS
ARE SHOWN THUS:
(NOT TO SCALE)

BEING 10 FEET IN WIDTH AND ADJOINING LOT LINES, UNLESS OTHERWISE SHOWN AND 10 FEET IN WIDTH AND ADJOINING RIGHT OF WAY LINES UNLESS OTHERWISE INDICATED