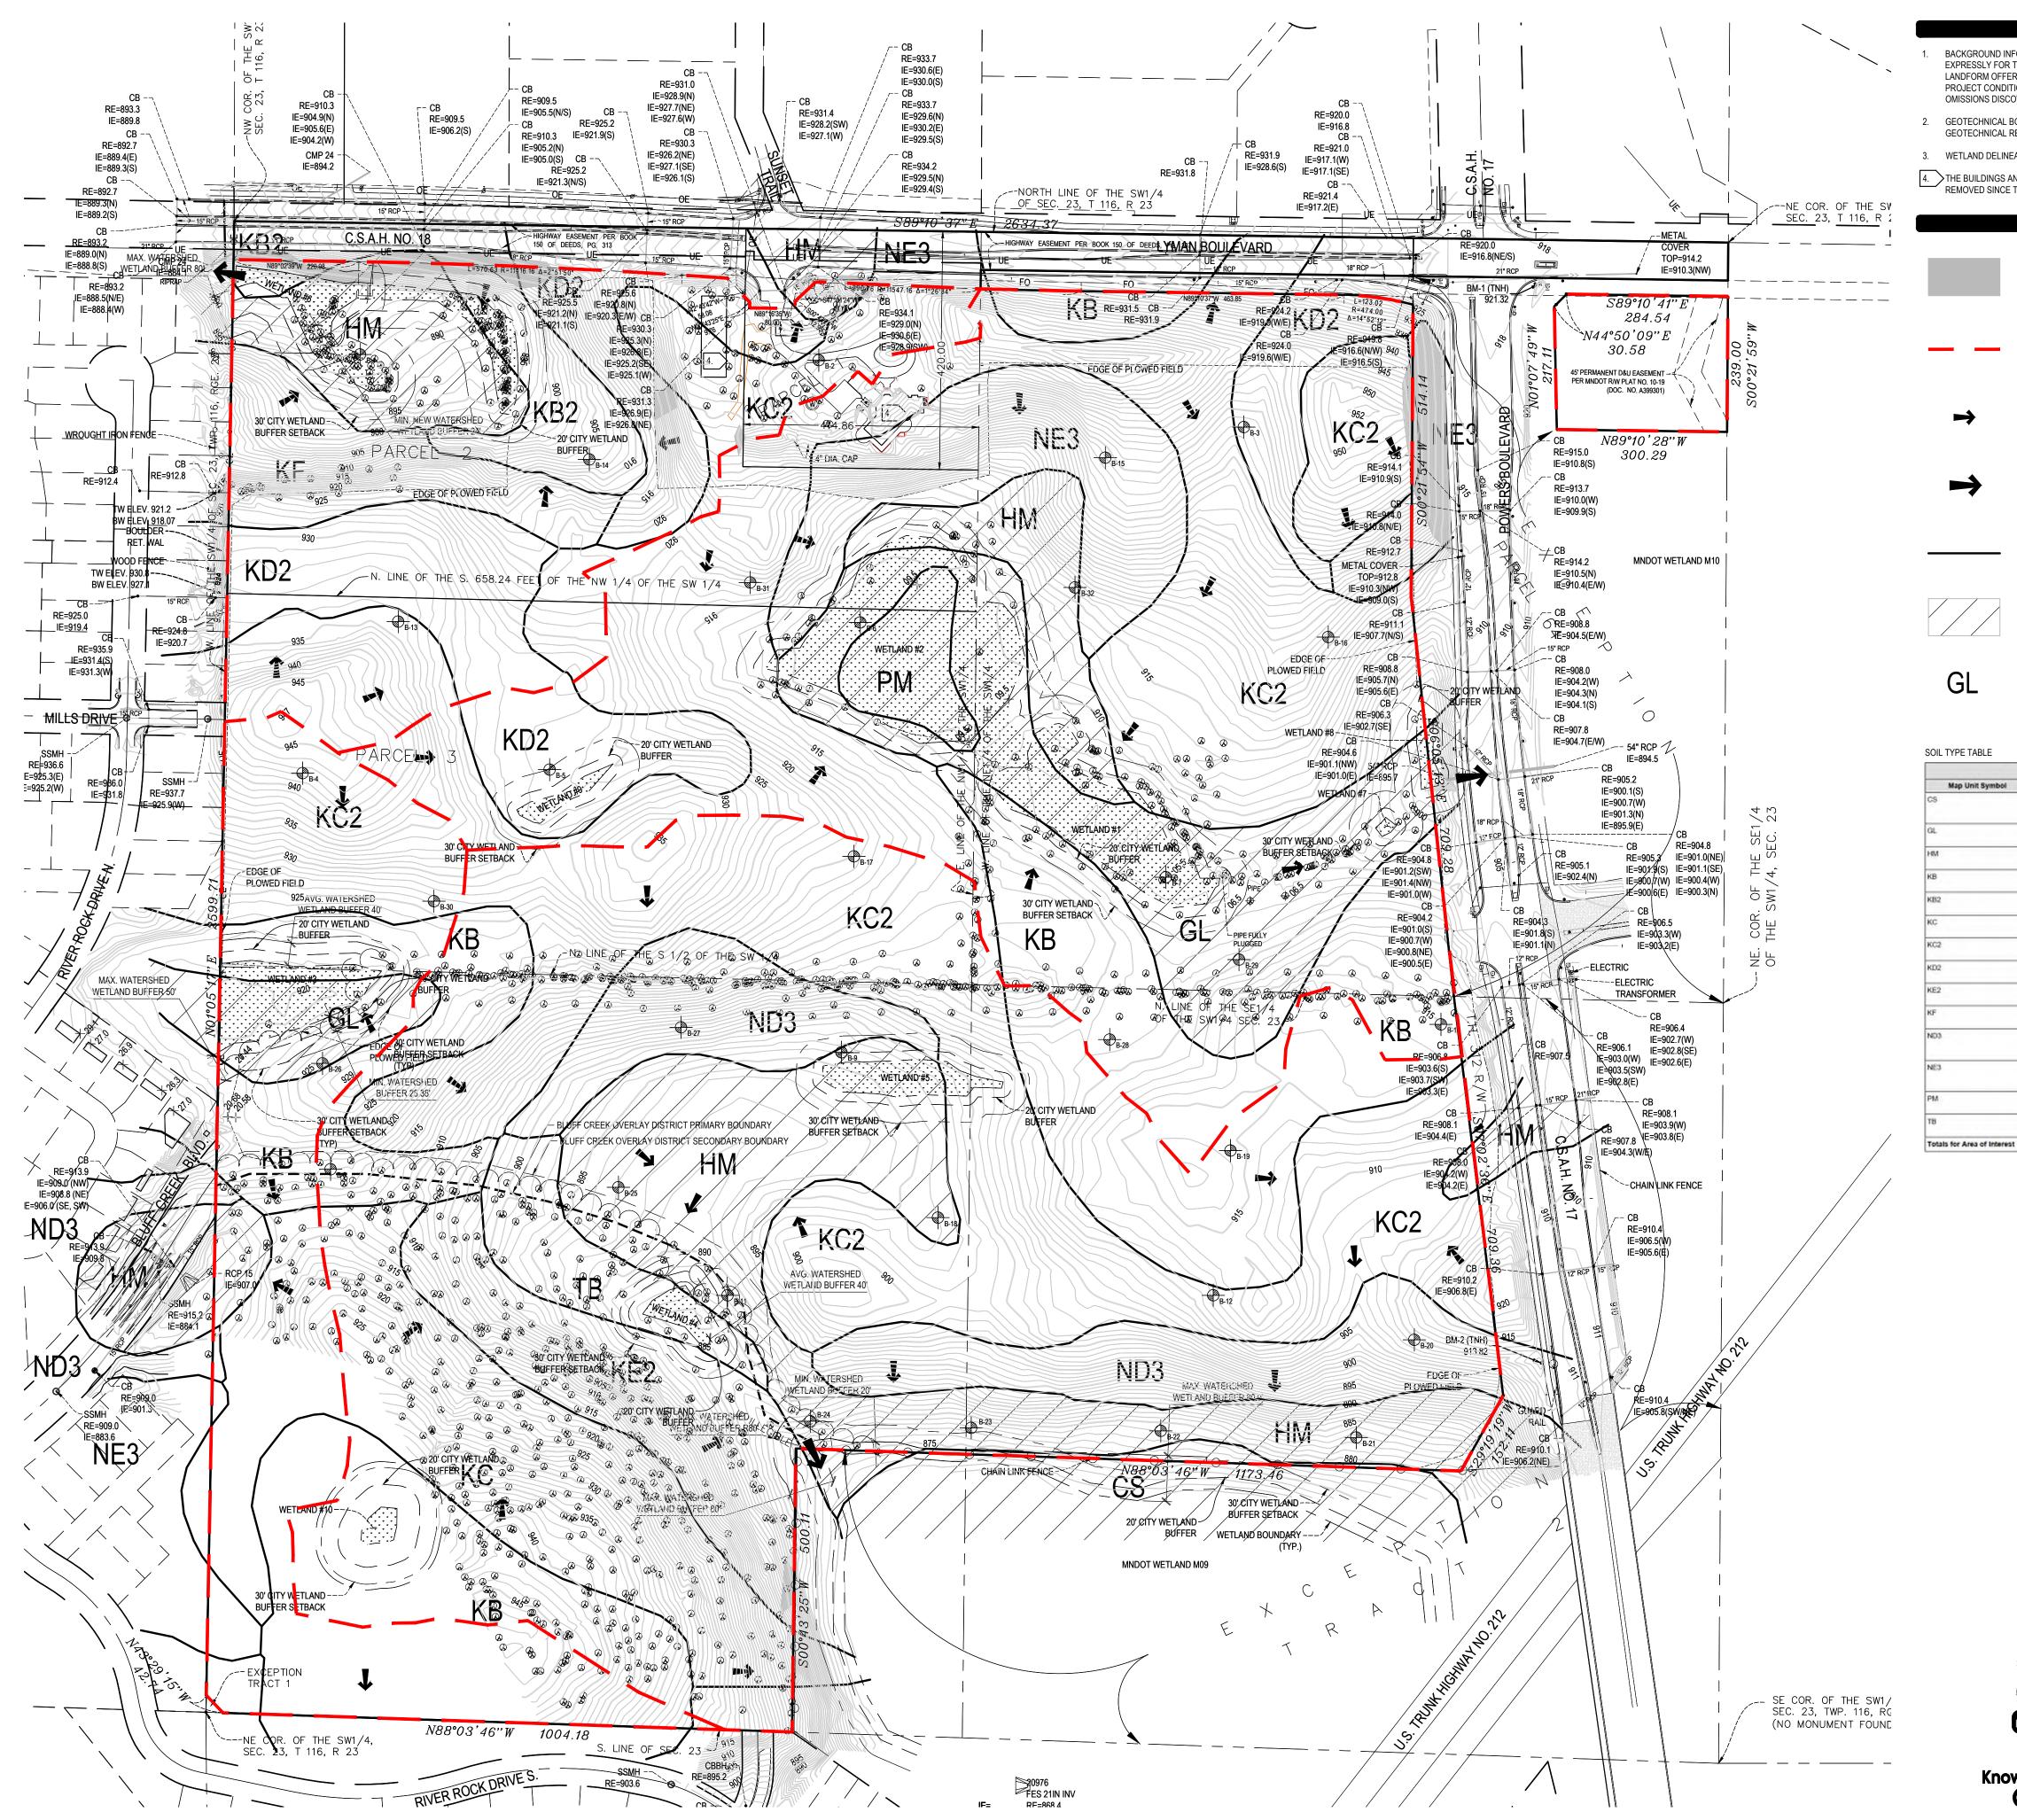

### **EXISTING CONDITIONS**

- BACKGROUND INFORMATION SHOWN IS FROM SURVEY BY LANDFORM, MINNEAPOLIS, MN, ON MAY, 05, 2016, EXPRESSLY FOR THIS PROJECT; CITY OF CHANHASSEN, MN RECORD DRAWINGS; AND UTILITY SERVICE PROVIDERS. LANDFORM OFFERS NO WARRANTY, EXPRESSED OR WRITTEN, FOR INFORMATION PROVIDED BY OTHERS. EXISTING PROJECT CONDITIONS SHALL BE VERIFIED PRIOR TO BEGINNING CONSTRUCTION. ERRORS, INCONSISTENCIES, OR OMISSIONS DISCOVERED SHALL BE REPORTED TO THE ENGINEER.
- 2. GEOTECHNICAL BORING LOCATIONS ARE APPROXIMATE AND ARE BASED ON INFORMATION PROVIDED IN THE GEOTECHNICAL REPORT PREPARED BY BRAUN INTERTEC, MINNEAPOLIS, MN, ON APRIL 12, 2017.
- 3. WETLAND DELINEATED BY KJOLHAUG ENVIRONMENTAL SERVICES.
- THE BUILDINGS AND PAVEMENT SOUTH OF THE INTERSECTION OF SUNSET TRAIL AND LYMAN BOULEVARD HAVE BEEN REMOVED SINCE THE SURVEY WAS COMPLETED.

:SOIL BOUNDARY

:HYDRIC SOILS

:SOIL LABEL

| Carver County, Minnesota (MN019) |                                                                            |                                     |                |  |  |  |
|----------------------------------|----------------------------------------------------------------------------|-------------------------------------|----------------|--|--|--|
| Map Unit Symbol                  | Map Unit Name                                                              | Acres in AOI                        | Percent of AOI |  |  |  |
| CS                               | Canisteo clay loam,<br>depressional, 0 to 1 percent<br>slopes              | 0.3                                 | 0.39           |  |  |  |
| GL                               | Glencoe clay loam, 0 to 1<br>percent slopes                                | 7,5                                 | 6.3%           |  |  |  |
| HIM                              | Hamel loam, 0 to 2 percent<br>slopes                                       | 14.1                                | 11.79          |  |  |  |
| кв                               | Kilkenny-Lester loams, 2 to 6<br>percent slopes                            | 20.4                                | 17.09          |  |  |  |
| KB2                              | Lester-Kilkenny loams, 2 to 6<br>percent slopes, eroded                    | 1.8                                 | 1.5%           |  |  |  |
| кс                               | Lester-Kilkenny loams, 6 to 12<br>percent slopes                           | 7.8                                 | 6.5%           |  |  |  |
| KC2                              | Lester-Kilkenny loams, 6 to 12<br>percent slopes, eroded                   | Lester-Kilkenny loams, 6 to 12 38.2 |                |  |  |  |
| KD2                              | Lester-Kilkenny loams, 12 to 18<br>percent slopes, eroded                  | 8.6                                 | 7.29           |  |  |  |
| KE2                              | Lester-Kilkenny loams, 18 to 25 4.2<br>percent slopes, eroded              |                                     | 3.5%           |  |  |  |
| KF                               | Lester-Kilkenny loams, 25 to 40 percent slopes                             |                                     |                |  |  |  |
| ND3                              | Lester-Alikenny clay loams, 12 6.2 to 18 percent slopes, severely eroded   |                                     | 5.2%           |  |  |  |
| NE3                              | Lester-Kilkenry clay loams, 18<br>to 25 percent slopes, severely<br>eroded | 5.1                                 | 4.3%           |  |  |  |
| PM                               | Klossner muck, 0 to 1 percent<br>slopes                                    | 1.0                                 | 0.8%           |  |  |  |
| тв                               | Territ loam, 2 to 6 percent<br>slopes                                      | 1.6                                 | 1,3%           |  |  |  |
| Totals for Area of Interest      |                                                                            | 120.1                               | 100.0%         |  |  |  |