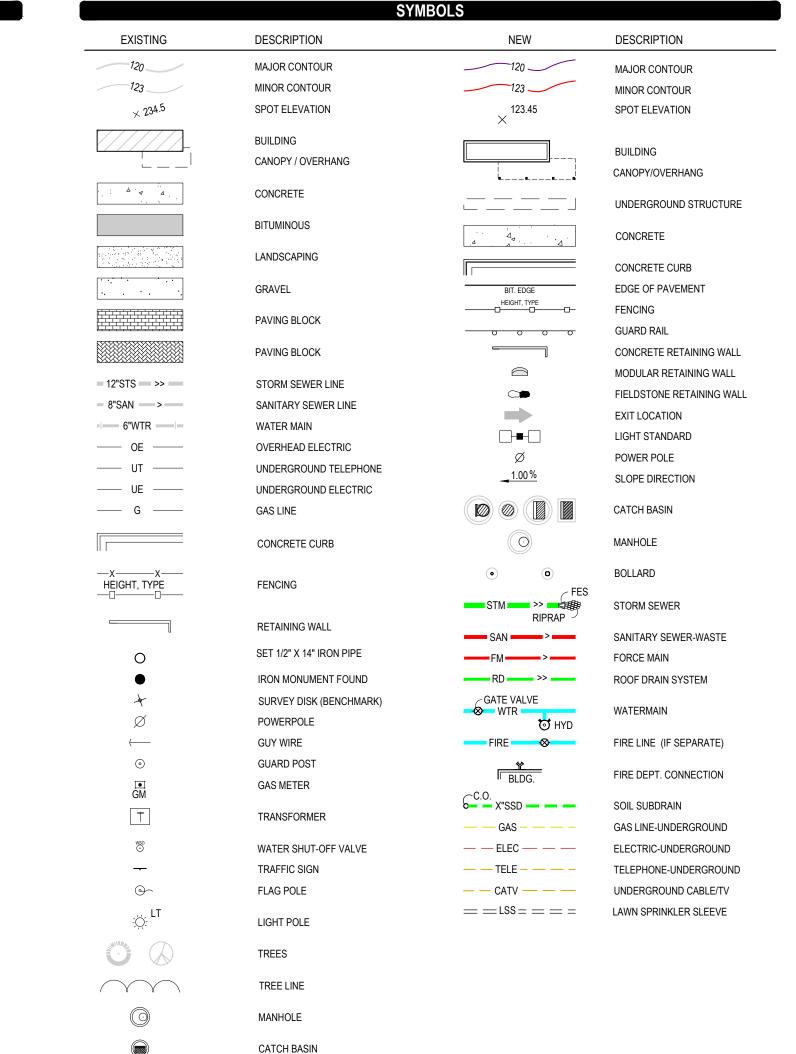

SYMBOL

PROJECT CONTACTS CIVIL ENGINEER SURVEYOR LANDFORM LANDFORM 105 SOUTH FIFTH AVENUE, SUITE 513 105 SOUTH FIFTH AVENUE, SUITE 513 MINNEAPOLIS, MN 55401 MINNEAPOLIS, MN 55401 TEL 612-252-9070 TEL 612-252-9070 CONTACT: LYNN CASWELL CONTACT: STEVE SABRASKI LANDSCAPE ARCHITECT **ARCHITECT** LANDFORM RSP ARCHITECTS 105 SOUTH FIFTH AVENUE, SUITE 513 122 MARSHALL ST. NE MINNEAPOLIS, MN 55401 MINNEAPOLIS, MN 55413

WATER VALVE

MAILBOX

NOTE NUMBER

SOIL BORING

FLARED END SECTION

MEASURED DISTANCE

DISTANCE PER RECORDED PLAT

CITY PLANNER

# BENCHMARK

CITY ENGINEER

7700 MARKET BLVD.

P.O. BOX 147

PAUL OEHME

CITY OF CHANHASSEN

CHANHASSEN, MN 55317

poehme@ci.chanhassen.mn.us