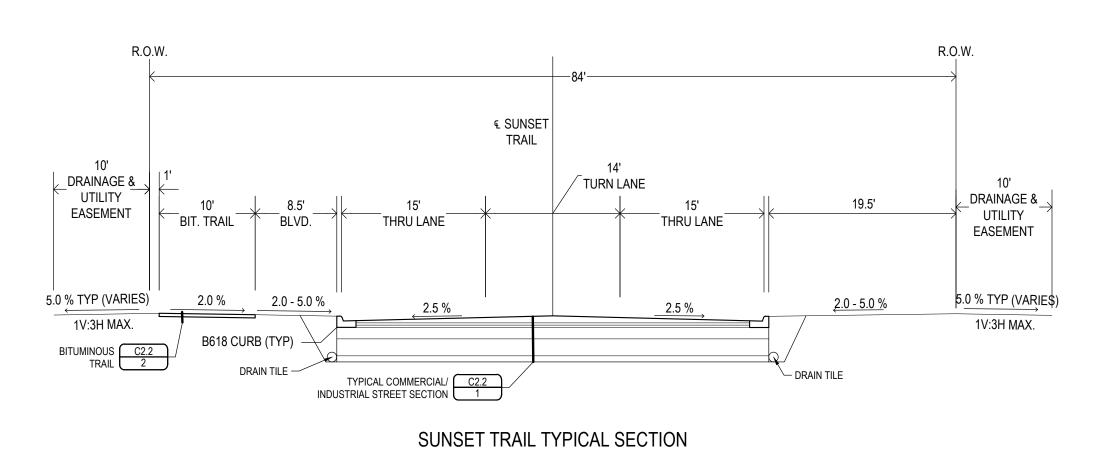

/ REVISION

WATERSHED SUBMITTAL CITY SUBMITTAL

WATERSHED SUBMITTAL

22 APR 2020 01 MAY 2020 27 MAY 2020

LEVEL 7 DEVELOPMENT, LLC

4600 KINGS POINT RD

MINNETRISTA, MN 55331

**MUNICIPALITY** 

**AVIENDA** 

IF THE SIGNATURE, SEAL OR FOUR LINES DIRECTLY ABOVE ARE NOT VISIBLE, THIS SHEET HAS BEEN REPRODUCED BEYOND INTENDED READABILITY AND IS NO LONGER A VALID DOCUMENT. PLEASE CONTACT THE ENGINEER TO REQUEST ADDITIONAL DOCUMENTS.

WATERSHED SUBMITTAL MAY 27, 2020



105 South Fifth Avenue Tel: 612-252-9070 Suite 513

PROJECT NO.

NORTH

Fax: 612-252-9077 Minneapolis, MN 55401 Web: landform.net FILE NAME C201SCD001.DWG

> PHASE 1 OVERALL SITE PLAN

SCD14001.LEV







**ISSUE / REVISION HISTORY** 

WATERSHED SUBMITTAL CITY SUBMITTAL WATERSHED SUBMITTAL

22 APR 2020 01 MAY 2020 27 MAY 2020



NO SCALE









**BITUMINOUS TRAIL** TYPICAL COMMERCIAL/INDUSTRIAL STREET SECTION NO SCALE



NO SCALE



Minneapolis, MN 55401 Web: landform.net

TYPICAL STREET **SECTIONS** 

C202SCD001.DWG

SCD14001.LEV

FILE NAME

PROJECT NO.



 FOR CONSTRUCTION STAKING AND SURVEYING SERVICES CONTACT LANDFORM PROFESSIONAL SERVICES AT 612.252.9070.

# EROSION PREVENTION AND SEDIMENT CONTROL NOTES

- INSTALL PERIMETER SEDIMENT CONTROLS PRIOR TO BEGINNING WORK AND MAINTAIN FOR DURATION OF CONSTRUCTION. REMOVE CONTROLS AFTER AREAS CONTRIBUTING RUNOFF ARE PERMANENTLY STABILIZED AND DISPOSE OF OFF SITE.
- LIMIT SOIL DISTURBANCE TO THE GRADING LIMITS SHOWN. SCHEDULE OPERATIONS TO MINIMIZE LENGTH OF EXPOSURE OF DISTURBED AREAS.
- 4. MANAGEMENT PRACTICES SHOWN ARE THE MINIMUM REQUIREMENT. INSTALL AND MAINT