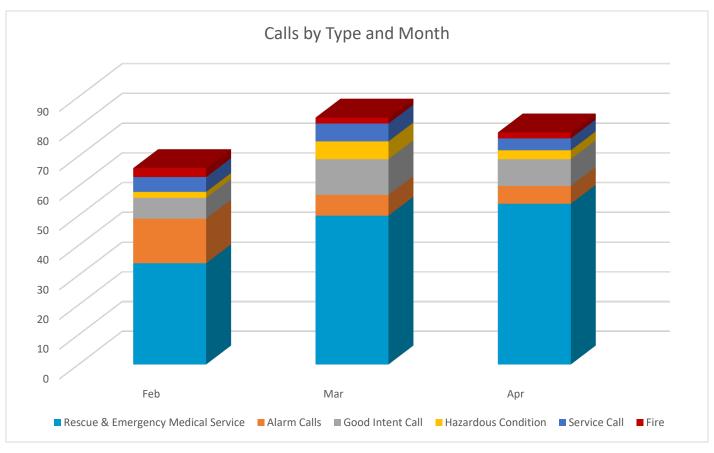

## Incident Type Report (Summary)

| Incident Type                                          | Total<br>Incidents | Total Incidents % of<br>Incidents | Total Property<br>Loss | Total Content<br>Loss | Total Loss      |
|--------------------------------------------------------|--------------------|-----------------------------------|------------------------|-----------------------|-----------------|
| Incident Type Category: 1 - Fire                       |                    |                                   |                        |                       |                 |
| 111 - Building fire                                    | 1                  | 1.3%                              |                        |                       |                 |
| 131 - Passenger veh