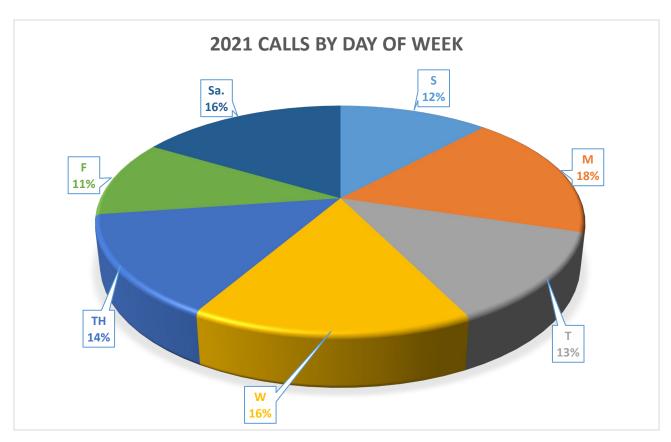

## Incident Type Report (Summary)

| Incident Type                                          | Total<br>Incidents | Total Incidents % of<br>Incidents | Total Property<br>Loss | Total Content<br>Loss | Total Loss      |
|--------------------------------------------------------|--------------------|-----------------------------------|------------------------|-----------------------|-----------------|
| Incident Type Category: 1 - Fire                       |                    |                                   |                        |                       |                 |
| 111 - Building fire                                    | 1                  | 1.3%                              |                        |                       |                 |
| 131 - Passenger vehicle fire                           | 1                  | 1.3%                              | 3,500                  | 200                   | 3,700           |
|                                                        | Total: 2           | Total: 2.6%                       | Total: 3,500           | Total: 200            | Total:<br>3,700 |
| Incident Type Category: 3 - Rescue & Emerger           | ıcy Medical Servi  | ce Incident                       |                        |                       |                 |
| 321 - EMS call, excluding vehicle accident with injury | 48                 | 61.5%                             |                        |                       |                 |
| 322 - Motor vehicle accident with injuries             | 5                  | 6.4%                              |                        |                       |                 |
| 353 - Removal of victim(s) from stalled elevator       | 1                  | 1.3%                              |                        |                       |                 |
|                                                        | Total: 54          | Total: 69.2%                      | Total: 0               | Total: 0              | Total: 0        |
| Incident Type Category: 4 - Hazardous Condition        | on (No Fire)       |                                   |                        |                       |                 |
| 412 - Gas leak (natural gas or LPG)                    | 3                  | 3.8%                              |                        |                       |                 |
|                                                        | Total: 3           | Total: 3.8%                       | Total: 0               | Total: 0              | Total: 0        |
| Incident Type Category: 5 - Service Call               |                    |                                   |                        |                       |                 |
| 551 - Assist police or other governmental agency       | 1                  | 1.3%                              |                        |                       |                 |
|                                                        | Total: 1           | Total: 1.3%                       | Total: 0               | Total: 0              | Total: 0        |
| Incident Type Category: 6 - Good Intent Call           |                    |                                   |                        |                       |                 |
| 611 - Dispatched and cancelled en route                | 3                  | 3.8%                              |                        |                       |                 |
| 6111 - EMS Dispatched and cancelled en route           | 2                  | 2.6%                              |                        |                       |                 |
| 622 - No incident found on arrival at dispatch address | 3                  | 3.8%                              |                        |                       |                 |
| 651 - Smoke scare, odor of smoke                       | 1                  | 1.3%                              |                        |                       |                 |
|                                                        | Total: 9           | Total: 11.5%                      | Total: 0               | Total: 0              | Total: 0        |
| Incident Type Category: 7 - False Alarm & False        | Call               |                                   |                        |                       |                 |
| 731 - Sprinkler activation due to malfunction          | 1                  | 1.3%                              |                        |                       |                 |
| 733 - Smoke detector activation due to malfunction     | 1                  | 1.3%                              |                        |                       |                 |
| 744 - Detector activation, no fire - unintentional     | 1                  | 1.3%                              |                        |                       |                 |
| 745 - Alarm system activation, no fire - unintentional | 2                  | 2.6%                              |                        |                       |                 |
| 746 - Carbon monoxide detector activation, no CO       | 1                  | 1.3%                              |                        |                       |                 |
|                                                        | Total: 6           | Total: 7.7%                       | Total: 0               | Total: 0              | Total: 0        |
| Incident Type Category: 9 - Special Incident Ty        | ре                 |                                   |                        |                       |                 |
| 911 - Citizen complaint                                | 3                  | 3.8%                              |                        |                       |                 |
|                                                        | Total: 3           | Total: 3.8%                       | Total: 0               | Total: 0              | Total: 0        |
|                                                        | Total: 78          | Total: 100.0%                     | Total: 3,500           | Total: 200            | Total:<br>3,700 |