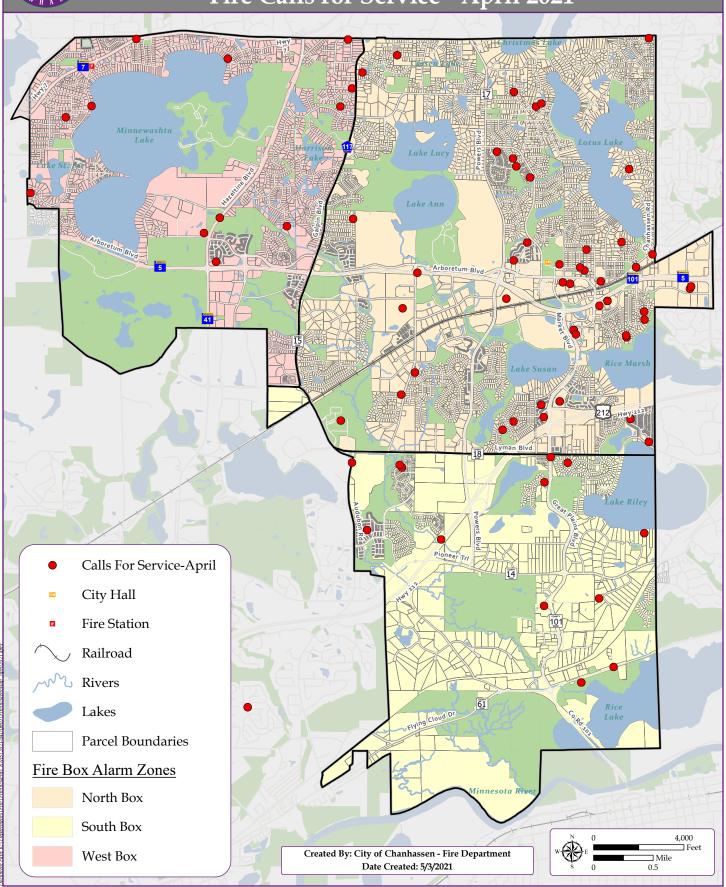

|
| 911 - Citizen complaint                                | 3                  | 3.8%                              |                        |                       |                 |
|                                                        | Total: 3           | Total: 3.8%                       | Total: 0               | Total: 0              | Total: 0        |
|                                                        | Total: 78          | Total: 100.0%                     | Total: 3,500           | Total: 200            | Total:<br>3,700 |

## Report Filters

Basic Incident Date Time: is between '4/1/2021' and '4/30/2021'

## Report Criteria

Incident Type (Fd1.21): Is Not Blank

1 of 1 Printed On: 05/05/2021 12:16:58 PM



## City of Chanhassen

Fire Calls for Service - April 2021