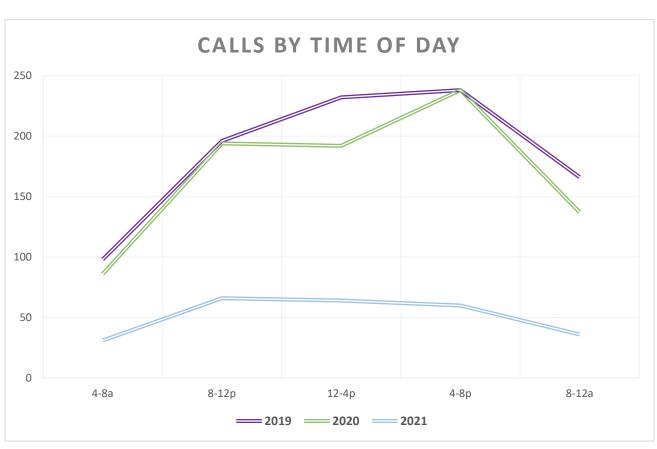

## Report Filters

Basic Incident Date Time: is between '4/1/2021' and '4/30/2021'