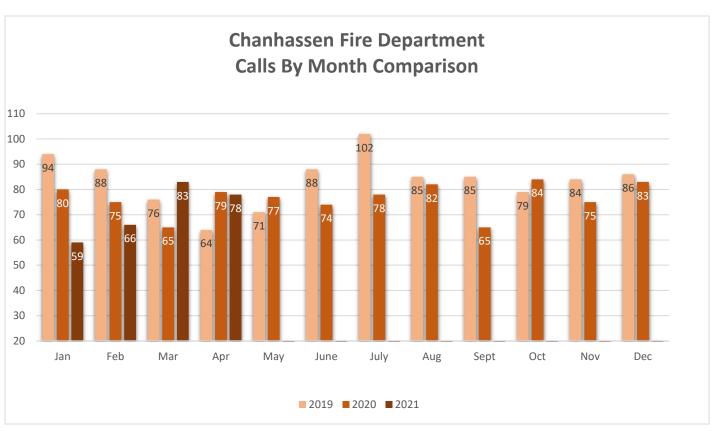

## Incident Type Report (Summary)

| Incident Type                                          | Total<br>Incidents | Total Incidents % of<br>Incidents | Total Property<br>Loss | Total Content<br>Loss | Total Loss      |
|--------------------------------------------------------|--------------------|-----------------------------------|------------------------|-----------------------|-----------------|
| Incident Type Category: 1 - Fire                       |                    |                                   |                        |                       |                 |
| 111 - Building fire                                    | 1                  | 1.3%                              |                        |                       |                 |
| 131 - Passenger vehic