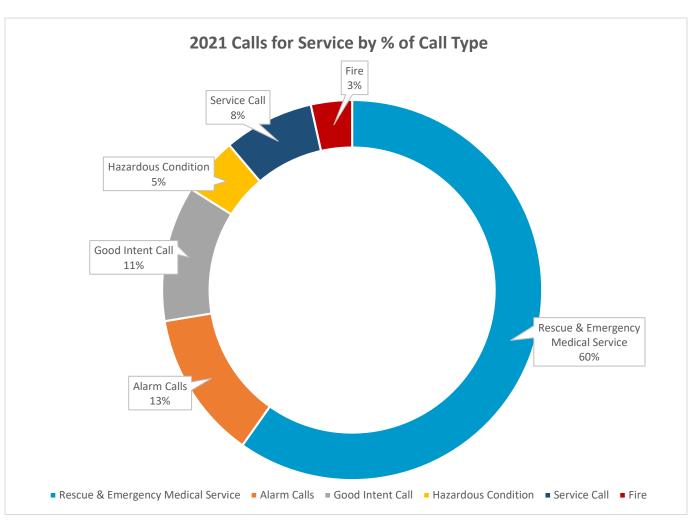

## Incident Type Report (Summary)

| Incident Type                                          | Total<br>Incidents | Total Incidents % of<br>Incidents | Total Property<br>Loss | Total Content<br>Loss | Total Loss      |
|--------------------------------------------------------|--------------------|-----------------------------------|------------------------|-----------------------|-----------------|
| Incident Type Category: 1 - Fire                       |                    |                                   |                        |                       |                 |
| 111 - Building fire                                    | 1                  | 1.3%                              |                        |                       |                 |
| 131 - Passenger vehicle f