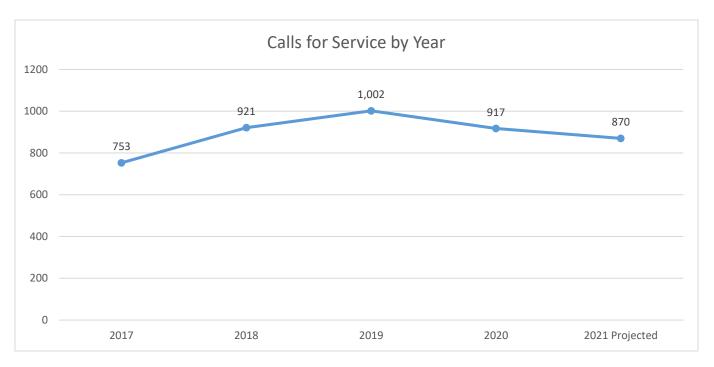

## Incident Type Report (Summary)

| Incident Type                                          | Total<br>Incidents | Total Incidents % of<br>Incidents | Total Property<br>Loss | Total Content<br>Loss | Total Loss      |
|--------------------------------------------------------|--------------------|-----------------------------------|------------------------|-----------------------|-----------------|
| Incident Type Category: 1 - Fire                       |                    |                                   |                        |                       |                 |
| 111 - Building fire                                    | 1                  | 1.3%                              |                        |                       |                 |
| 131 - Passenger vehicle